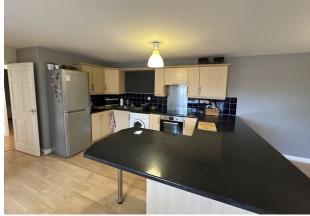

Located just outside of Nuneaton Town Centre the property is only a short walk from public transport links, local shops and amenities.

Offering modern open plan living the property also benefits from 2 good sized bedrooms, large bathroom, off street parking, double glazing, security entry-phone system and comes with washing machine and fridge freezer provided.

**EPC** 

| Entrance Hall | with security entryphone and large store cupboard                                                                                                                                                                                                                                                         |
|---------------|-----------------------------------------------------------------------------------------------------------------------------------------------------------------------------------------------------------------------------------------------------------------------------------------------------------|
| Living Area   | 6.91 x 5.97 - (22'8" x 19'7") open plan living area with laminate flooring, night store heaters and uPVC double glazed windows with Kitchen area separated by wide breakfast bar and having a range of base and wall units, roll edge worktops, built in oven and hob, fridge freezer and washing machine |
| Bedroom 1     | 3.91 x 3.30 - (12'10" x 10'10") with laminate flooring, uPVC double glazed window and night store heater                                                                                                                                                                                                  |
| Bedroom 2     | 2.54 x 2.77 - (8'4" x 9'1") with laminate flooring, uPVC double glazed window and night store heater                                                                                                                                                                                                      |
| Bathroom      | with laminate flooring, airing/storage cupboard, bath with mixer tap shower over, glass shower screen, pedestal wash basin and low level WC                                                                                                                                                               |
|               |                                                                                                                                                                                                                                                                                                           |