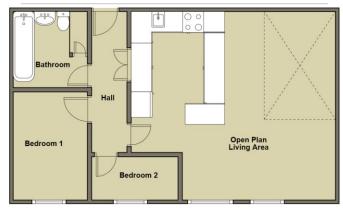

**Floorplan** 

For general guidance purposes only- NOT TO SCALE Position of doors & windows are approximate

Providing generous accommodation throughout this spacious 2 bedroom apartment is offered unfurnished and is available from early December.

**EPC** 

| Entrance Hall | with security entryphone and large store cupboard                                                                                                                                                                                                                                                         |
|---------------|-----------------------------------------------------------------------------------------------------------------------------------------------------------------------------------------------------------------------------------------------------------------------------------------------------------|
| Living Area   | 6.91 x 5.97 - (22'8" x 19'7") open plan living area with laminate flooring, night store heaters and uPVC double glazed windows with Kitchen area separated by wide breakfast bar and having a range of base and wall units, roll edge worktops, built in oven and hob, fridge freezer and washing machine |
| Bedroom 1     | 3.91 x 3.30 - (12'10" x 10'10") with laminate flooring, uPVC double glazed window and night store heater                                                                                                                                                                                                  |
| Bedroom 2     | 2.54 x 2.77 - (8'4" x 9'1") with laminate flooring, uPVC double glazed window and night store heater                                                                                                                                                                                                      |
| Bathroom      | with laminate flooring, airing/storage cupboard, bath with mixer tap shower over, glass shower screen, pedestal wash basin and low level WC                                                                                                                                                               |
|               |                                                                                                                                                                                                                                                                                                           |