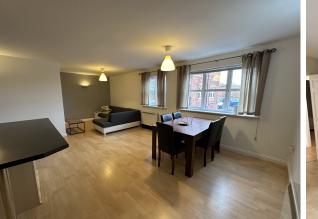

Located just outside of Nuneaton Town Centre the property is only a short walk from public transport links, local shops and amenities.

Offering modern open plan living the property also benefits from 2 good sized bedrooms, large bathroom, off street parking, double glazing, security entry-phone system and comes with washing machine and fridge freezer provided.

**EPC** 

| Entrance Hall | with security entryphone and large store cupboard                                                                                                                                                                                                                                                         |
|---------------|-----------------------------------------------------------------------------------------------------------------------------------------------------------------------------------------------------------------------------------------------------------------------------------------------------------|
| Living Area   | 6.91 x 5.97 - (22'8" x 19'7") open plan living area with laminate flooring, night store heaters and uPVC double glazed windows with Kitchen area separated by wide breakfast bar and having a range of base and wall units, roll edge worktops, built in oven and hob, fridge freezer and washing machine |
| Bedroom 1     | 3.91 x 3.30 - (12'10" x 10'10") with laminate flooring, uPVC double glazed window and night store heater                                                                                                                                                                                                  |
| Bedroom 2     | 2.54 x 2.77 - (8'4" x 9'1") with laminate flooring, uPVC double glazed window and night store heater                                                                                                                                                                                                      |
| Bathroom      | with laminate flooring, airing/storage cupboard, bath with mixer tap shower over, glass shower screen, pedestal wash basin and low level WC                                                                                                                                                               |
|               |                                                                                                                                                                                                                                                                                                           |