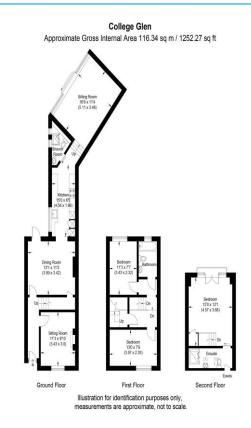

#### Overview

- Three bedrooms
- Victorian mid-terraced property
- Sought after location
- Three reception rooms
- Master bedroom with en-suite
- Downstairs cloakroom

- EPC rating D
- Virtual viewing available