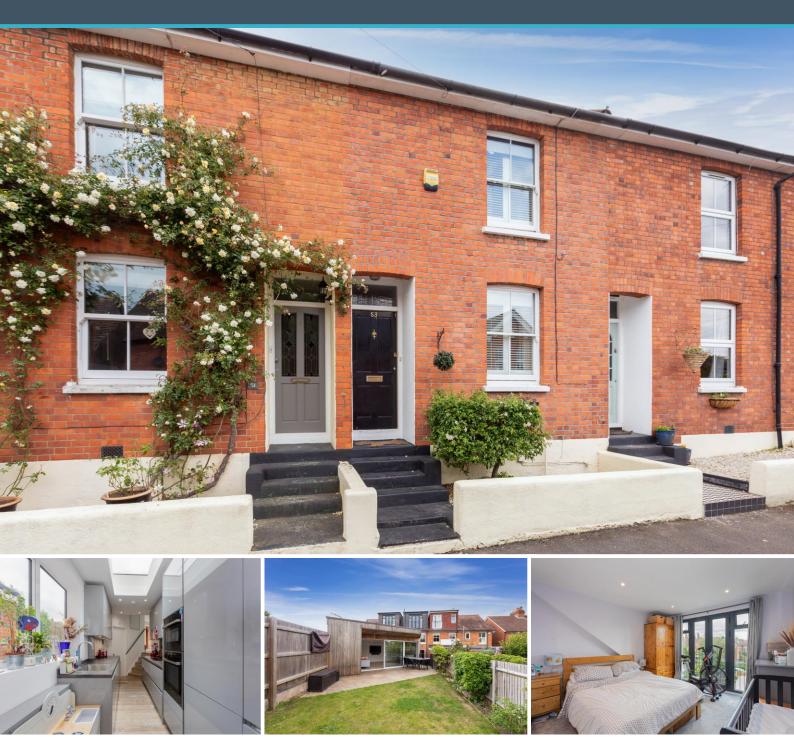

### College Glen, Maidenhead

Three bedroom Victorian mid-terraced house

#### Overview

- Three bedrooms
- Victorian mid-terraced property
- Sought after location
- Three reception rooms
- Master bedroom with en-suite
- Downstairs cloakroom

- EPC rating D
- Virtual viewing available