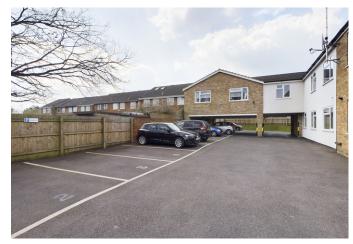

## **Property Features**

- Ground Floor Apartment
- Close to Local Amenities
- 2 Double Bedrooms
- Open Plan Living Room/Kitchen
- Kitchen with Fitted Appliances

- Lovely Fitted Bathroom
- Remainder of a Long Lease
- Allocated Parking
- No Onward Chain
- EPC 74 C / Council Tax Band C

## **Full Description**

An immaculate ground floor apartment located on the popular Manor Farm Development. Built in 2018 by a local developer the property is ideally located not far from local amenities including shops, doctors and local schools and also benefiting from NO ONWARD CHAIN.