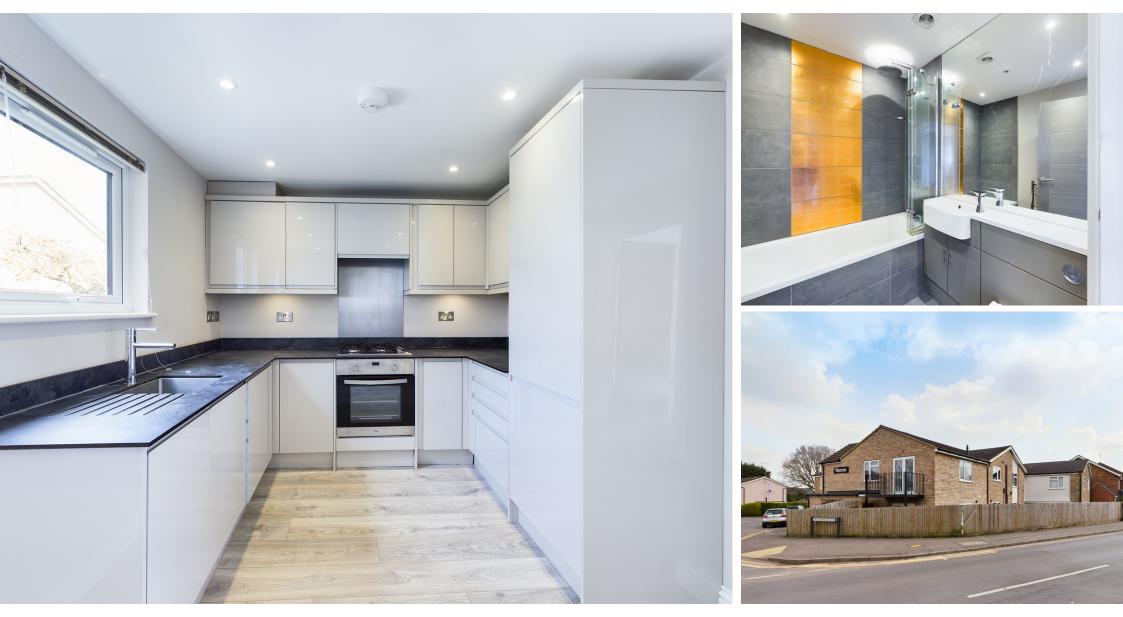

## **Property Features**

- Ground Floor Apartment
- Close to Local Amenities
- 2 Double Bedrooms
- Open Plan Living Room/Kitchen
- Kitchen with Fitted Appliances

- Lovely Fitted Bathroom
- Remainder of a Long Lease
- Allocated Parking
- No Onward Chain
- EPC 74 C / Council Tax Band C

## **Full Description**

An immaculate ground floor apartment located on the popular Manor Farm Development. Built in 2018 by a local developer the property is ideally located not far from local amenities including shops, doctors and local schools and also benefiting from NO ONWARD CHAIN.

## Accommodation

Entrance via a security Entry Phone System, Communal Entrance Hall, Open Plan Living/Kitchen with the Kitchen area having modern units and integrated appliances including Fridge/Freezer, Oven and Hob, 2 Good sized Bedrooms and Lovely Fitted bathroom. The property also benefits from Double Glazing and 1 parking space.