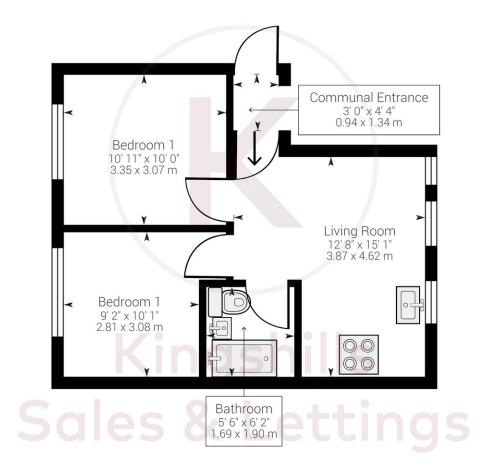

Approximate net internal area: 422.85 ft<sup>2</sup> / 39.28 m<sup>2</sup> While every attempt has been made to ensure accuracy, all measurements are approximate, not to scale. This floor plan is for illustrative purpose only and should be used as such by any prospective tenant or purchaser.