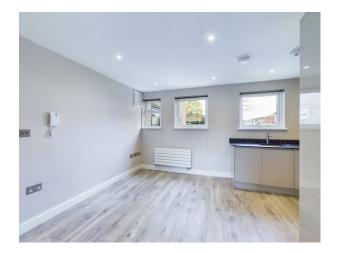

## Accommodation

Entrance via a security Entry Phone System, Communal Entrance Hall, Open Plan Living/Kitchen with the Kitchen area having modern units and integrated appliances including Fridge/Freezer, Oven and Hob, 2 Good sized Bedrooms and Lovely Fitted bathroom. The property also benefits from Double Glazing and 1 parking space.