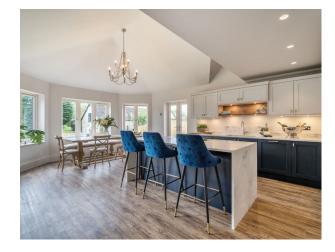

As you step through the front door, you are welcomed into a spacious and welcoming hallway which leads you to a beautifully designed kitchen/dining/family room. The kitchen has a contemporary design and is fully equipped with high-quality integrated appliances and quartz worktops, while the family area is ideal for spending valuable time with family and friends and the dining room is ideal for entertaining. Additionally, there is a double aspect living room which offers plenty of natural light and has double doors leading on to the rear patio and private garden, creating a serene ambience.