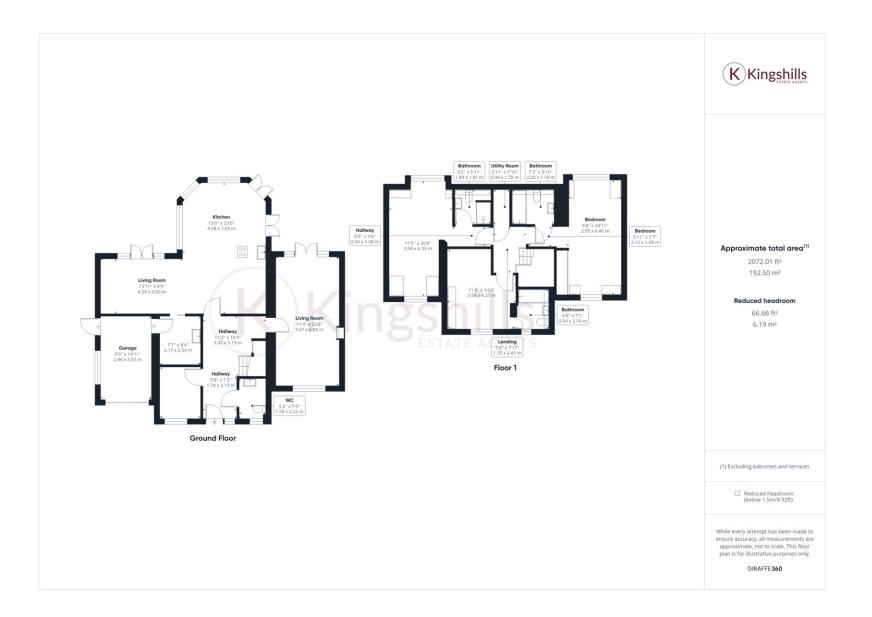

As you step through the front door, you are welcomed into a spacious and welcoming hallway which leads you to a beautifully designed kitchen/dining/family room. The kitchen has a contemporary design and is fully equipped with high-quality integrated appliances and quartz worktops, while the family area is ideal for spending valuable time with family and friends and the dining room is ideal for entertaining. Additionally, there is a double aspect living room which offers plenty of natural light and has double doors leading on to the rear patio and private garden, creating a serene ambience.

Furthermore, this property comprises of a well-designed home office, which is perfect for those who work from home, and a generous cloakroom located on the ground floor. The kitchen also benefits from a utility room, offering ample storage space and an additional sink.

Upstairs, you will discover three spacious double bedrooms, all of which have their own private ensuite shower rooms, providing comfort and privacy with the principal bedroom benefitting from fitted wardrobes. The contemporary design of the bedrooms and bathrooms is sure to impress even the most discerning of buyers.

Externally, the property boasts a private garden and large patio that are perfect for entertaining guests or simply enjoying a peaceful evening outdoors. To the front, there is parking space for two cars and an integral garage, providing additional parking.