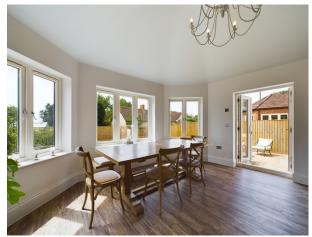

As you step through the front door, you are welcomed into a spacious and welcoming hallway which leads you to a beautifully designed kitchen/dining/family room. The kitchen has a contemporary design and is fully equipped with high-quality integrated appliances and quartz worktops, while the family area is ideal for spending valuable time with family and friends and the dining room is ideal for entertaining. Additionally, there is a double aspect living room which offers plenty of natural light and has double doors leading on to the rear patio and private garden, creating a serene ambience.