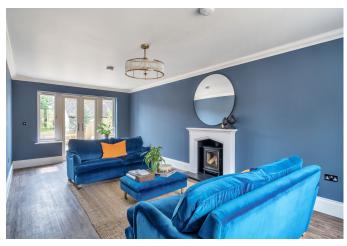

As you step through the front door, you are welcomed into a spacious and welcoming hallway which leads you to a beautifully designed kitchen/dining/family room. The kitchen has a contemporary design and is fully equipped with high-quality integrated appliances and quartz worktops, while the family area is ideal for spending valuable time with family and friends and the dining room is ideal for entertaining. Additionally, there is a double aspect living room which offers plenty of natural light and has double doors leading on to the rear patio and private garden, creating a serene ambience.