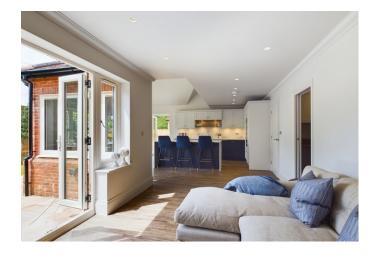

As you step through the front door, you are welcomed into a spacious and welcoming hallway which leads you to a beautifully designed kitchen/dining/family room. The kitchen has a contemporary design and is fully equipped with high-quality integrated appliances and quartz worktops, while the family area is ideal for spending valuable time with family and friends and the dining room is ideal for entertaining. Additionally, there is a double aspect living room which offers plenty of natural light and has double doors leading on to the rear patio and private garden, creating a serene ambience.

Externally, the property boasts a private garden and large patio that are perfect for entertaining guests or simply enjoying a peaceful evening outdoors. To the front, there is parking space for two cars and an integral garage, providing additional parking.