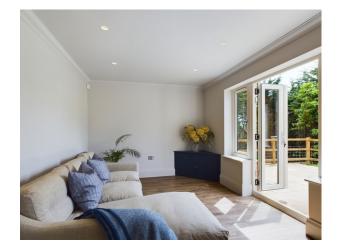

As you step through the front door, you are welcomed into a spacious and welcoming hallway which leads you to a beautifully designed kitchen/dining/family room. The kitchen has a contemporary design and is fully equipped with high-quality integrated appliances and quartz worktops, while the family area is ideal for spending valuable time with family and friends and the dining room is ideal for entertaining. Additionally, there is a double aspect living room which offers plenty of natural light and has double doors leading on to the rear patio and private garden, creating a serene ambience.

Externally, the property boasts a private garden and large patio that are perfect for entertaining guests or simply enjoying a peaceful evening outdoors. To the front, there is parking space for two cars and an integral garage, providing additional parking.