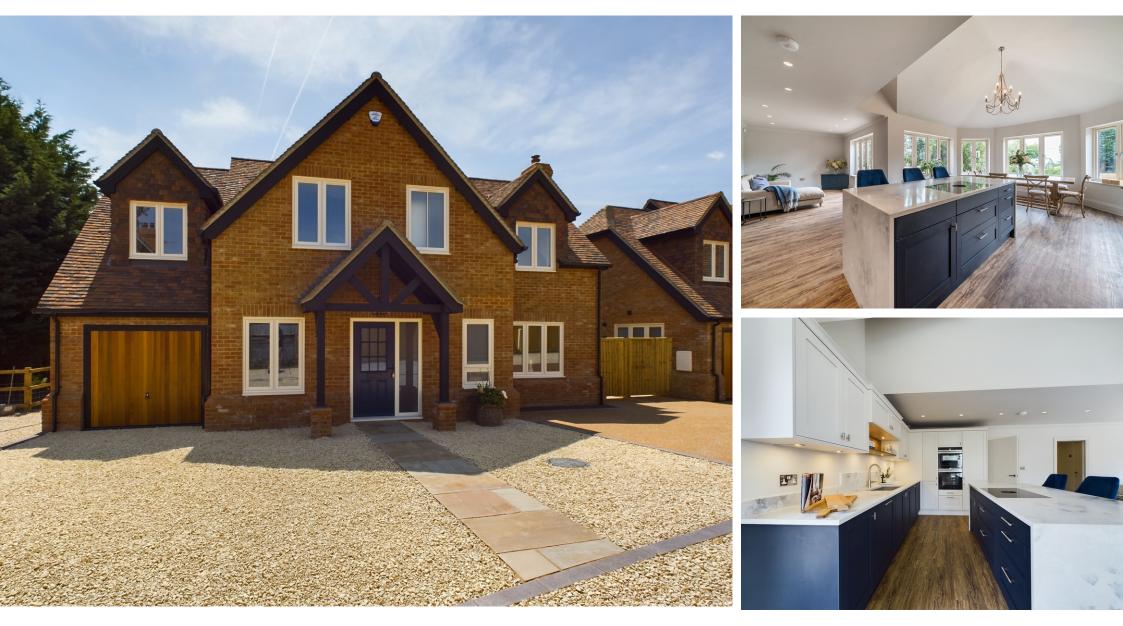

## Full Description

Introducing a stunning development of just 3 individually designed Detached Homes located in the sought-after Buckinghamshire village of Whitchurch, Aylesbury. Built to the highest standards by the renowned and award-winning M GLynn Builders, this property boasts exceptional attention to detail both internally and externally.

As you step through the front door, you are welcomed into a spacious and welcoming hallway which leads you to a beautifully designed kitchen/dining/family room. The kitchen has a contemporary design and is fully equipped with high-quality integrated appliances and quartz worktops, while the family area is ideal for spending valuable time with family and friends and the dining room is ideal for entertaining. Additionally, there is a double aspect living room which offers plenty of natural light and has double doors leading on to the rear patio and private garden, creating a serene ambience.

Upstairs, you will discover three spacious double bedrooms, all of which have their own private ensuite shower rooms, providing comfort and privacy with the principal bedroom benefitting from fitted wardrobes. The contemporary design of the bedrooms and bathrooms is sure to impress even the most discerning of buyers.

Externally, the property boasts a private garden and large patio that are perfect for entertaining guests or simply enjoying a peaceful evening outdoors. To the front, there is parking space for two cars and an integral garage, providing additional parking.