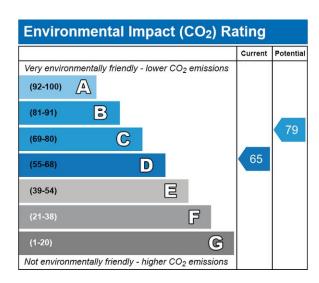

| Energy Efficiency Rating     |             |       |   |         |           |  |  |  |
|------------------------------|-------------|-------|---|---------|-----------|--|--|--|
|                              |             |       |   | Current | Potential |  |  |  |
| Very energy efficient - low  | er running  | costs |   |         |           |  |  |  |
| (92-100)                     |             |       |   |         |           |  |  |  |
| (81-91)                      |             |       |   |         | 83        |  |  |  |
| (69-80)                      |             |       |   | 73      |           |  |  |  |
| (55-68)                      | D           |       |   |         |           |  |  |  |
| (39-54)                      | , j         |       |   |         |           |  |  |  |
| (21-38)                      |             | F     |   |         |           |  |  |  |
| (1-20)                       |             |       | G |         |           |  |  |  |
| Not energy efficient - highe | r running o | osts  |   |         |           |  |  |  |