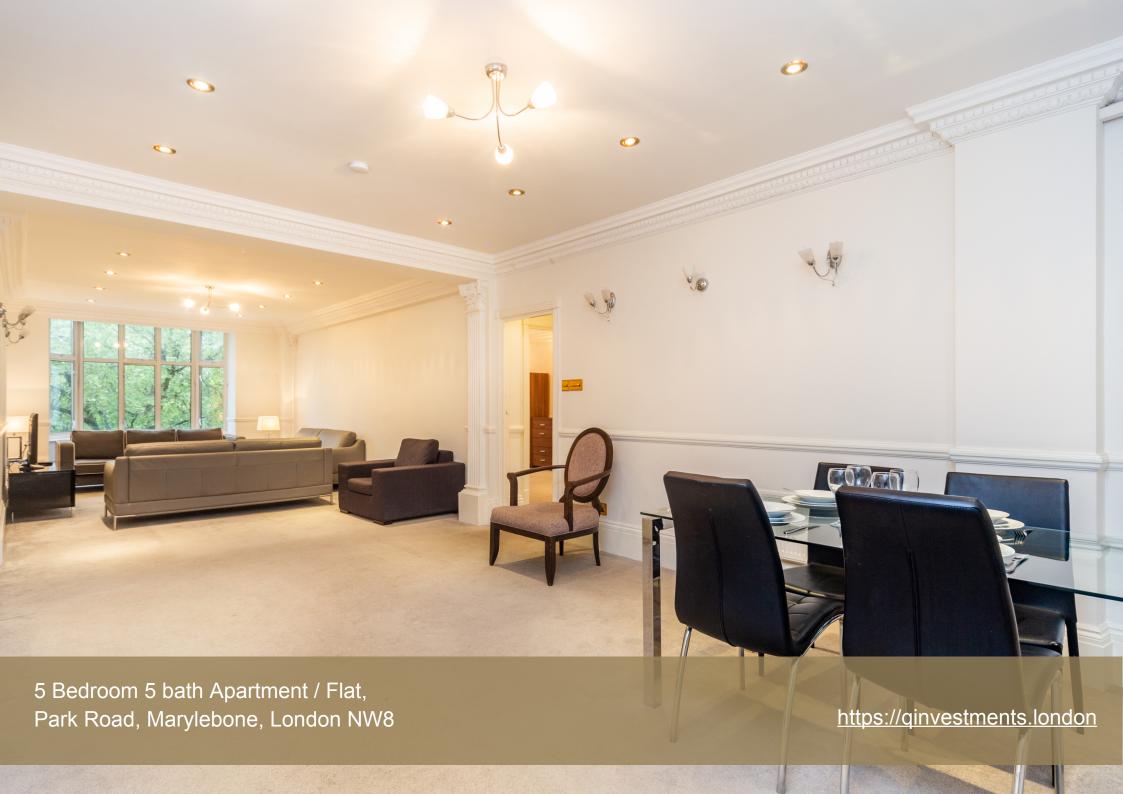

### Park Road, Marylebone, London NW8

This spacious and well-appointed apartment is located on the fourth floor of a prestigious mansion block, providing residents with stunning views of Regent's Park. The property offers ample living space, measuring approximately 2545 square feet, and comprises four or five generously-sized double bedrooms, each boasting en-suite bathrooms for maximum privacy and convenience. The reception room is filled with natural light and showcases the apartment's incredible views, creating a warm and inviting atmosphere that's perfect for entertaining guests or relaxing with family. The fully fitted eat-in kitchen provides a stylish and functional space for meal preparation and casual dining, while the guest cloakroom and ample storage space throughout the apartment ensure that residents have everything they need to feel comfortable and organized.

Located in the heart of St John's Wood, this apartment offers tenants the opportunity to experience luxury living in one of London's most sought-after neighborhoods. Residents benefit from access to top-notch amenities, including porterage and lift access, as well as a dedicated building manager who can assist with any queries or issues. With its fantastic location and impressive features, this apartment is sure to impress even the most discerning of tenants.