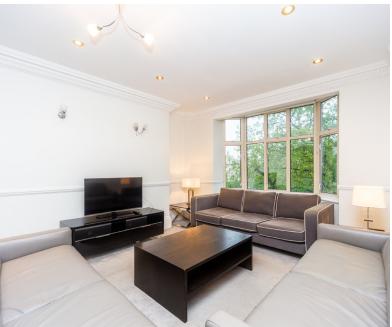

### Park Road, Marylebone, London NW8

This spacious and well-appointed apartment is located on the fourth floor of a prestigious mansion block, providing residents with stunning views of Regent's Park. The property offers ample living space, measuring approximately 2545 square feet, and comprises four or five generously-sized double bedrooms, each boasting en-suite bathrooms for maximum privacy and convenience. The reception room is filled with natural light and showcases the apartment's incredible views, creating a warm and inviting atmosphere that's perfect for entertaining guests or relaxing with family. The fully fitted eat-in kitchen provides a stylish and functional space for meal preparation and casual dining, while the guest cloakroom and ample storage space throughout the apartment ensure that residents have everything they need to feel comfortable and organized.