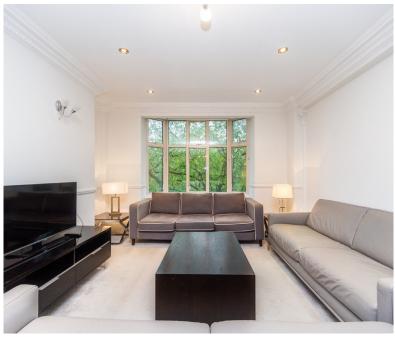

### Park Road, Marylebone, London NW8

This spacious and well-appointed apartment is located on the fourth floor of a prestigious mansion block, providing residents with stunning views of Regent's Park. The property offers ample living space, measuring approximately 2545 square feet, and comprises four or five generously-sized double bedrooms, each boasting en-suite bathrooms for maximum privacy and convenience. The reception room is filled with natural light and showcases the apartment's incredible views, creating a warm and inviting atmosphere that's perfect for entertaining guests or relaxing with family. The fully fitted eat-in kitchen provides a stylish and functional space for meal preparation and casual dining, while the guest cloakroom and ample storage space throughout the apartment ensure that residents have everything they need to feel comfortable and organized.