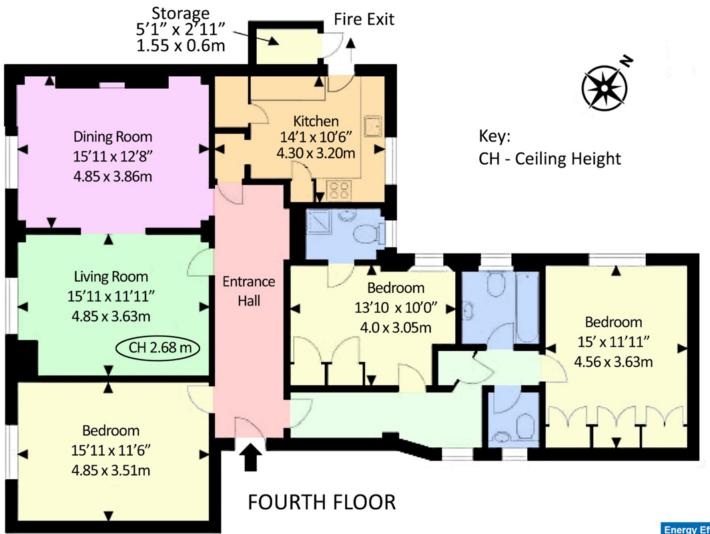

Approximate Gross Internal Area 1402 SqFt - 130.02 SqM

Not to scale, for guidance only and must not be relied upon as a statement of fact.

All measurements and areas are approximate only.

Viewings strictly by appointment. Please contact our agent Bozena Dela