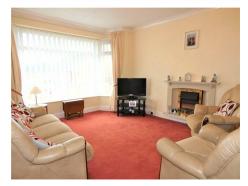

**Lounge**: 14'1" x 11'6" (4.30 m x 3.50 m) Lovely feature fireplace, TV point, Coved ceiling, UPVC double glazed bay window, Radiator.

**Dining Room**: 12'2" x 11'2" (3.70 m x 3.40 m) Wall mounted gas fire, Radiator, UPVC double glazed patio doors to conservatory. Archway to:-