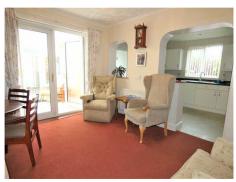

**Lounge**: 14'1" x 11'6" (4.30 m x 3.50 m) Lovely feature fireplace, TV point, Coved ceiling, UPVC double glazed bay window, Radiator.

**Dining Room**: 12'2" x 11'2" (3.70 m x 3.40 m) Wall mounted gas fire, Radiator, UPVC double glazed patio doors to conservatory. Archway to:-

**Kitchen**: 13'5" x 8'2" (4.10 m x 2.50 m) Modern style fitted wall and base cupboard units with complementary roll edge worktops, Single drainer sink with mixer tap, Split level double oven and hob, Plumbed for washing machine and dishwasher, Two UPVC double glazed windows, UPVC double glazed door, Radiator.