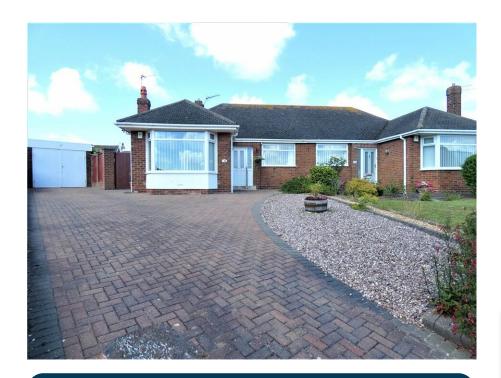

## 17 Solway Close, Bispham, Blackpool, FY2 9DF

£199,950

Tucked away in a much sought after cul-de-sac location, a lovely EXTENDED Semi Detached True Bungalow now boasting two separate Reception rooms and a Conservatory, all sat on a larger plot than its contemporaries. Sold with NO ONWARD CHAIN

## Outside:

Front and Side: Manly block paved with flower borders.

Rear: Lawned with flowerbeds.

**Parking**: Brick built garage with light and power, Additional parking

on a long driveway.

**Heating**: Gas central heating (Last tested 26.9.23)