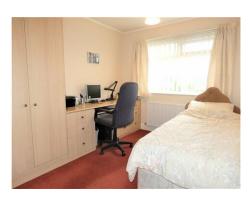

**Bedroom 2**: 11'6" x 9'6" (3.50 m x 2.90 m) Fitted wardrobe and matching furniture, UPVC double glazed window, Radiator.

**Bathroom**: Four piece bathroom comprising; Step in shower, Panelled bath, Panelled wash basin, Low flush WC, Tiled walls, Built in airing cupboard, UPVC double glazed window, Towel heater radiator.