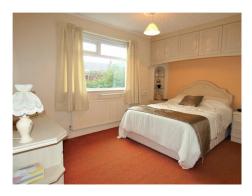

**Bedroom 2**: 11'6" x 9'6" (3.50 m x 2.90 m) Fitted wardrobe and matching furniture, UPVC double glazed window, Radiator.

**Bathroom**: Four piece bathroom comprising; Step in shower, Panelled bath, Panelled wash basin, Low flush WC, Tiled walls, Built in airing cupboard, UPVC double glazed window, Towel heater radiator.