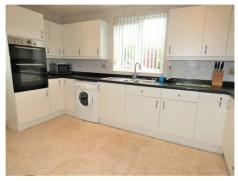

**Kitchen**: 13'5" x 8'2" (4.10 m x 2.50 m) Modern style fitted wall and base cupboard units with complementary roll edge worktops, Single drainer sink with mixer tap, Split level double oven and hob, Plumbed for washing machine and dishwasher, Two UPVC double glazed windows, UPVC double glazed door, Radiator.