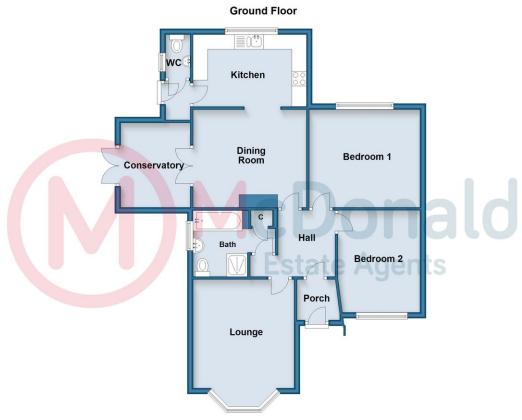

## **Fylde Coast Property Hub**

81-83 Red Bank Road, Bispham, FY2 9HZ 01253 **398 498** 

sales@mcdonaldproperty.co.uk

www.mcdonaldproperty.co.uk

**Vestibule**: UPVC double glazed door, Meter cupboard.

Hall: Coved ceiling, Radiator.

**Lounge**: 14'1" x 11'6" (4.30 m x 3.50 m) Lovely feature fireplace, TV point, Coved ceiling, UPVC double glazed bay window, Radiator.

**Dining Room**: 12'2" x 11'2" (3.70 m x 3.40 m) Wall mounted gas fire, Radiator, UPVC double glazed patio doors to conservatory. Archway to:-

**Kitchen**: 13'5" x 8'2" (4.10 m x 2.50 m) Modern style fitted wall and base cupboard units with complementary roll edge worktops, Single drainer sink with mixer tap, Split level double oven and hob, Plumbed for washing machine and dishwasher, Two UPVC double glazed windows, UPVC double glazed door, Radiator.

Rear Vestibule: UPVC double glazed door.

**WC**: Low flush WC, Wash basin, UPVC double glazed window, Radiator.

**Conservatory**: 9'2" x 7'10" (2.80 m x 2.40 m) UPVC double glazed windows and doors.

**Bedroom 1**: 13'1" x 11'2" (4.00 m x 3.40 m) Fitted wardrobes, UPVC double glazed window, Radiator.

**Bedroom 2**: 11'6" x 9'6" (3.50 m x 2.90 m) Fitted wardrobe and matching furniture, UPVC double glazed window, Radiator.

**Bathroom**: Four piece bathroom comprising; Step in shower, Panelled bath, Panelled wash basin, Low flush WC, Tiled walls, Built in airing cupboard, UPVC double glazed window, Towel heater radiator.

## Outside:

Front and Side: Manly block paved with flower borders.

Rear: Lawned with flowerbeds.

**Parking**: Brick built garage with light and power, Additional parking

on a long driveway.

**Heating**: Gas central heating (Last tested 26.9.23)