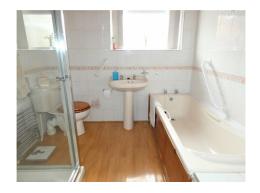

**Bedroom 2**: 11'6" x 9'6" (3.50 m x 2.90 m) Fitted wardrobe and matching furniture, UPVC double glazed window, Radiator.

**Bathroom**: Four piece bathroom comprising; Step in shower, Panelled bath, Panelled wash basin, Low flush WC, Tiled walls, Built in airing cupboard, UPVC double glazed window, Towel heater radiator.