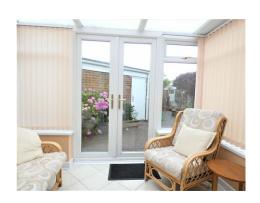

Rear Vestibule: UPVC double glazed door.

**WC**: Low flush WC, Wash basin, UPVC double glazed window, Radiator.

**Conservatory**: 9'2" x 7'10" (2.80 m x 2.40 m) UPVC double glazed windows and doors.

**Bedroom 1**: 13'1" x 11'2" (4.00 m x 3.40 m) Fitted wardrobes, UPVC double glazed window, Radiator.