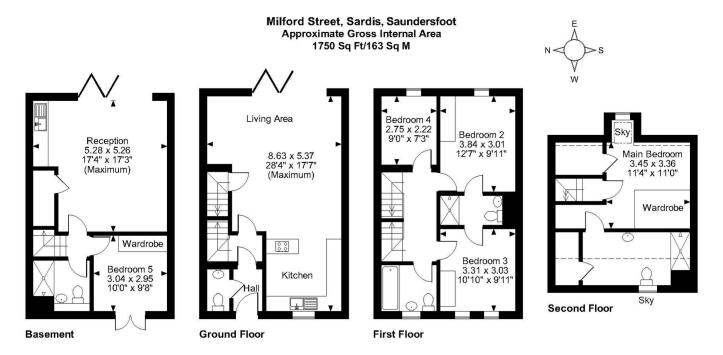

### **FLOORPLANS**

#### FOR ILLUSTRATIVE PURPOSES ONLY - NOT TO SCALE

The position & size of doors, windows, appliances and other features are approximate only.

———Denotes restricted head height

© ehouse. Unauthorised reproduction prohibited. Drawing ref. dig/8552441/SS

As you step inside, you'll be captivated by the spaciousness and versatility of the living spaces spread across the four floors. The ground floor invites you into a welcoming entrance hall, leading to an open plan lounge, kitchen, and dining area. This seamless integration of spaces is ideal for modern living and is enhanced by the Bi-fold doors leading to the glass fronted balcony, providing a picturesque setting to soak in the beauty of your surroundings and enjoy al fresco dining.

The second floor offers three generously proportioned double bedrooms, accompanied by a Jack and Jill en-suite and a stylish family bathroom. Ascend further to the third floor, where a stunning master bedroom awaits, complete with ensuite shower room. The lower ground floor presents endless possibilities, with direct access to an enclosed courtyard and the potential to create a separate annex or generate additional income by renting it out as a holiday let.