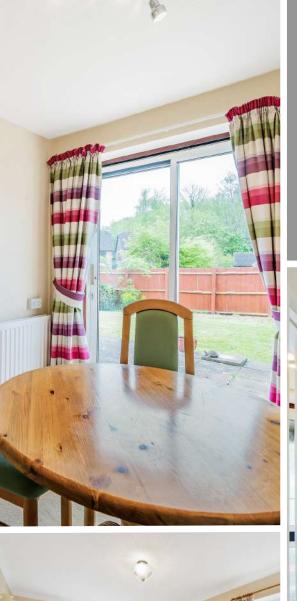

## Features

- Entrance Hall
- Living Room
- Kitchen
- Dining Room with door to garden
- Utility Room with door to garden
- Bedroom 2 / Study
- Shower Room
- Master Bedroom with fitted wardrobes
- Bedroom 3 with fitted wardrobes
- Bedroom 4 / Study with fitted wardrobe
- Family Bathroom
- Enclosed South East facing garden to rear
- Garage and off road parking
- Gas central heating
- Double glazing
- Council tax band C