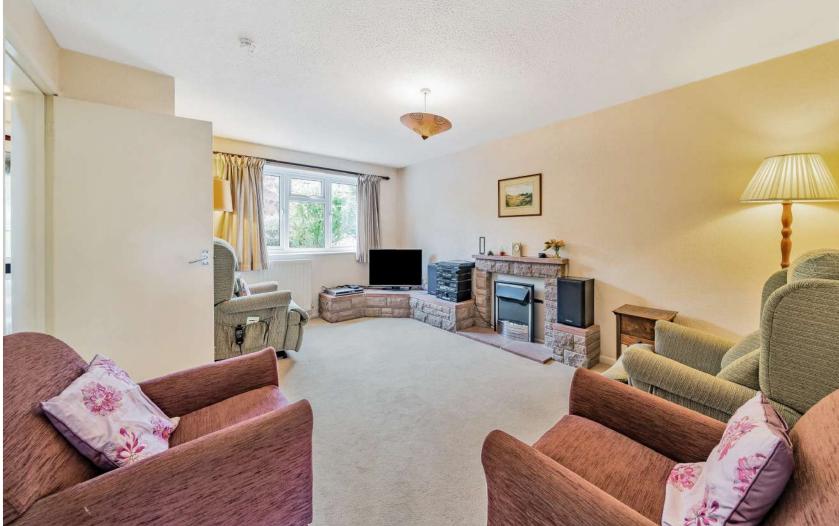

## Features

- Entrance Hall
- Living Room
- Kitchen
- Dining Room with door to garden
- Utility Room with door to garden
- Bedroom 2 / Study
- Shower Room
- Master Bedroom with fitted wardrobes
- Bedroom 3 with fitted wardrobes
- Bedroom 4 / Study with fitted wardrobe
- Family Bathroom
- Enclosed South East facing garden to rear
- Garage and off road parking
- Gas central heating
- Double glazing
- Council tax band C