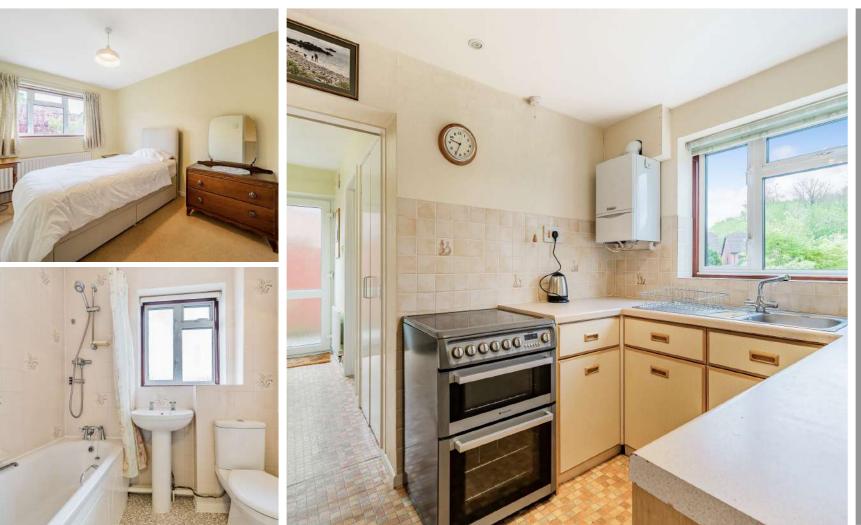

## Features

- Entrance Hall
- Living Room
- Kitchen
- Dining Room with door to garden
- Utility Room with door to garden
- Bedroom 2 / Study
- Shower Room
- Master Bedroom with fitted wardrobes
- Bedroom 3 with fitted wardrobes
- Bedroom 4 / Study with fitted wardrobe
- Family Bathroom
- Enclosed South East facing garden to rear
- Garage and off road parking
- Gas central heating
- Double glazing
- Council tax band C