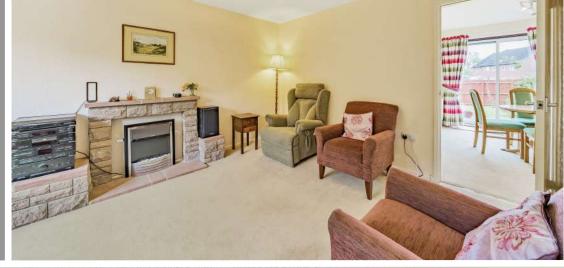

## Features

- Entrance Hall
- Living Room
- Kitchen
- Dining Room with door to garden
- Utility Room with door to garden
- Bedroom 2 / Study
- Shower Room
- Master Bedroom with fitted wardrobes
- Bedroom 3 with fitted wardrobes
- Bedroom 4 / Study with fitted wardrobe
- Family Bathroom
- Enclosed South East facing garden to rear
- Garage and off road parking
- Gas central heating
- Double glazing
- Council tax band C