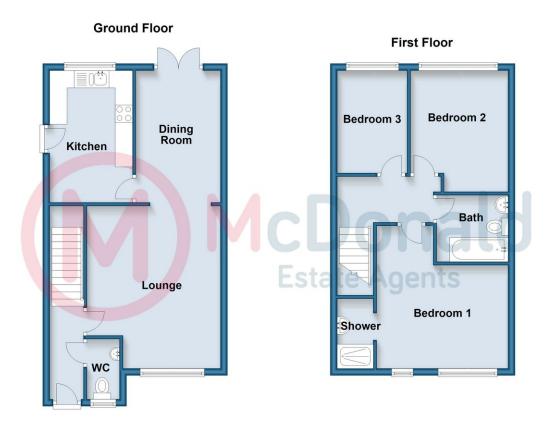

## **Fylde Coast Property Hub**

81-83 Red Bank Road, Bispham, FY2 9HZ 01253 **398 498** 

sales@mcdonaldproperty.co.uk

www.mcdonaldproperty.co.uk

Hall: Coved ceiling, UPVC double glazed window, Radiator.

**WC**: Low flush WC, Pedestal wash basin, UPVC double glazed window, Radiator.

**Lounge**: 15'5" x 12'10" (4.70 m x 3.90 m) Understairs storage, TV point, Coved ceiling, Radiator. Archway to:-

**Dining Room**: 12'6" x 7'10" (3.80 m x 2.40 m) Coved ceiling, UPVC double glazed patio doors to rear garden, Radiator.

**Kitchen**: 12'6" x 7'10" (3.80 m x 2.40 m) Modern style wall and base cupboard units with complementary roll edge worktops, Built in oven and hob with extractor, One and a half bowl stainless steel sink with mixer tap, Plumbed for washing machine and dishwasher, Tiled floor, UPVC double glazed window and door, Radiator.

## Landing:

**Bedroom 1**: 13'5" x 12'10" (4.10 m x 3.90 m) Coved ceiling, UPVC double glazed windows, Radiator.

**En-Suite**: Step in shower, Pedestal wash basin, Extractor fan, Radiator.

**Bedroom 2**: 11'6" x 9'6" (3.50 m x 2.90 m) UPVC double glazed window, Radiator.

**Bedroom 3**: 9'10" x 6'7" (3.00 m x 2.00 m) UPVC double glazed window. Radiator.

**Bathroom**: Three piece Bathroom comprising; Panelled bath with mixer tap shower, Pedestal wash basin, Low flush WC, Part tiled walls, Extractor fan, UPVC double glazed window, Radiator.