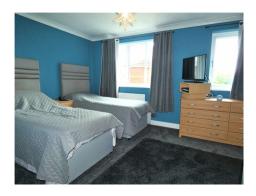

## Landing:

**Bedroom 1**: 13'5" x 12'10" (4.10 m x 3.90 m) Coved ceiling, UPVC double glazed windows, Radiator.

**En-Suite**: Step in shower, Pedestal wash basin, Extractor fan, Radiator.

**Bedroom 2**: 11'6" x 9'6" (3.50 m x 2.90 m) UPVC double glazed window, Radiator.