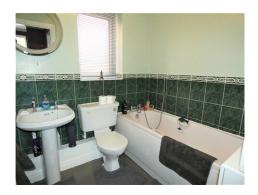

**Bedroom 3**: 9'10" x 6'7" (3.00 m x 2.00 m) UPVC double glazed window. Radiator.

**Bathroom**: Three piece Bathroom comprising; Panelled bath with mixer tap shower, Pedestal wash basin, Low flush WC, Part tiled walls, Extractor fan, UPVC double glazed window, Radiator.