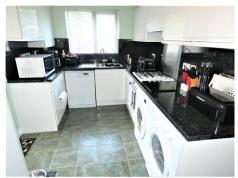

**Kitchen**: 12'6" x 7'10" (3.80 m x 2.40 m) Modern style wall and base cupboard units with complementary roll edge worktops, Built in oven and hob with extractor, One and a half bowl stainless steel sink with mixer tap, Plumbed for washing machine and dishwasher, Tiled floor, UPVC double glazed window and door, Radiator.