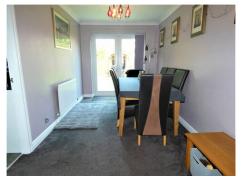

**Lounge**: 15'5" x 12'10" (4.70 m x 3.90 m) Understairs storage, TV point, Coved ceiling, Radiator. Archway to:-

**Dining Room**: 12'6" x 7'10" (3.80 m x 2.40 m) Coved ceiling, UPVC double glazed patio doors to rear garden, Radiator.