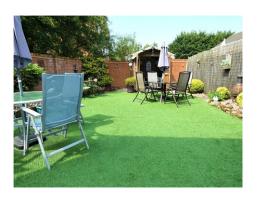

## Outside:

**Front**: Mainly laid to lawn with established trees, shrubs and beds.

Rear: Laid to artificial lawn with established borders.

Parking: Detached brick garage.

Heating: Gas central heating (NOT TESTED).