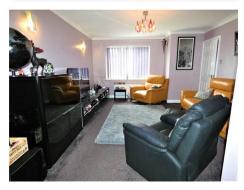

**Lounge**: 15'5" x 12'10" (4.70 m x 3.90 m) Understairs storage, TV point, Coved ceiling, Radiator. Archway to:-

**Dining Room**: 12'6" x 7'10" (3.80 m x 2.40 m) Coved ceiling, UPVC double glazed patio doors to rear garden, Radiator.