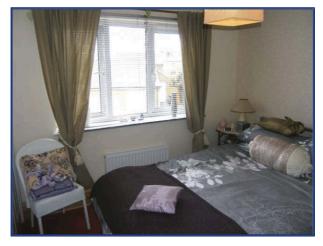

#### Bedroom Two: 9' 9" x 9' 2" (2.97m x 2.79m)

PVCu double glazed window to front. Timber door to storage cupboard with slatted shelving. Timber door to wardrobe cupboard with hanging rail. Radiator.

#### Bedroom Three: 8' 10" x 6' 6" (2.69m x 1.98m)

PVCu double glazed window to side. Radiator.