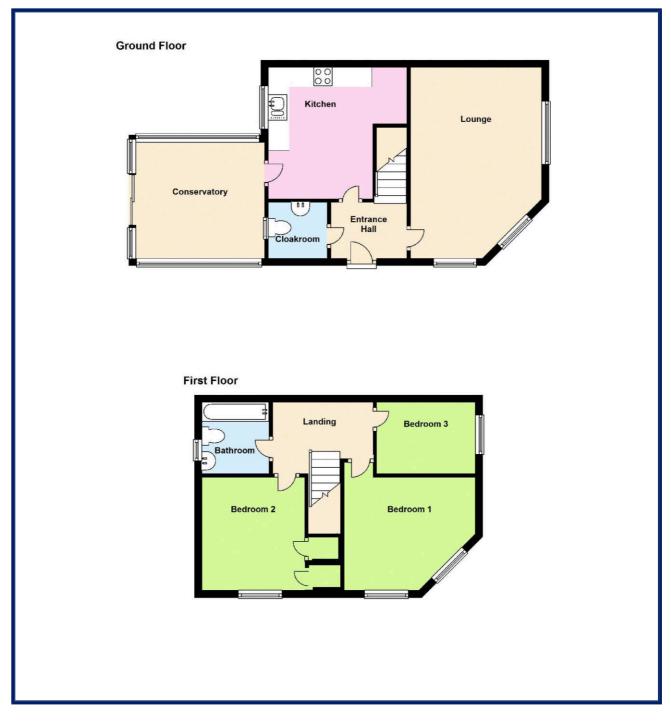

#### **The Accommodation Comprises:**

#### **Ground Floor:**

#### **Entrance:**

PVCu double glazed front door to:

#### **Entrance Hall:**

Stairs leading to first floor. Smoke detector. Radiator. Timber door to:

#### **Downstairs Cloakroom:**

Comprising low level wc and wall mounted wash hand basin. Radiator. Coat hanging space. PVCu double glazed (obscured) window to side.

#### Lounge: 16' 8"mm x 12' 2"mm (5.08m x 3.71m)

PVCu double glazed windows to front and two PVCu double glazed windows to side. Two TV connection points and satellite connection. Telephone point. Two radiators.

#### Kitchen: 12' 4" x 11' 8" (3.76m x 3.56m)

Comprising matching range of base and wall mounted cupboards and drawers with complementary rolled edged work surfaces and ceramic tiled surrounds. One and a half bowl single drainer stainless steel sink unit with mixer tap over. Fitted low level electric oven with gas hob and extractor fan over. Space and plumbing for automatic washing machine and dishwasher. Space for fridge/freezer. Wall mounted combination boiler. Radiator. Recess area. Timber door to understairs storage cupboard. PVCu double glazed window to garden. PVCu double glazed door to:

#### Conservatory: 10' 11" x 10' 4" (3.33m x 3.15m)

PVCu double glazed windows to side and rear. PVCu double glazed sliding doors to garden. Radiator. Ceramic tiled flooring.

#### **First Floor:**

#### Landing:

Smoke detactor. Radiator. Timber door to:

#### Bedroom One: 12' 4" x 9' 10" (3.76m x 3m)

PVCu double glazed window to front and one to side. Loft hatch with ladder providing access to loft. TV point. Telephone point. Radiator.

#### Bedroom Two: 9' 9" x 9' 2" (2.97m x 2.79m)

PVCu double glazed window to front. Timber door to storage cupboard with slatted shelving. Timber door to wardrobe cupboard with hanging rail. Radiator.

#### Bedroom Three: 8' 10" x 6' 6" (2.69m x 1.98m)

PVCu double glazed window to side. Radiator.

#### Bathroom:

Suite comprising fitted panelled bath with shower attachment over. Low level wc and pedestal wash hand basin. Radiator. PVCu double glazed (obscured) window to rear.