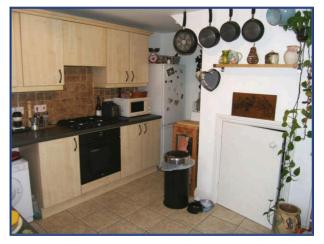

#### Kitchen: 12' 4" x 11' 8" (3.76m x 3.56m)

Comprising matching range of base and wall mounted cupboards and drawers with complementary rolled edged work surfaces and ceramic tiled surrounds. One and a half bowl single drainer stainless steel sink unit with mixer tap over. Fitted low level electric oven with gas hob and extractor fan over. Space and plumbing for automatic washing machine and dishwasher. Space for fridge/freezer. Wall mounted combination boiler. Radiator. Recess area. Timber door to understairs storage cupboard. PVCu double glazed window to garden. PVCu double glazed door to: