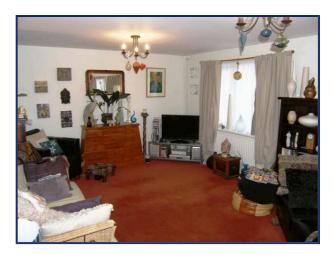

#### Lounge: 16' 8"mm x 12' 2"mm (5.08m x 3.71m)

PVCu double glazed windows to front and two PVCu double glazed windows to side. Two TV connection points and satellite connection. Telephone point. Two radiators.