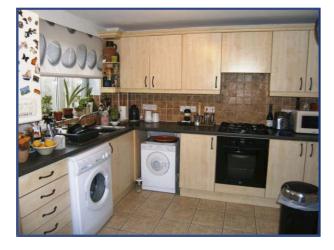

#### Kitchen: 12' 4" x 11' 8" (3.76m x 3.56m)

Comprising matching range of base and wall mounted cupboards and drawers with complementary rolled edged work surfaces and ceramic tiled surrounds. One and a half bowl single drainer stainless steel sink unit with mixer tap over. Fitted low level electric oven with gas hob and extractor fan over. Space and plumbing for automatic washing machine and dishwasher. Space for fridge/freezer. Wall mounted combination boiler. Radiator. Recess area. Timber door to understairs storage cupboard. PVCu double glazed window to garden. PVCu double glazed door to: