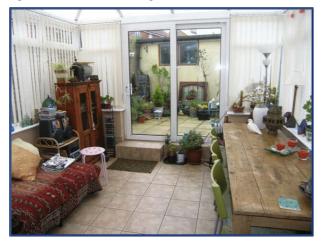

#### Conservatory: 10' 11" x 10' 4" (3.33m x 3.15m)

PVCu double glazed windows to side and rear. PVCu double glazed sliding doors to garden. Radiator. Ceramic tiled flooring.