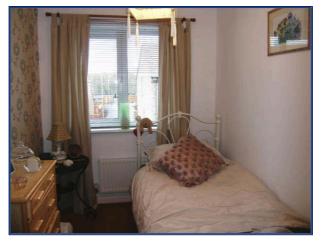

#### Bedroom Three: 8' 10" x 6' 6" (2.69m x 1.98m)

PVCu double glazed window to side. Radiator.