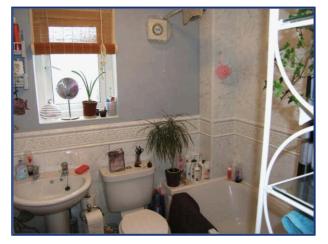

#### Bathroom:

Suite comprising fitted panelled bath with shower attachment over. Low level wc and pedestal wash hand basin. Radiator. PVCu double glazed (obscured) window to rear.