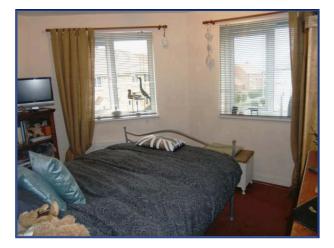

#### Bedroom One: 12' 4" x 9' 10" (3.76m x 3m)

PVCu double glazed window to front and one to side. Loft hatch with ladder providing access to loft. TV point. Telephone point. Radiator.