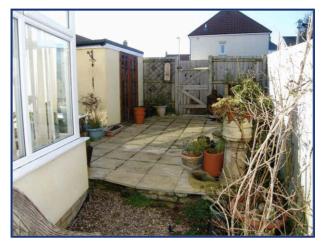

#### Rear:

To the rear there is an enclosed garden which is mainly laid to patio. Block built shed. Purpose built brick barbecue. Outside tap. Timber gate to rear providing pedestrian access to allocated parking.