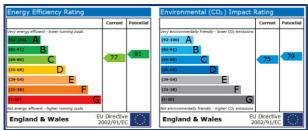

#### Energy Performance Certificate (EPC) Notes:

The energy efficiency rating is a measure of the overall efficiency of a home. The higher the rating the more energy efficient the home is and the lower the fuel bills will be.

The environmental impact rating is a measure of a home's impact on the environment in terms of carbon dioxide (CO2) emissions. The higher the rating the less impact it has on the environment.