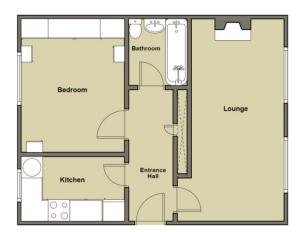

## **Floorplan**

For identification purposes only- NOT TO SCALE Position of doors & windows are approximate

Floorplan is for general guidance only and is NOT to scale.
Position of doors, windows and furnishings is approximate.

|     | _ |
|-----|---|
| FD( | _ |
| LFV | _ |

| Communal Entrance | With entryphone system, mail box and stairs to the 2nd floor                                                                                                                                                   |  |
|-------------------|----------------------------------------------------------------------------------------------------------------------------------------------------------------------------------------------------------------|--|
| Hallway           | With laminate flooring and airing cupboard                                                                                                                                                                     |  |
| Lounge            | 4.01 x 3.58 - (13'2" x 11'9") Carpeted with feature fireplace, double glazed windows and storage heater.                                                                                                       |  |
| Kitchen           | 3.96 x 1.98 - (13'0" x 6'6") Vinyl flooring with range of base and wall units with roll edge worktops, fridge/freezer, washing machine, inset electric hob, built under electric oven and double glazed window |  |
| Bedroom           | 3.96 x 2.97 - (13'0" x 9'9") Carpeted with range of built in storage, double glazed window and storage heater                                                                                                  |  |
| Bathroom          | Vinyl flooring with bath having electric shower over, wash basin and WC                                                                                                                                        |  |
| Outside           | Communal gardens to the rear and off street parking to the front                                                                                                                                               |  |
|                   |                                                                                                                                                                                                                |  |