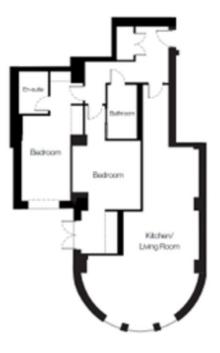

## **Property Features**

- · Redevelopment of Historic Building
- 8 acres of communal landscaped grounds with an internal courtyard
- · High Specification kitchen and bathroom
- 1269 sq ft of Accommodation
- Two Bedrooms with en-suite to principal

This luxury apartment of 1269SQFT of accommodation and is finished to a high-specification with a modern interior. A large open-plan kitchen/dining/ living room really offers the wow factor with Quartz work-surfaces, contemporary fitted kitchen cabinets and integrated Bosch appliances. There is also a spacious double bedroom with en-suite suite and further bedroom. Within the development there are expansive outdoor communal areas and an inner courtyard; this development feels connected to its rural setting. There allocated parking with ample visitor spaces.