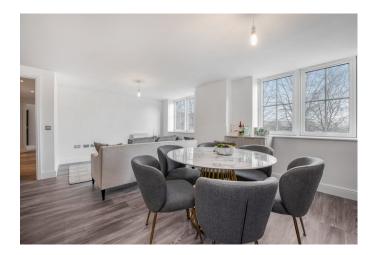

This luxury apartment of 1269SQFT of accommodation and is finished to a high-specification with a modern interior. A large open-plan kitchen/dining/ living room really offers the wow factor with Quartz work-surfaces, contemporary fitted kitchen cabinets and integrated Bosch appliances. There is also a spacious double bedroom with en-suite suite and further bedroom. Within the development there are expansive outdoor communal areas and an inner courtyard; this development feels connected to its rural setting. There allocated parking with ample visitor spaces.