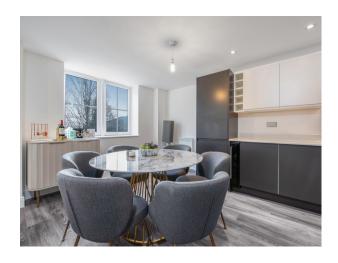

This luxury apartment of 1269SQFT of accommodation and is finished to a high-specification with a modern interior. A large open-plan kitchen/dining/ living room really offers the wow factor with Quartz work-surfaces, contemporary fitted kitchen cabinets and integrated Bosch appliances. There is also a spacious double bedroom with en-suite suite and further bedroom. Within the development there are expansive outdoor communal areas and an inner courtyard; this development feels connected to its rural setting. There allocated parking with ample visitor spaces.