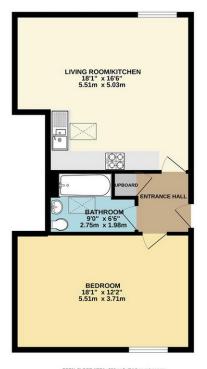

GROUND FLOOR 590 sq.ft. (54.9 sq.m.) approx.

TO TAIL PLOOP AREA: "300 SQT, (54.9 SQT, 19.49 SQT, 3) approx.

Whilst every attempt has been made to sense the accuracy of the floopian contained here, measurements of above, windows, norm and any other items are approximate and no responsibility is taken for any error, consistent on the admissment. This pair is not floorable purposes only and should be used as such by any prospective purchaser. The second of the should be purchaser to the second of the secon