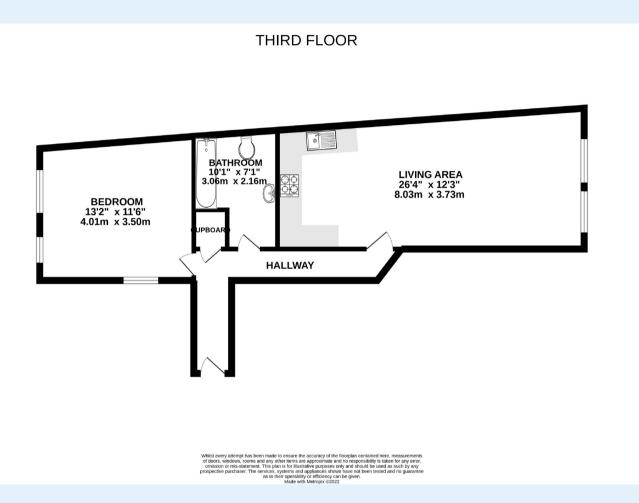

Great investment opportunity with a gross yield of 5.1%

This property is ideally situated on the 3rd floor of this impressive building superbly located in the heart of the city centre. There is a range of amenities on the door step ranging from cafés, shops and eateries to theatre and music venues such as the well known Hippodrome and newly named Bristol Beacon.

The property is surprisingly spacious and comprises a large living space with an open plan kitchen providing ample storage space in a number of cupboards, electric hob, oven and extractor.

The space on offer in the flat would make a perfect first time purchase or investment purchase.