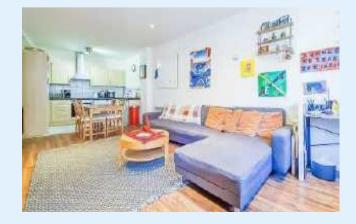

The property is surprisingly spacious and comprises a large living space with an open plan kitchen providing ample storage space in a number of cupboards, electric hob, oven and extractor.

The space on offer in the flat would make a perfect first time purchase or investment purchase.