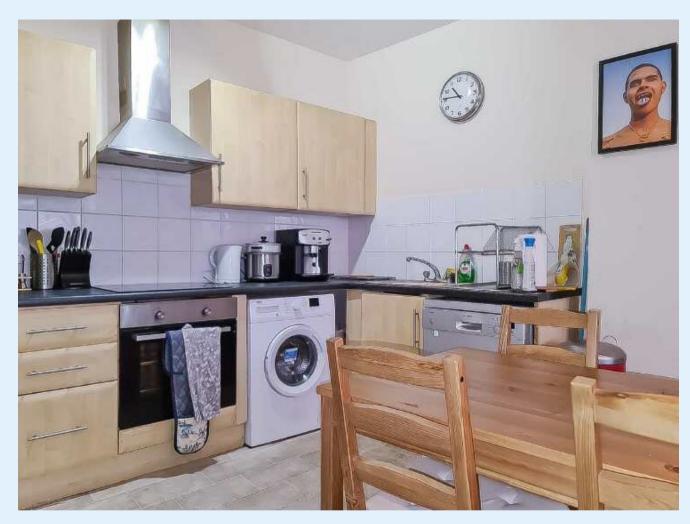

The property is surprisingly spacious and comprises a large living space with an open plan kitchen providing ample storage space in a number of cupboards, electric hob, oven and extractor.

The space on offer in the flat would make a perfect first time purchase or investment purchase.