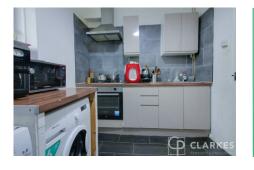

## **Property Deatails**

**Lounge/Diner** 3.65 x 3.46 (12'0" x 11'4")

**Bedroom 1** 3.82 x 3.59 (12'6" x 11'9")

**Bedroom 2** 3.82 x 2.52 (12'6" x 8'3")

**Bedroom 3** 3.43 x 2.88 (11'3" x 9'5")

**Kitchen** 2.27 x 3.48 (7'5" x 11'5")