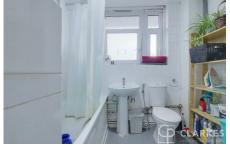

**Bathroom** 2.17 x 2.33 (7'1" x 7'8")

GROUND FLOOR 708 sq.ft. (65.8 sq.m.) approx.

TOTAL FLOOR AREA: "TOB sq. ftt. (55.8 sq. ftt. (55.8 sq. ftt. (56.8 sq. ft. sq