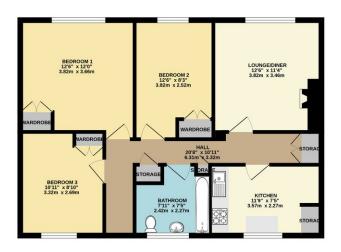

## **Property Deatails**

**Lounge/Diner** 3.65 x 3.46 (12'0" x 11'4")

**Bedroom 1** 3.82 x 3.59 (12'6" x 11'9")

**Bedroom 2** 3.82 x 2.52 (12'6" x 8'3")

**Bedroom 3** 3.43 x 2.88 (11'3" x 9'5")

**Kitchen** 2.27 x 3.48 (7'5" x 11'5")

**Bathroom** 2.17 x 2.33 (7'1" x 7'8")

GROUND FLOOR 708 sq.ft. (65.8 sq.m.) approx.

TOTAL FLOOR AREA: "TOB sq. ftt. (55.8 sq. ftt. (55.8 sq. ftt. (56.8 sq. ft. sq