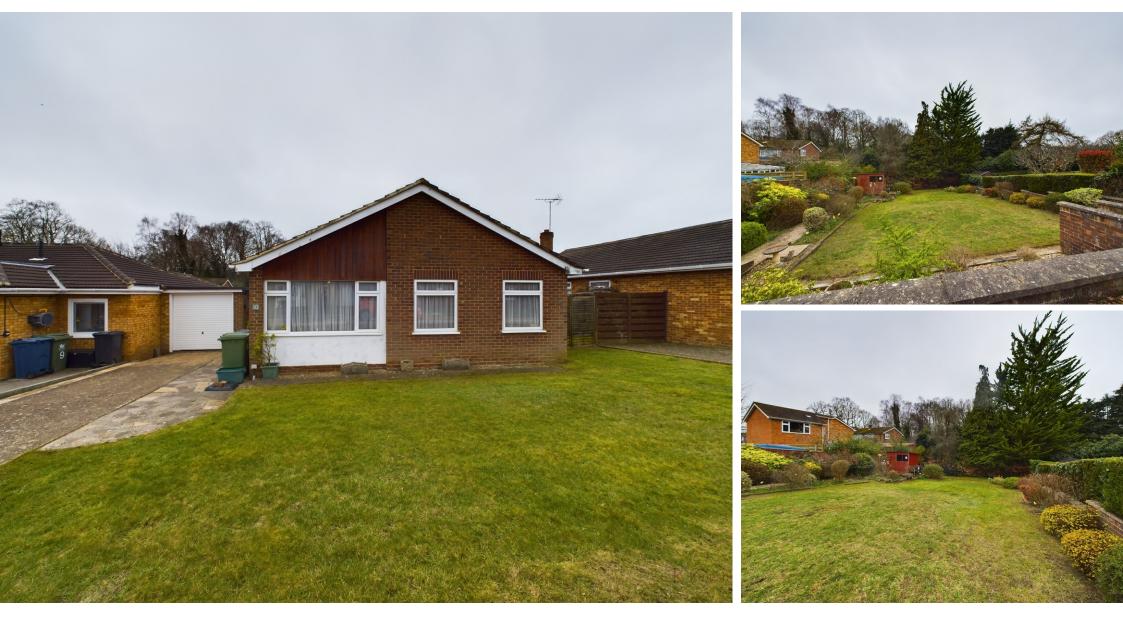

## Full Description

Nestled within the sought-after enclave of River View, Flackwell Heath, this detached bungalow presents a rare opportunity to acquire a residence in a coveted locale. Properties along this popular road are infrequently available, adding to the allure of this offering. Positioned not far from the vibrant heart of the village, residents enjoy the convenience of proximity to excellent amenities.

One of the standout features of this residence lies beyond its walls—a substantial rear garden extending approximately 70 ft in length. Enclosed and bordered by woodland, this outdoor sanctuary offers privacy and tranquility, inviting residents to unwind amidst nature's embrace. To the front, the property boasts ample parking facilities, including a driveway serving a double-length garage, providing both convenience and security for vehicles.

Situated just a stone's throw away from the village centre, this property enjoys enviable proximity to a plethora of amenities. Whether it's daily essentials, leisure activities, or culinary delights, residents benefit from the convenience of having everything within easy reach. With shops, cafes, restaurants, and recreational facilities mere moments away, the village centre serves as a vibrant hub, enriching the lifestyle of those who call River View home.