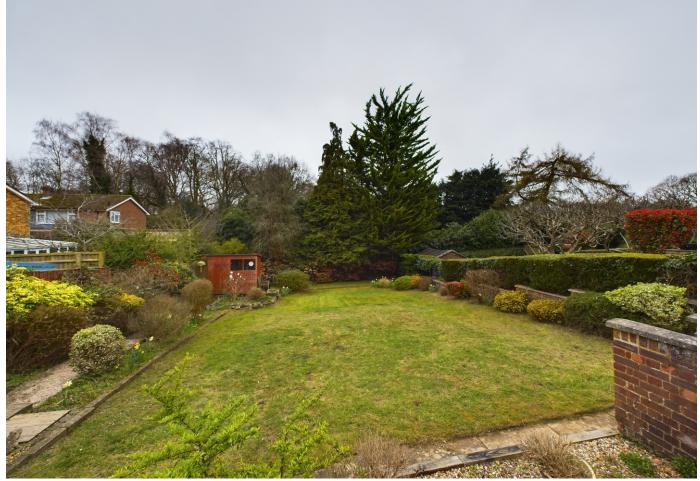

One of the standout features of this residence lies beyond its walls—a substantial rear garden extending approximately 70 ft in length. Enclosed and bordered by woodland, this outdoor sanctuary offers privacy and tranquility, inviting residents to unwind amidst nature's embrace. To the front, the property boasts ample parking facilities, including a driveway serving a double-length garage, providing both convenience and security for vehicles.