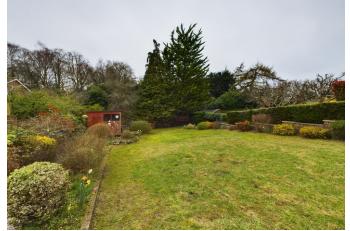

One of the standout features of this residence lies beyond its walls—a substantial rear garden extending approximately 70 ft in length. Enclosed and bordered by woodland, this outdoor sanctuary offers privacy and tranquility, inviting residents to unwind amidst nature's embrace. To the front, the property boasts ample parking facilities, including a driveway serving a double-length garage, providing both convenience and security for vehicles.