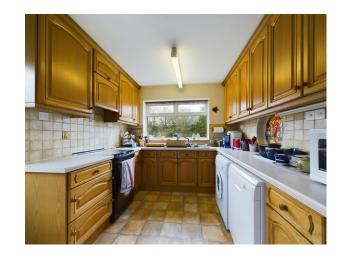

While this bungalow presents a canvas for personalization, it offers the advantage of no onward chain, facilitating a smooth transition for the discerning buyer. Upon entry, the property greets you with a spacious entrance hall with a spacious kitchen with fitted appliances. A generously sized living room seamlessly extends into a conservatory, providing a serene space bathed in natural light. The accommodation further comprises three bedrooms, with the third bedroom offering versatility to double up as a dining room. Completing the interior layout is a convenient shower room.