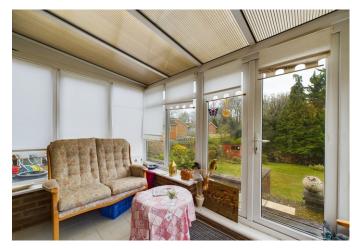

While this bungalow presents a canvas for personalization, it offers the advantage of no onward chain, facilitating a smooth transition for the discerning buyer. Upon entry, the property greets you with a spacious entrance hall with a spacious kitchen with fitted appliances. A generously sized living room seamlessly extends into a conservatory, providing a serene space bathed in natural light. The accommodation further comprises three bedrooms, with the third bedroom offering versatility to double up as a dining room. Completing the interior layout is a convenient shower room.