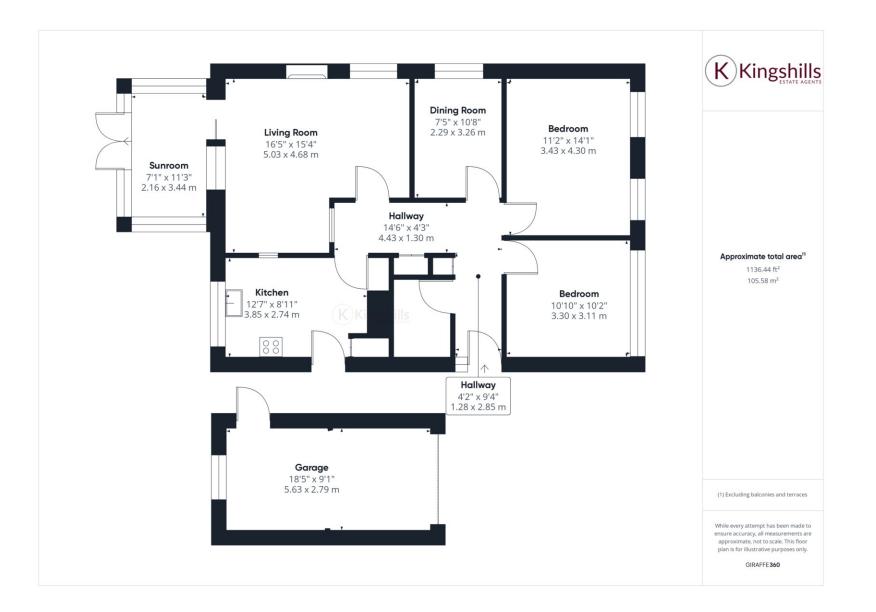

While this bungalow presents a canvas for personalization, it offers the advantage of no onward chain, facilitating a smooth transition for the discerning buyer. Upon entry, the property greets you with a spacious entrance hall with a spacious kitchen with fitted appliances. A generously sized living room seamlessly extends into a conservatory, providing a serene space bathed in natural light. The accommodation further comprises three bedrooms, with the third bedroom offering versatility to double up as a dining room. Completing the interior layout is a convenient shower room.