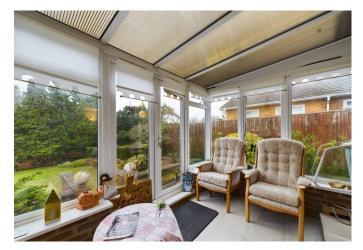

While this bungalow presents a canvas for personalization, it offers the advantage of no onward chain, facilitating a smooth transition for the discerning buyer. Upon entry, the property greets you with a spacious entrance hall with a spacious kitchen with fitted appliances. A generously sized living room seamlessly extends into a conservatory, providing a serene space bathed in natural light. The accommodation further comprises three bedrooms, with the third bedroom offering versatility to double up as a dining room. Completing the interior layout is a convenient shower room.