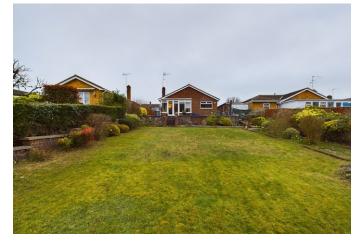

One of the standout features of this residence lies beyond its walls—a substantial rear garden extending approximately 70 ft in length. Enclosed and bordered by woodland, this outdoor sanctuary offers privacy and tranquility, inviting residents to unwind amidst nature's embrace. To the front, the property boasts ample parking facilities, including a driveway serving a double-length garage, providing both convenience and security for vehicles.