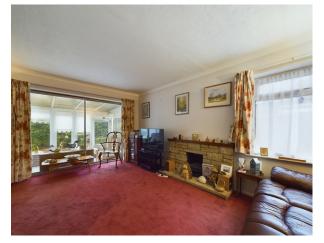

While this bungalow presents a canvas for personalization, it offers the advantage of no onward chain, facilitating a smooth transition for the discerning buyer. Upon entry, the property greets you with a spacious entrance hall with a spacious kitchen with fitted appliances. A generously sized living room seamlessly extends into a conservatory, providing a serene space bathed in natural light. The accommodation further comprises three bedrooms, with the third bedroom offering versatility to double up as a dining room. Completing the interior layout is a convenient shower room.