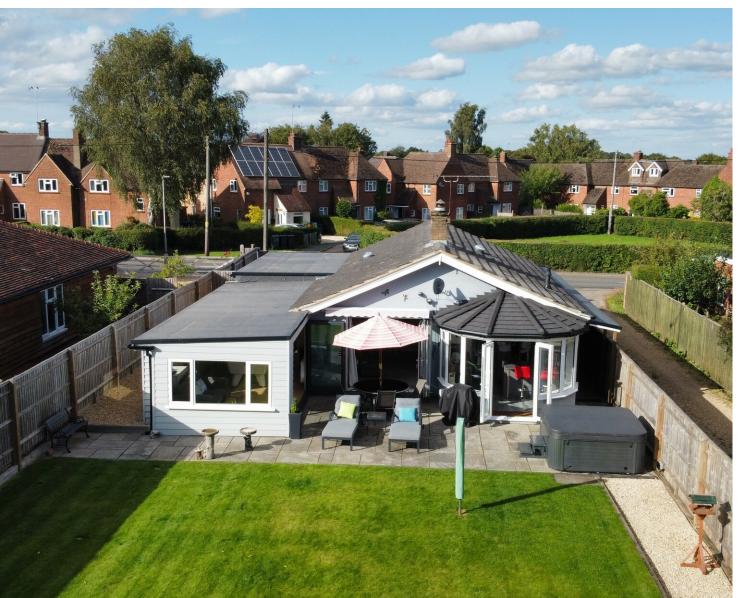

## **Full Description**

Probably one of the most deceptive properties we have come across in recent years, this home has so much versatility. 3/4 bedrooms, 3/4 reception rooms, Kitchen/Breakfast Room, triple width Garage and Workshop, Enclosed and extremely private gardens and parking for several cars, this beautiful bungalow has it all.

## Outside

The rear Gardens are level and extremely private with panelled fencing and access to small area where the owners are growing vegetables. To the rear of the garden there is very large double Garage with electric up and over door and a large workshop which could be ideal to convert to a home office. To the front of the property there is a private gated Driveway with parking for a number of cars.