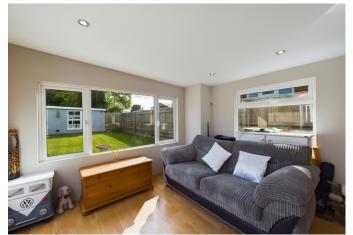

## Accommodation

Entrance Hall with shoe and coat storage. Principal bedroom with walk in wardrobe and newly fitted Ensuite. Bedroom 2 located to the front with Bedroom 3 to the side and Bedroom 4 (with no natural Light) also doubling up as an internal Study. There is also a large Living Room with an even larger Family Room, and Bedroom 3/2nd Study has a secret door from the Family Room. There is also an immaculate Kitchen/Breakfast Room with double doors leading on to the rear Patio and the Family Bathroom has also been upgraded.