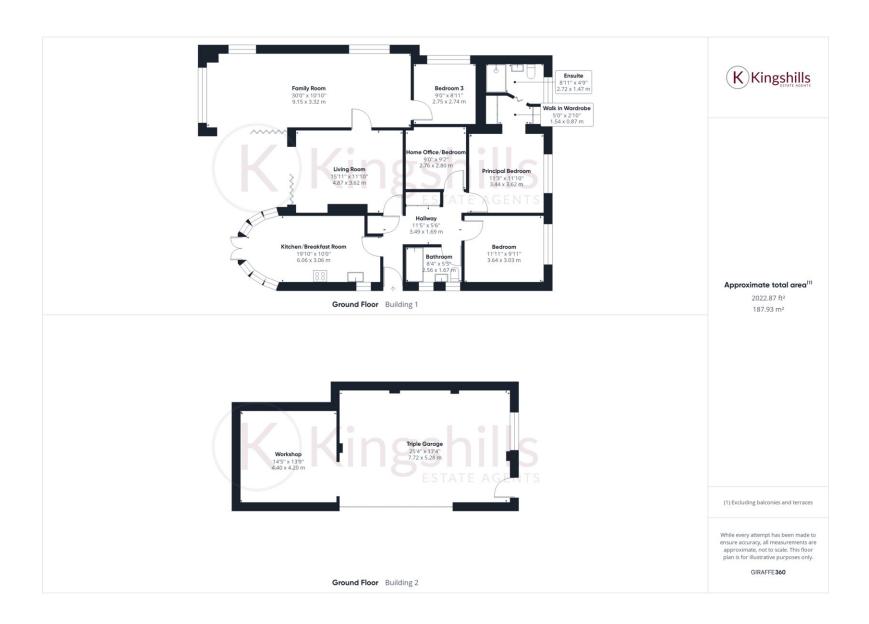

## Accommodation

Entrance Hall with shoe and coat storage. Principal bedroom with walk in wardrobe and newly fitted Ensuite. Bedroom 2 located to the front with Bedroom 3 to the side and Bedroom 4 (with no natural Light) also doubling up as an internal Study. There is also a large Living Room with an even larger Family Room, and Bedroom 3/2nd Study has a secret door from the Family Room. There is also an immaculate Kitchen/Breakfast Room with double doors leading on to the rear Patio and the Family Bathroom has also been upgraded.

## Outside

The rear Gardens are level and extremely private with panelled fencing and access to small area where the owners are growing vegetables. To the rear of the garden there is very large double Garage with electric up and over door and a large workshop which could be ideal to convert to a home office. To the front of the property there is a private gated Driveway with parking for a number of cars.