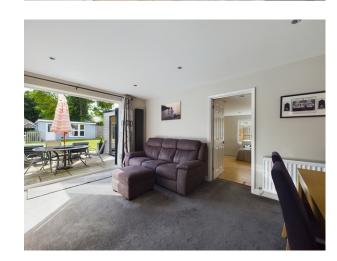

## Accommodation

Entrance Hall with shoe and coat storage. Principal bedroom with walk in wardrobe and newly fitted Ensuite. Bedroom 2 located to the front with Bedroom 3 to the side and Bedroom 4 (with no natural Light) also doubling up as an internal Study. There is also a large Living Room with an even larger Family Room, and Bedroom 3/2nd Study has a secret door from the Family Room. There is also an immaculate Kitchen/Breakfast Room with double doors leading on to the rear Patio and the Family Bathroom has also been upgraded.