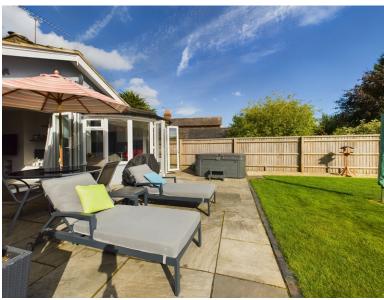

## Outside

The rear Gardens are level and extremely private with panelled fencing and access to small area where the owners are growing vegetables. To the rear of the garden there is very large double Garage with electric up and over door and a large workshop which could be ideal to convert to a home office. To the front of the property there is a private gated Driveway with parking for a number of cars.