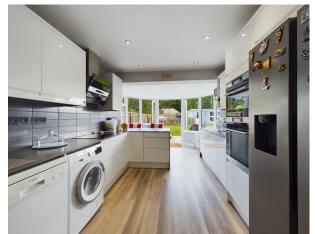

## Accommodation

Entrance Hall with shoe and coat storage. Principal bedroom with walk in wardrobe and newly fitted Ensuite. Bedroom 2 located to the front with Bedroom 3 to the side and Bedroom 4 (with no natural Light) also doubling up as an internal Study. There is also a large Living Room with an even larger Family Room, and Bedroom 3/2nd Study has a secret door from the Family Room. There is also an immaculate Kitchen/Breakfast Room with double doors leading on to the rear Patio and the Family Bathroom has also been upgraded.