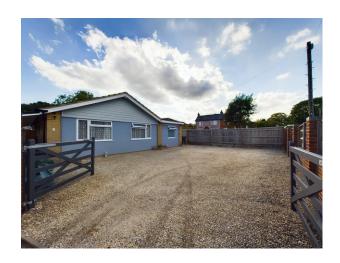

## Outside

The rear Gardens are level and extremely private with panelled fencing and access to small area where the owners are growing vegetables. To the rear of the garden there is very large double Garage with electric up and over door and a large workshop which could be ideal to convert to a home office. To the front of the property there is a private gated Driveway with parking for a number of cars.