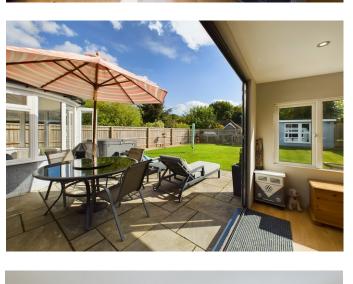

## Outside

The rear Gardens are level and extremely private with panelled fencing and access to small area where the owners are growing vegetables. To the rear of the garden there is very large double Garage with electric up and over door and a large workshop which could be ideal to convert to a home office. To the front of the property there is a private gated Driveway with parking for a number of cars.