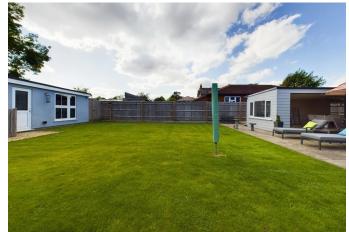

## Outside

The rear Gardens are level and extremely private with panelled fencing and access to small area where the owners are growing vegetables. To the rear of the garden there is very large double Garage with electric up and over door and a large workshop which could be ideal to convert to a home office. To the front of the property there is a private gated Driveway with parking for a number of cars.