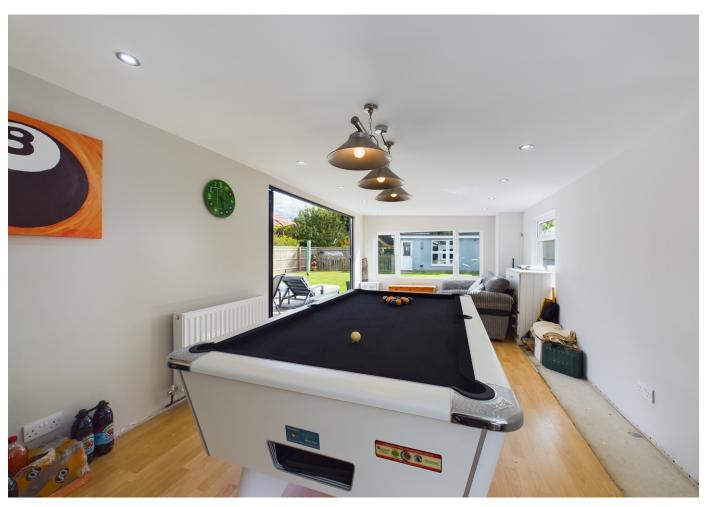

## **Full Description**

Probably one of the most deceptive properties we have come across in recent years, this home has so much versatility. 3/4 bedrooms, 3/4 reception rooms, Kitchen/Breakfast Room, triple width Garage and Workshop, Enclosed and extremely private gardens and parking for several cars, this beautiful bungalow has it all.

## Accommodation

Entrance Hall with shoe and coat storage. Principal bedroom with walk in wardrobe and newly fitted Ensuite. Bedroom 2 located to the front with Bedroom 3 to the side and Bedroom 4 (with no natural Light) also doubling up as an internal Study. There is also a large Living Room with an even larger Family Room, and Bedroom 3/2nd Study has a secret door from the Family Room. There is also an immaculate Kitchen/Breakfast Room with double doors leading on to the rear Patio and the Family Bathroom has also been upgraded.