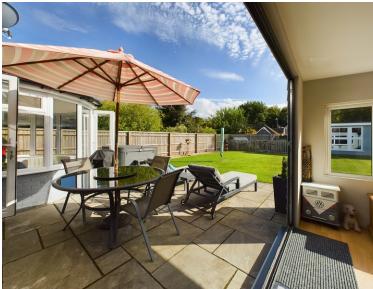

## Outside

The rear Gardens are level and extremely private with panelled fencing and access to small area where the owners are growing vegetables. To the rear of the garden there is very large double Garage with electric up and over door and a large workshop which could be ideal to convert to a home office. To the front of the property there is a private gated Driveway with parking for a number of cars.