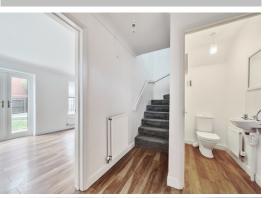

## **Features**

- **Entrance Hall**
- Living Room with French doors to garden
- Kitchen / Dining Room
- Cloakroom
- Master Bedroom with fitted wardrobe and Ensuite Shower Room
- 2 further Bedrooms
- Family Bathroom
- Enclosed garden to side
- Garage and off road parking
- Gas central heating with new boiler fitted December 2023
- Double glazing
- Council tax band C
- What3words:/// arranges.trial.butternut