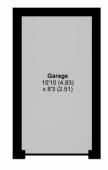

## 48 Burge Crescent, Cotford St. Luke, Taunton, TA4 1PD

Approximate Area = 798 sq ft / 74.1 sq m

Garage = 131 sq ft / 12.2 sq m Total = 929 sq ft / 86.3 sq m

FIRST FLOOR

Certified Property Measurer | Floor plan produced in accordance with RICS Property Measurement Standards incorpo International Property Measurement Standards (IPMS2 Residential). © n/checom 2024. Measurer | Produced for Robert Cooney. REF: 1178659

## **Features**

- **Entrance Hall**
- Living Room with French doors to garden
- Kitchen / Dining Room
- Cloakroom
- Master Bedroom with fitted wardrobe and Ensuite Shower Room
- 2 further Bedrooms
- Family Bathroom
- Enclosed garden to side
- Garage and off road parking
- Gas central heating with new boiler fitted December 2023
- Double glazing
- Council tax band C
- What3words:/// arranges.trial.butternut