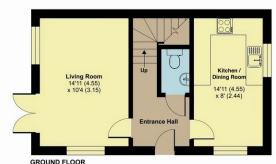

## 48 Burge Crescent, Cotford St. Luke, Taunton, TA4 1PD

Approximate Area = 798 sq ft / 74.1 sq m

Garage = 131 sq ft / 12.2 sq m Total = 929 sq ft / 86.3 sq m

FIRST FLOOR

Certified Property Measurer | Floor plan produced in accordance with RICS Property Measurement Standards incorpo International Property Measurement Standards (IPMS2 Residential). © n/checom 2024. Measurer | Produced for Robert Cooney. REF: 1178659

## **Features**

- **Entrance Hall**
- Living Room with French doors to garden
- Kitchen / Dining Room
- Cloakroom
- Master Bedroom with fitted wardrobe and Ensuite Shower Room
- 2 further Bedrooms
- Family Bathroom
- Enclosed garden to side
- Garage and off road parking
- Gas central heating with new boiler fitted December 2023
- Double glazing
- Council tax band C
- What3words:/// arranges.trial.butternut