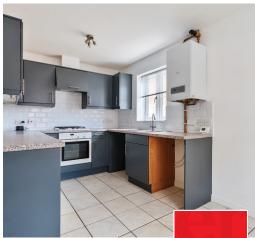

## **Features**

- **Entrance Hall**
- Living Room with French doors to garden
- Kitchen / Dining Room
- Cloakroom
- Master Bedroom with fitted wardrobe and Ensuite Shower Room
- 2 further Bedrooms
- Family Bathroom
- Enclosed garden to side
- Garage and off road parking
- Gas central heating with new boiler fitted December 2023
- Double glazing
- Council tax band C
- What3words:/// arranges.trial.butternut