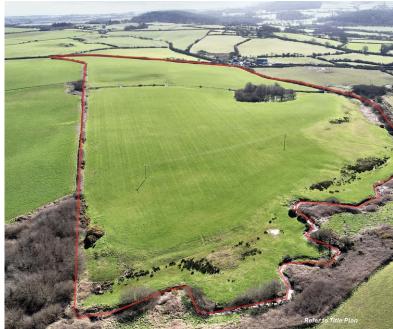

The land extends to 28.94 acres in total divided to 2 main enclosures.

The land is offered for sale by Informal Tender, tenders to hand by 12 noon on Tuesday 30th April 2024

Price Guide: £300,000

Glanrhyd land is suited to many uses, the land has been used in recent years for grazing of sheep and silage production.

The land has good road frontage and access off the Dinas to Bryncynan Road. The land is presently set up to be grazed in 2 parcels with natural water available in field 6377

## Schedule of Acreage:

OS7780 4.75ha 11.74ac OS6377 6.96ha 17.20ac