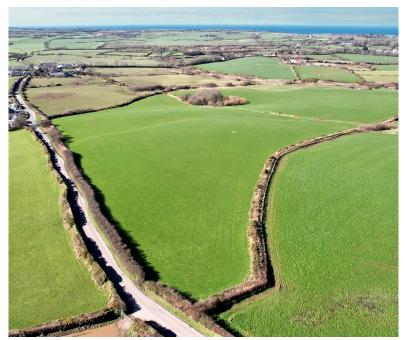

The land extends to 28.94 acres in total divided to 2 main enclosures.

The land is offered for sale by Informal Tender, tenders to hand by 12 noon on Tuesday 30th April 2024

Price Guide: £300,000

Glanrhyd land is suited to many uses, the land has been used in recent years for grazing of sheep and silage production.

The land has good road frontage and access off the Dinas to Bryncynan Road. The land is presently set up to be grazed in 2 parcels with natural water available in field 6377