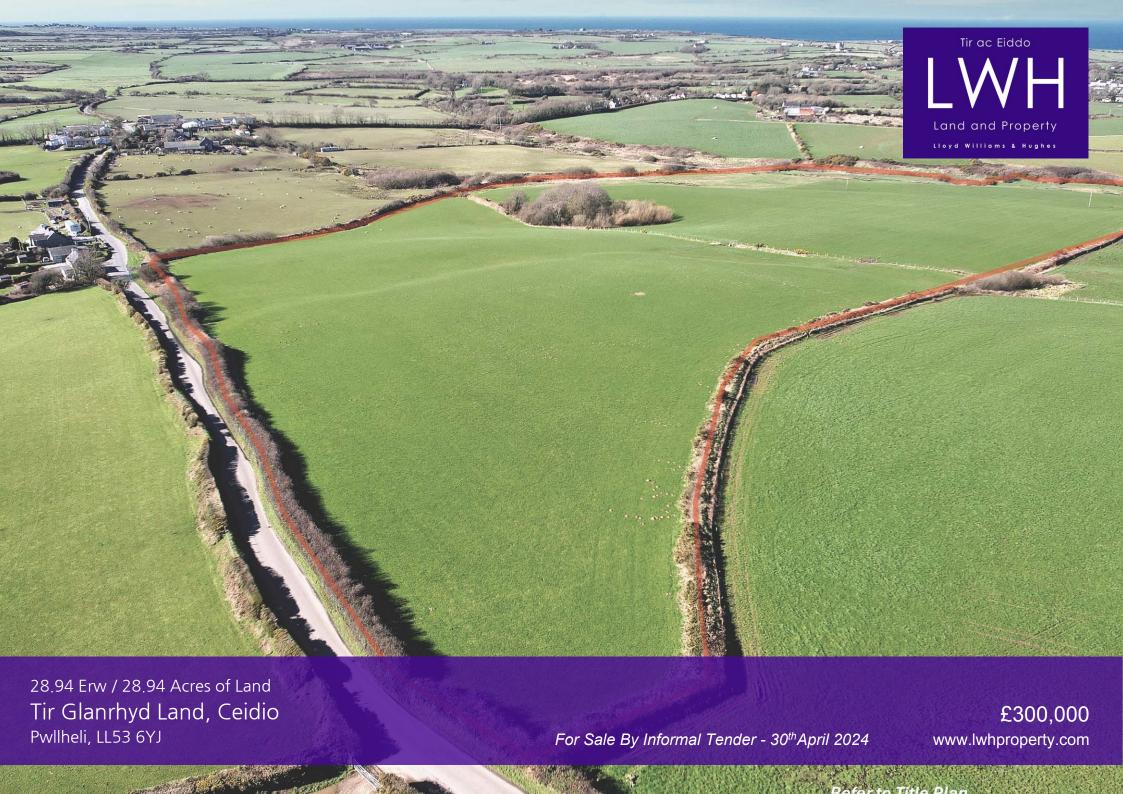

# Tir Glanrhyd Land, Ceidio, Pwllheli, Gwynedd LL53 6YJ

Cyfle prin i brynu bloc safonol o dir mewn lleoliad cyfleus yn Ceidio.

Rare opportunity to purchase quality land suited to mowing and cropping conveniently situated in Ceidio.

The land extends to 28.94 acres in total divided to 2 main enclosures.

The land is offered for sale by Informal Tender, tenders to hand by 12 noon on Tuesday 30th April 2024

Price Guide: £300,000

Glanrhyd land is suited to many uses, the land has been used in recent years for grazing of sheep and silage production.

The land has good road frontage and access off the Dinas to Bryncynan Road. The land is presently set up to be grazed in 2 parcels with natural water available in field 6377

## Schedule of Acreage:

OS7780 4.75ha 11.74ac OS6377 6.96ha 17.20ac