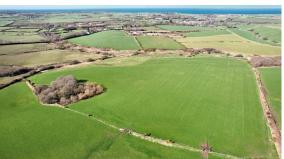

The land extends to 28.94 acres in total divided to 2 main enclosures.

The land is offered for sale by Informal Tender, tenders to hand by 12 noon on Tuesday 30th April 2024

Price Guide: £300,000

Glanrhyd land is suited to many uses, the land has been used in recent years for grazing of sheep and silage production.

The land has good road frontage and access off the Dinas to Bryncynan Road. The land is presently set up to be grazed in 2 parcels with natural water available in field 6377

## Schedule of Acreage:

OS7780 4.75ha 11.74ac OS6377 6.96ha 17.20ac