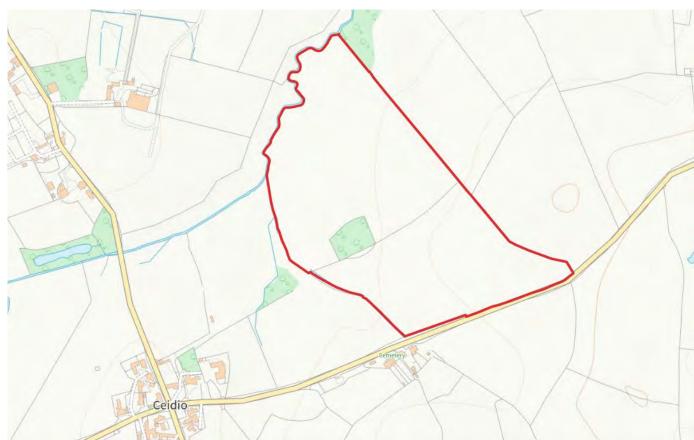

The land extends to 28.94 acres in total divided to 2 main enclosures.

The land is offered for sale by Informal Tender, tenders to hand by 12 noon on Tuesday 30th April 2024

Price Guide: £300,000

Glanrhyd land is suited to many uses, the land has been used in recent years for grazing of sheep and silage production.

The land has good road frontage and access off the Dinas to Bryncynan Road. The land is presently set up to be grazed in 2 parcels with natural water available in field 6377

## Schedule of Acreage:

OS7780 4.75ha 11.74ac OS6377 6.96ha 17.20ac