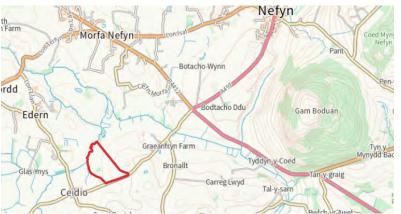

The land has good road frontage and access off the Dinas to Bryncynan Road. The land is presently set up to be grazed in 2 parcels with natural water available in field 6377

#### **Directions**

From Pwllheli follow the A497 towards Nefyn for 5 miles, at the Bryncynan roundabout take the 1st exit and follow the road for 1 mile, the land is locate on the right hand side opposite a row of terraced properties.