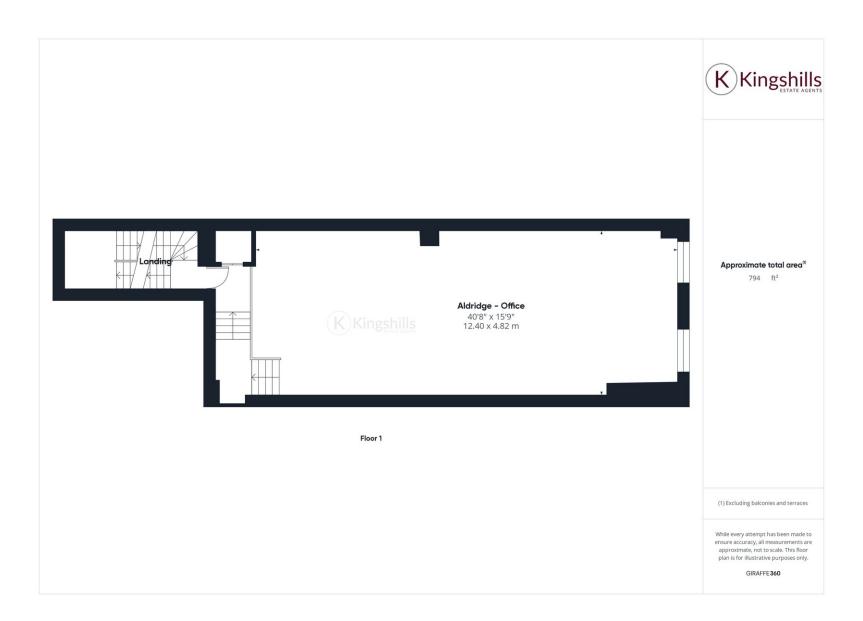

The landlord offers a range of leases to suit your requirements. Furniture packages are available on request.

Available for immediate occupation.

The Aldridge Suite is 794 sf ft. which would accommodate up to 14 people in one office comfortably, however the landlord is happy to discuss dividing the room to make smaller spaces as requested.