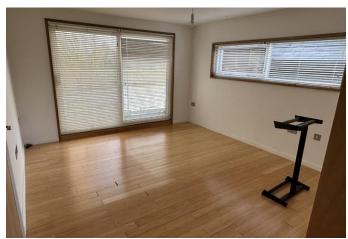

FIRST FLOOR SITTING ROOM 25'4" x 13'11" (7.72 m x 4.23 m) DINING AREA 14'7" x 9'4" (4.45 m x 2.84 m) KITCHEN AREA 9'4" x 8'3" (2.84 m x 2.52 m) PRINCIPAL BEDROOM SUITE 13'3" x 11'10" (4.03 m x 3.61 m) DRESSING AREA 11'10" x 7'2" (3.61 m x 2.19 m)