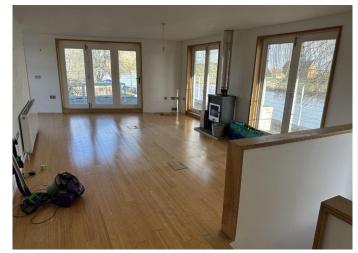

FIRST FLOOR SITTING ROOM 25'4" x 13'11" (7.72 m x 4.23 m) DINING AREA 14'7" x 9'4" (4.45 m x 2.84 m) KITCHEN AREA 9'4" x 8'3" (2.84 m x 2.52 m) PRINCIPAL BEDROOM SUITE 13'3" x 11'10" (4.03 m x 3.61 m) DRESSING AREA 11'10" x 7'2" (3.61 m x 2.19 m)