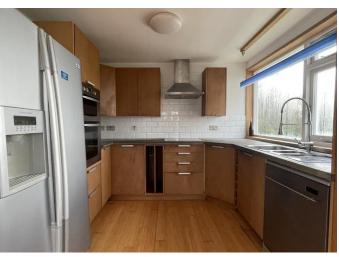

FIRST FLOOR SITTING ROOM 25'4" x 13'11" (7.72 m x 4.23 m) DINING AREA 14'7" x 9'4" (4.45 m x 2.84 m) KITCHEN AREA 9'4" x 8'3" (2.84 m x 2.52 m) PRINCIPAL BEDROOM SUITE 13'3" x 11'10" (4.03 m x 3.61 m) DRESSING AREA 11'10" x 7'2" (3.61 m x 2.19 m)