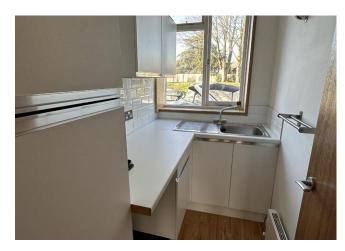

FIRST FLOOR SITTING ROOM 25'4" x 13'11" (7.72 m x 4.23 m) DINING AREA 14'7" x 9'4" (4.45 m x 2.84 m) KITCHEN AREA 9'4" x 8'3" (2.84 m x 2.52 m) PRINCIPAL BEDROOM SUITE 13'3" x 11'10" (4.03 m x 3.61 m) DRESSING AREA 11'10" x 7'2" (3.61 m x 2.19 m)