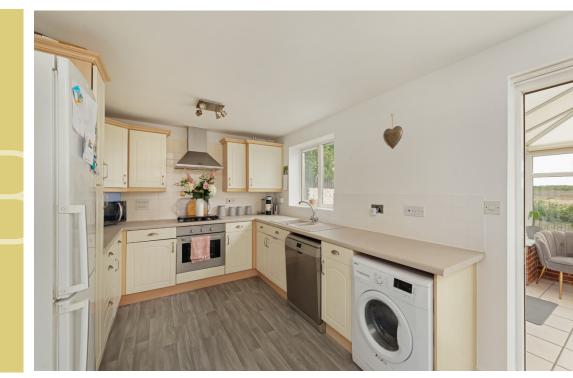

#### Dimensions

**Entrance Porch** 

Living Room 4.52 m x 3.40 m (14'10" x 11'2")

Cloakroom

Kitchen/Diner 5.98 m x 2.77 m (19'7" x 9'1")

Conservatory 2.54 m x 2.74 m (8'4" x 9'0")

Landing

Bedroom One 3.65 m x 3.04 m (12'0" x 10'0")