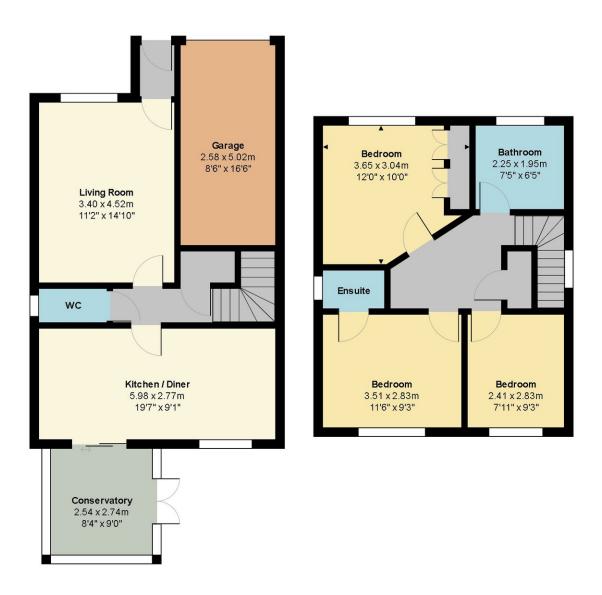

#### Dimensions

**Entrance Porch** 

Living Room 4.52 m x 3.40 m (14'10" x 11'2")

Cloakroom

Kitchen/Diner 5.98 m x 2.77 m (19'7" x 9'1")

Conservatory 2.54 m x 2.74 m (8'4" x 9'0")

Landing

Bedroom One 3.65 m x 3.04 m (12'0" x 10'0")

En-Suite

Bedroom Two 3.51 m x 2.83 m (11'6" x 9'3")

Bedroom Three 2.84 m x 2.41 m (9'4" x 7'11")

Bathroom

01227 538800

 $Total \ Area: \ 108.4 \ m^2 \ \dots \ 1167 \ ft^2$  All measurements are approximate and for display purposes only