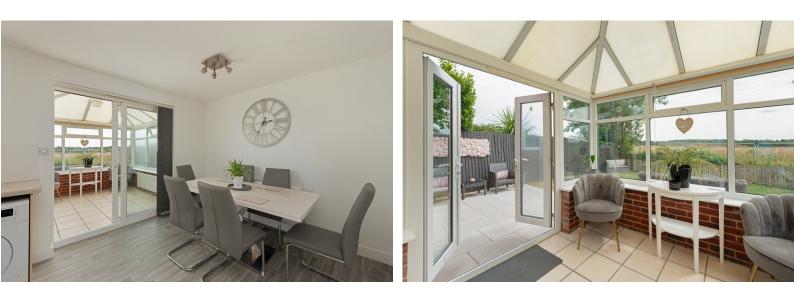

#### Dimensions

**Entrance Porch** 

Living Room 4.52 m x 3.40 m (14'10" x 11'2")

Cloakroom

Kitchen/Diner 5.98 m x 2.77 m (19'7" x 9'1")

Conservatory 2.54 m x 2.74 m (8'4" x 9'0")

Landing

Bedroom One 3.65 m x 3.04 m (12'0" x 10'0")