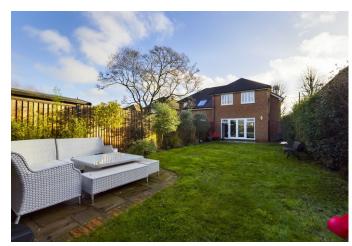

### Outside

To the rear there is an enclosed and extremely private garden enclosed by panelled fencing with two patio areas. To the front of the property there is parking for at least 3 cars.