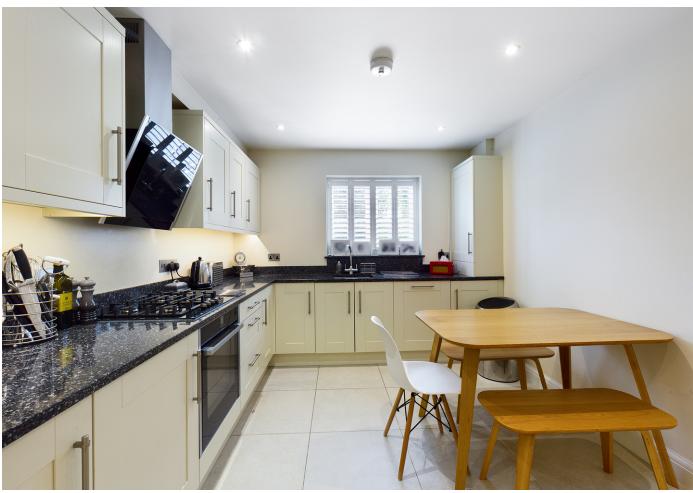

#### Accommodation

Spacious Entrance Hall, Modern Downstairs Cloakroom, Kitchen/Breakfast Room with stone Worktops and fitted Appliances including: Fridge/Freezer, Oven and Hob, Utility Room, Living/Dining Room with Engineered Wooden Flooring and doors over looking the rear Garden. To the First Floor the Principal Bedroom has a ensuite Shower Room whilst the remaining two bedrooms are served by the family Bathroom.