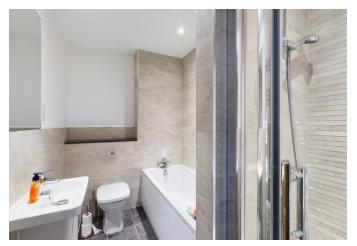

#### Accommodation

Spacious Entrance Hall, Modern Downstairs Cloakroom, Kitchen/Breakfast Room with stone Worktops and fitted Appliances including: Fridge/Freezer, Oven and Hob, Utility Room, Living/Dining Room with Engineered Wooden Flooring and doors over looking the rear Garden. To the First Floor the Principal Bedroom has a ensuite Shower Room whilst the remaining two bedrooms are served by the family Bathroom.