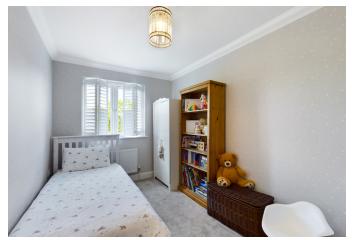

#### Accommodation

Spacious Entrance Hall, Modern Downstairs Cloakroom, Kitchen/Breakfast Room with stone Worktops and fitted Appliances including: Fridge/Freezer, Oven and Hob, Utility Room, Living/Dining Room with Engineered Wooden Flooring and doors over looking the rear Garden. To the First Floor the Principal Bedroom has a ensuite Shower Room whilst the remaining two bedrooms are served by the family Bathroom.