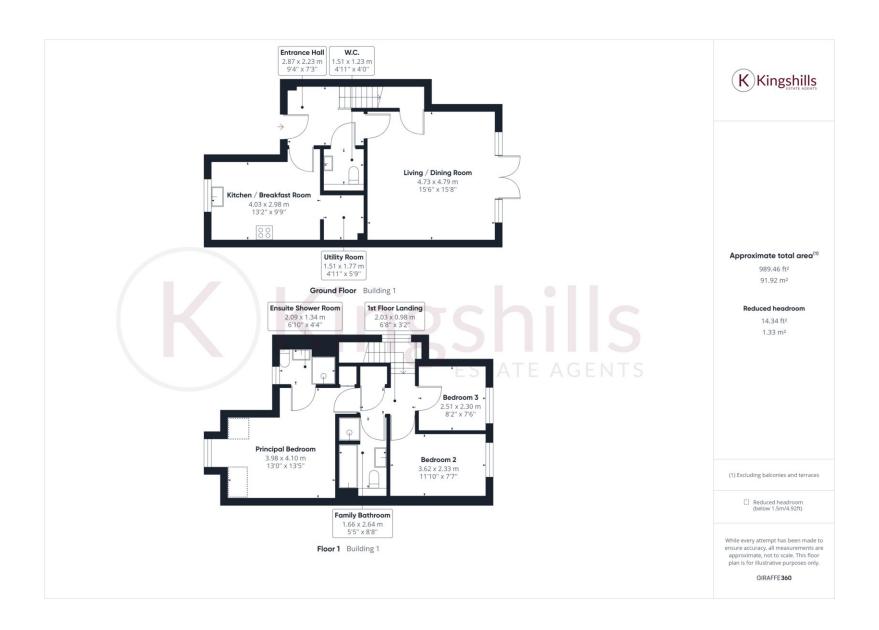

#### Accommodation

Spacious Entrance Hall, Modern Downstairs Cloakroom, Kitchen/Breakfast Room with stone Worktops and fitted Appliances including: Fridge/Freezer, Oven and Hob, Utility Room, Living/Dining Room with Engineered Wooden Flooring and doors over looking the rear Garden. To the First Floor the Principal Bedroom has a ensuite Shower Room whilst the remaining two bedrooms are served by the family Bathroom.