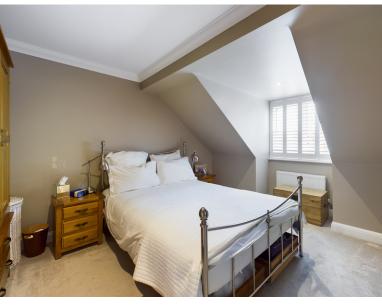

#### Accommodation

Spacious Entrance Hall, Modern Downstairs Cloakroom, Kitchen/Breakfast Room with stone Worktops and fitted Appliances including: Fridge/Freezer, Oven and Hob, Utility Room, Living/Dining Room with Engineered Wooden Flooring and doors over looking the rear Garden. To the First Floor the Principal Bedroom has a ensuite Shower Room whilst the remaining two bedrooms are served by the family Bathroom.