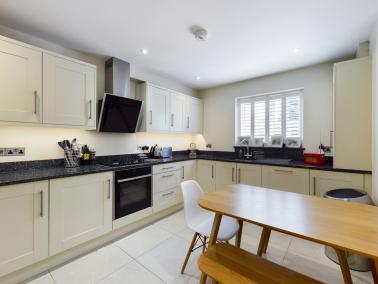

#### Accommodation

Spacious Entrance Hall, Modern Downstairs Cloakroom, Kitchen/Breakfast Room with stone Worktops and fitted Appliances including: Fridge/Freezer, Oven and Hob, Utility Room, Living/Dining Room with Engineered Wooden Flooring and doors over looking the rear Garden. To the First Floor the Principal Bedroom has a ensuite Shower Room whilst the remaining two bedrooms are served by the family Bathroom.