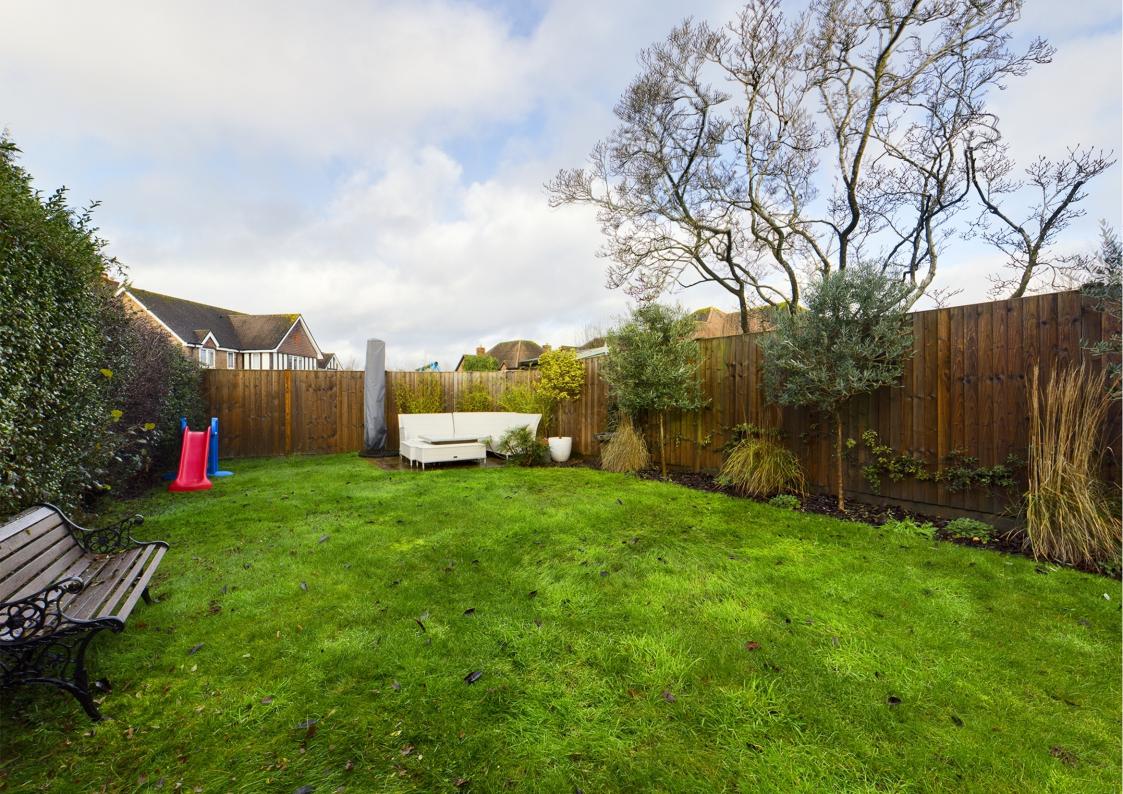

### Outside

To the rear there is an enclosed and extremely private garden enclosed by panelled fencing with two patio areas. To the front of the property there is parking for at least 3 cars.