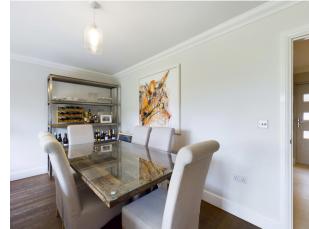

#### Accommodation

Spacious Entrance Hall, Modern Downstairs Cloakroom, Kitchen/Breakfast Room with stone Worktops and fitted Appliances including: Fridge/Freezer, Oven and Hob, Utility Room, Living/Dining Room with Engineered Wooden Flooring and doors over looking the rear Garden. To the First Floor the Principal Bedroom has a ensuite Shower Room whilst the remaining two bedrooms are served by the family Bathroom.