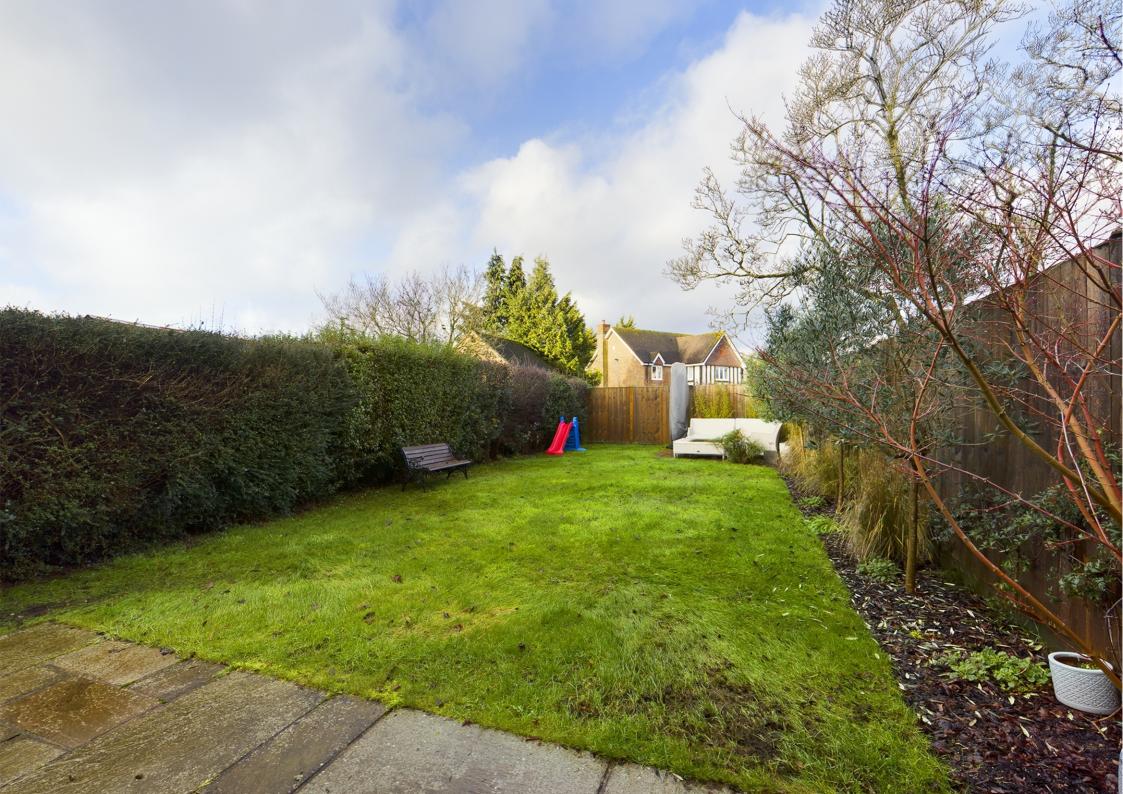

### Outside

To the rear there is an enclosed and extremely private garden enclosed by panelled fencing with two patio areas. To the front of the property there is parking for at least 3 cars.