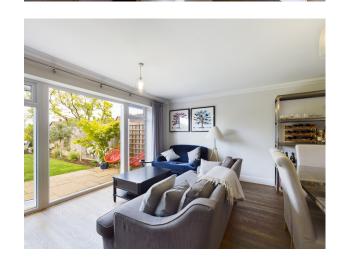

#### Accommodation

Spacious Entrance Hall, Modern Downstairs Cloakroom, Kitchen/Breakfast Room with stone Worktops and fitted Appliances including: Fridge/Freezer, Oven and Hob, Utility Room, Living/Dining Room with Engineered Wooden Flooring and doors over looking the rear Garden. To the First Floor the Principal Bedroom has a ensuite Shower Room whilst the remaining two bedrooms are served by the family Bathroom.