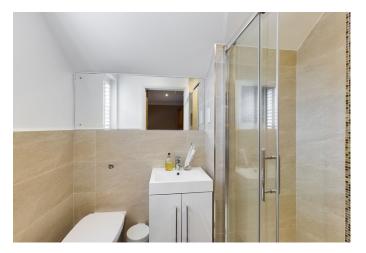

#### Accommodation

Spacious Entrance Hall, Modern Downstairs Cloakroom, Kitchen/Breakfast Room with stone Worktops and fitted Appliances including: Fridge/Freezer, Oven and Hob, Utility Room, Living/Dining Room with Engineered Wooden Flooring and doors over looking the rear Garden. To the First Floor the Principal Bedroom has a ensuite Shower Room whilst the remaining two bedrooms are served by the family Bathroom.