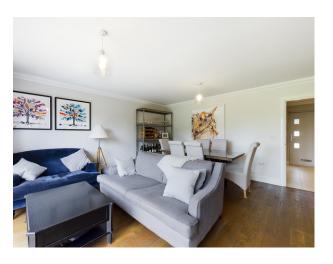

#### Accommodation

Spacious Entrance Hall, Modern Downstairs Cloakroom, Kitchen/Breakfast Room with stone Worktops and fitted Appliances including: Fridge/Freezer, Oven and Hob, Utility Room, Living/Dining Room with Engineered Wooden Flooring and doors over looking the rear Garden. To the First Floor the Principal Bedroom has a ensuite Shower Room whilst the remaining two bedrooms are served by the family Bathroom.