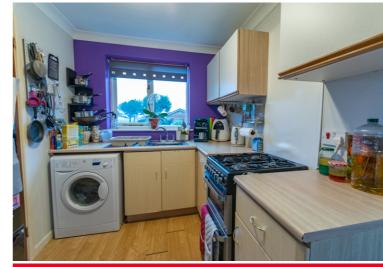

Kitchen 3.38m (11'1") x 2.09m (6'10")

Fitted with a matching range of base and eye level units with worktop space over, stainless steel sink with single drainer and mixer tap, plumbing for washing machine, space for fridge/freezer, gas and electric points separate shower over and glass for cooker, double glazed window to front, radiator, coving to ceiling, door to storage cupboard.