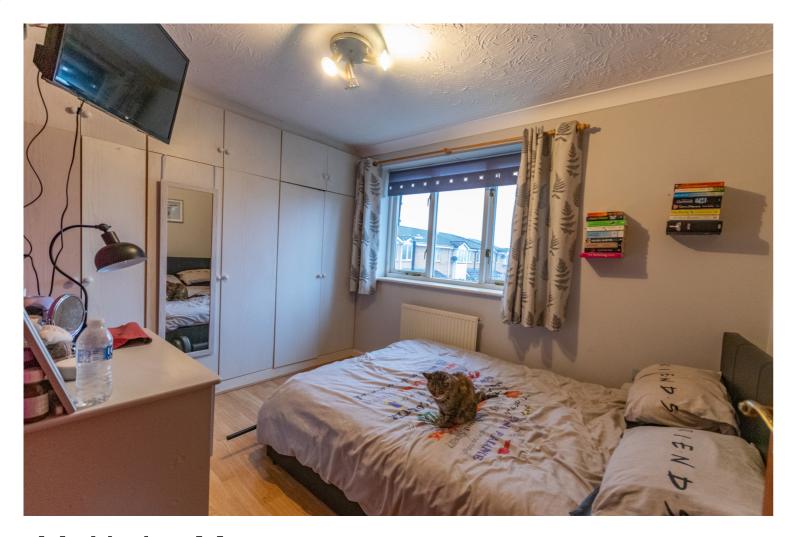

### First Floor

Landing

radiator, coving to ceiling, door to storage cupboard, door to:

Bedroom 1 3.60m (11'10") x 2.51m [8:3"]

Double glazed window to front, fitted bedroom suite with a range of wardrobes, radiator, coving to ceiling.

Bedroom 2 2.57m (8'5") x 1.83m (6') Double glazed window to rear, radiator, TV point, coving to ceiling.

Bathroom

Fitted with three piece suite comprising panelled bath with screen, pedestal wash hand basin and WC, part tiled walls, obscure double glazed window to side, radiator.