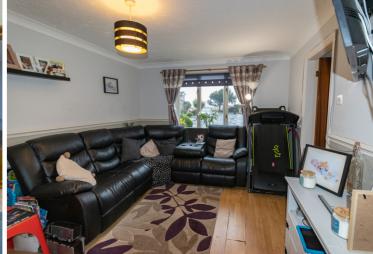

## **Ground Floor**

Entrance Hall

Obscure double glazed window to side, Obscure double glazed window to side, door to:

Lounge 4.45m (14'7") x 3.20m (10'6")

Double glazed window to front, radiator, telephone point, TV point, dado rail, coving to ceiling, stairs to first floor, door to: