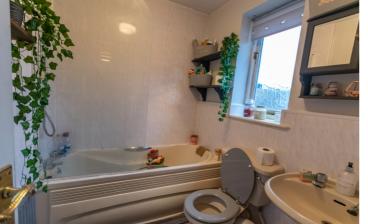

Bedroom 2 2.57m (8'5") x 1.83m (6') Double glazed window to rear, radiator, TV point, coving to ceiling.

Bathroom

Fitted with three piece suite comprising panelled bath with screen, pedestal wash hand basin and WC, part tiled walls, obscure double glazed window to side, radiator.