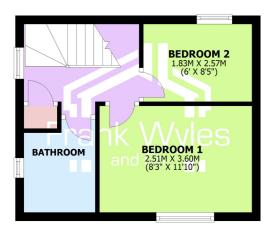

**GROUND FLOOR** 

FIRST FLOOR

24.0 SO. METRES (257.9 SQ. FEET)

### First Floor

Landing

radiator, coving to ceiling, door to storage cupboard, door to:

Bedroom 1 3.60m (11'10") x 2.51m [8:3"]

Double glazed window to front, fitted bedroom suite with a range of wardrobes, radiator, coving to ceiling.

Bedroom 2 2.57m (8'5") x 1.83m (6') Double glazed window to rear, radiator, TV point, coving to ceiling.

Bathroom

Fitted with three piece suite comprising panelled bath with screen, pedestal wash hand basin and WC, part tiled walls, obscure double glazed window to side, radiator.