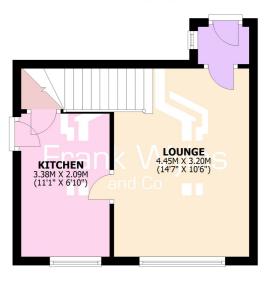

**GROUND FLOOR** 

FIRST FLOOR

24.0 SO. METRES (257.9 SQ. FEET)

## **Ground Floor**

Entrance Hall

Obscure double glazed window to side, Obscure double glazed window to side, door to:

Lounge 4.45m (14'7") x 3.20m (10'6")

Double glazed window to front, radiator, telephone point, TV point, dado rail, coving to ceiling, stairs to first floor, door to:

Kitchen 3.38m (11'1") x 2.09m (6'10")

Fitted with a matching range of base and eye level units with worktop space over, stainless steel sink with single drainer and mixer tap, plumbing for washing machine, space for fridge/freezer, gas and electric points separate shower over and glass for cooker, double glazed window to front, radiator, coving to ceiling, door to storage cupboard.