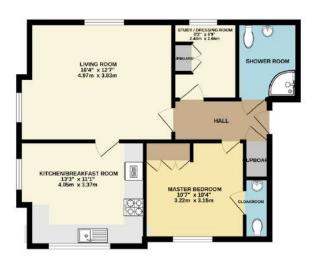

SECOND FLOOR 629 sq.ft. (58.5 sq.m.) approx.

TOTAL PLOCE AREA - E29 of 8: (8.6 to of m.) approx.

William has been reserved to these file environing of the Backara creater ord here. Instrumental of 2005, response, from our of section and upper file of the area and purchased and the outper file of the section of section and the section of the section and the section of the section and the section of the section of the section and the section of the sect

## **Features**

- Entrance Hall
- Living Room
- Kitchen / Breakfast Room with integrated appliances
- Master Bedroom with fitted wardrobe and Ensuite WC
- Study / Dressing Room
- Shower Room
- · Gas central heating
- Double glazing
- Secure entry and lift
- · Allocated and visitor parking
- · Communal gardens
- Lease 125 years from 2007
- Current service charge £4,033.84 pa
- Current ground rent £200.00 pa
- · Council tax band D