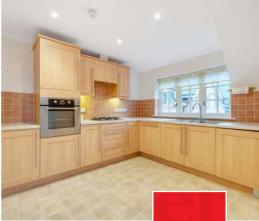

## **Features**

- Entrance Hall
- Living Room
- Kitchen / Breakfast Room with integrated appliances
- Master Bedroom with fitted wardrobe and Ensuite WC
- Study / Dressing Room
- Shower Room
- · Gas central heating
- Double glazing
- Secure entry and lift
- · Allocated and visitor parking
- · Communal gardens
- Lease 125 years from 2007
- Current service charge £4,033.84 pa
- Current ground rent £200.00 pa
- · Council tax band D