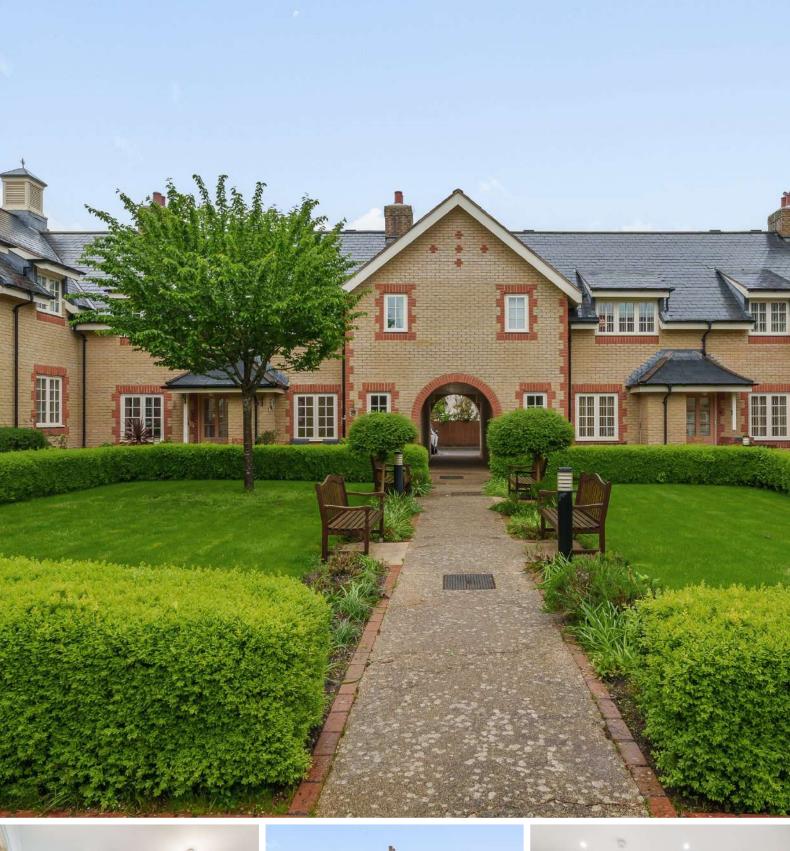

A well-presented, second floor one bedroomed retirement apartment in this prestigious development for the over 55's on the South side of Taunton with well-maintained, communal gardens and grounds and allocated parking. Vacant possession and no onward chain.

## **Features**

- Entrance Hall
- Living Room
- Kitchen / Breakfast Room with integrated appliances
- Master Bedroom with fitted wardrobe and Ensuite WC
- Study / Dressing Room
- Shower Room
- · Gas central heating
- Double glazing
- Secure entry and lift
- · Allocated and visitor parking
- · Communal gardens
- Lease 125 years from 2007
- Current service charge £4,033.84 pa
- Current ground rent £200.00 pa
- · Council tax band D