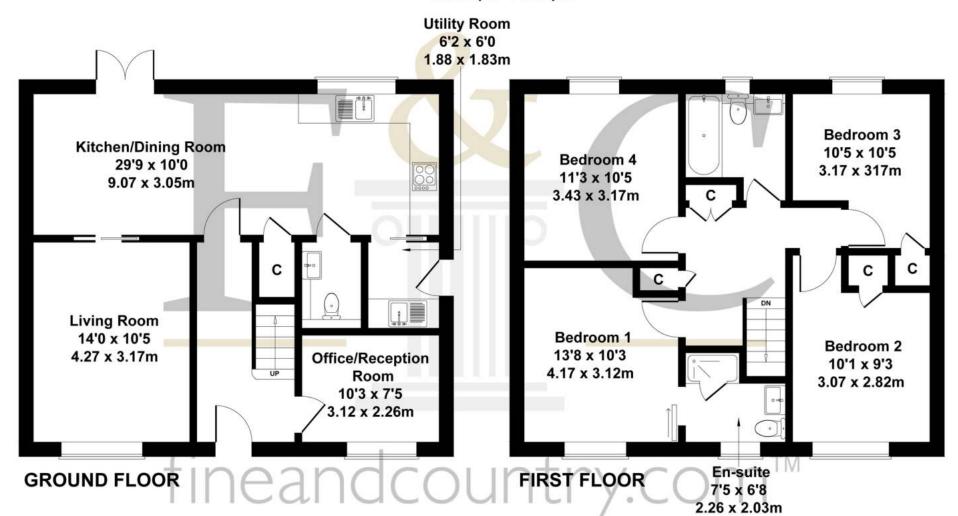

## 6 Ffordd Porthbach, Ffordd Portbach, Llanon, SY23 5JB

Approximate Gross Internal Area 1281 sq ft - 119 sq m

#### SKETCH PLAN FOR ILLUSTRATIVE PURPOSES ONLY

All measurements walls, doors, windows, fittings and appliances, their sizes and locations, are approximate only. They cannot be regarded as being a representation by the seller, nor their agent.