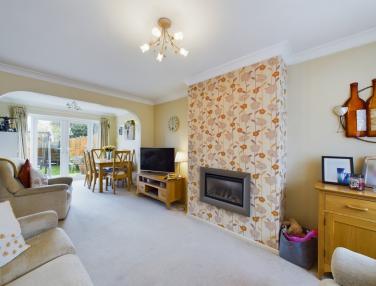

From entering there is a porch which leads to the entrance hall, the Living/Dining Room provides a versatile and open area for entertaining or relaxing with family with doors leading to the rear garden. The Modern Kitchen/Breakfast Room is a highlight, featuring elegant stone worktops that complement the contemporary design. The property further accommodates a dedicated Study/Home Office, ideal for those working remotely, and a practical Utility Room/W.c.