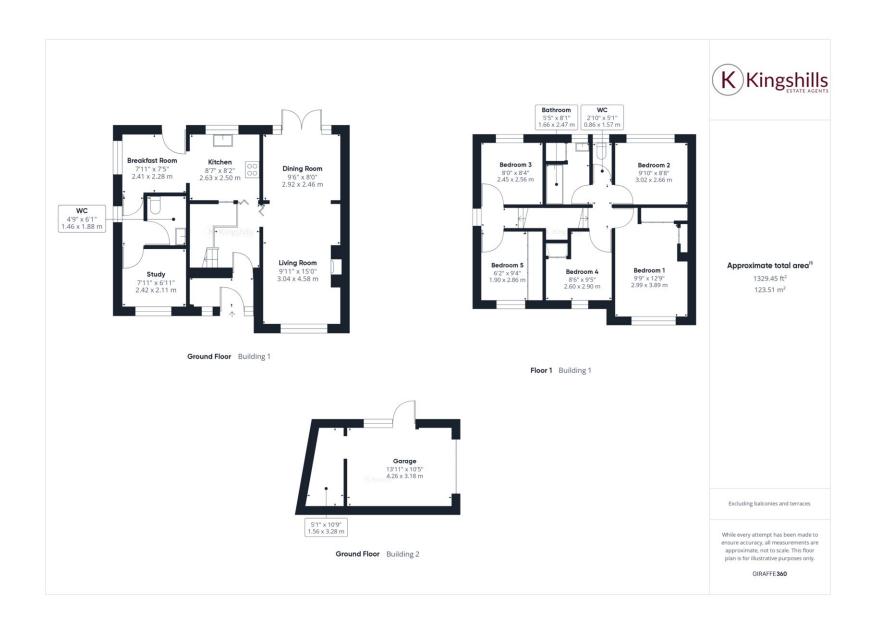

## **Property Features**

- Semi Detached Family Home
- Close to the Village Centre
- 5 Bedrooms
- Living/Dining Room
- Kitchen/Breakfast Room

- Study and Utility Room
- · Enclosed Rear Gardens
- Catchment of Sought After Schools
- EPC D 57 / Council Tax Band E

## **Full Description**

An extended semi-detached home nestled in the heart of the village and conveniently situated within the catchment area of the highly regarded Holmer Green Schools. This well presented property has undergone some extensions and now boasting five bedrooms, offering an abundance of space for comfortable family living.

From entering there is a porch which leads to the entrance hall, the Living/Dining Room provides a versatile and open area for entertaining or relaxing with family with doors leading to the rear garden. The Modern Kitchen/Breakfast Room is a highlight, featuring elegant stone worktops that complement the contemporary design. The property further accommodates a dedicated Study/Home Office, ideal for those working remotely, and a practical Utility Room/W.c.