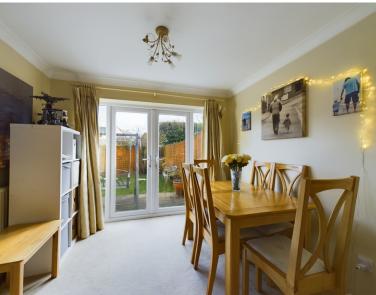

From entering there is a porch which leads to the entrance hall, the Living/Dining Room provides a versatile and open area for entertaining or relaxing with family with doors leading to the rear garden. The Modern Kitchen/Breakfast Room is a highlight, featuring elegant stone worktops that complement the contemporary design. The property further accommodates a dedicated Study/Home Office, ideal for those working remotely, and a practical Utility Room/W.c.