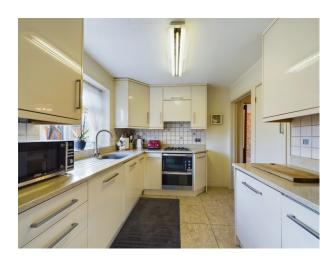

From entering there is a porch which leads to the entrance hall, the Living/Dining Room provides a versatile and open area for entertaining or relaxing with family with doors leading to the rear garden. The Modern Kitchen/Breakfast Room is a highlight, featuring elegant stone worktops that complement the contemporary design. The property further accommodates a dedicated Study/Home Office, ideal for those working remotely, and a practical Utility Room/W.c.