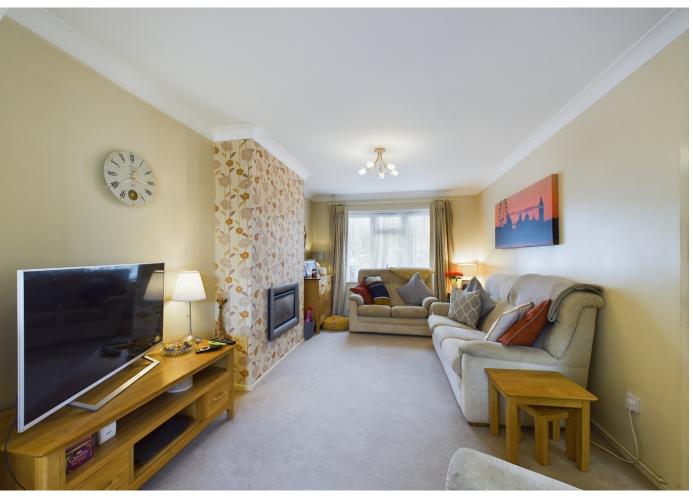

From entering there is a porch which leads to the entrance hall, the Living/Dining Room provides a versatile and open area for entertaining or relaxing with family with doors leading to the rear garden. The Modern Kitchen/Breakfast Room is a highlight, featuring elegant stone worktops that complement the contemporary design. The property further accommodates a dedicated Study/Home Office, ideal for those working remotely, and a practical Utility Room/W.c.