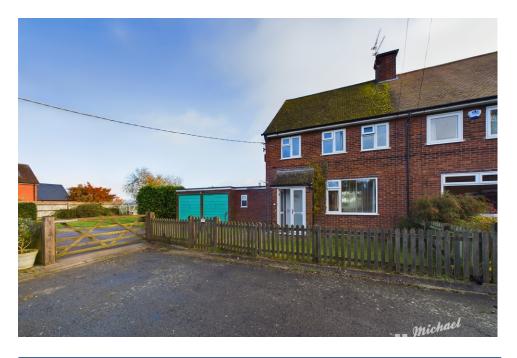

## 1 Ross Road, Aston Abbotts, HP22 4LZ

A three bedroom semi detached home set within Aston Abbotts. The property is located at the end of a cul-de-sac, benefiting from driveway parking and a double garage. The property has been fairly priced taking the general condition into consideration. The accommodation briefly comprises an entrance porch, entrance hall, lounge/diner and kitchen. There is also the addition benefit of the outhouse for additional space and and W/C. On the first floor there are three bedrooms and a bathroom with a separate W/C. The property is surrounded by a fantastic garden, backing onto a paddock.

- DOUBLE GARAGE
- BEAUTIFUL GARDEN
- LOUNGE/DINER

- CUL-DE-SAC
- OFF ROAD PARKING
- VILLAGE LOCATION