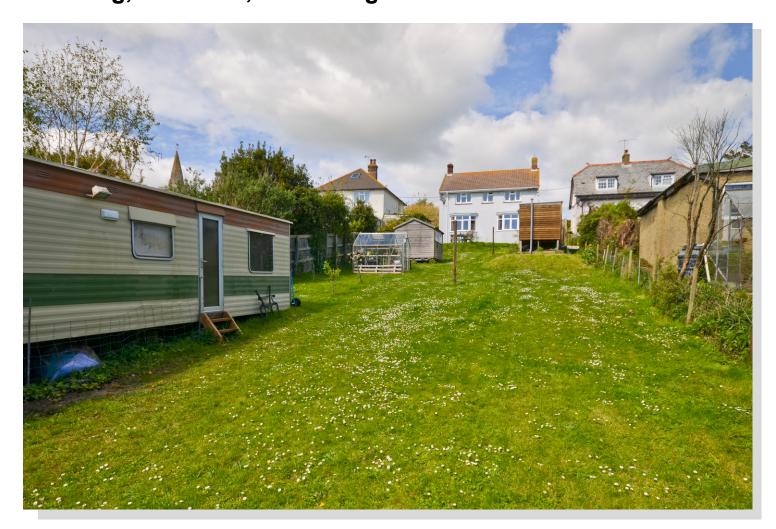

#### About the property

Set within a quiet country lane, yet only a short stroll into the Brading Village, this three bedroom detached family home comes to the market with a surprisingly large garden and plenty of potential.

Driveway parking to the front, the property offers side access with a garage at the rear, now utilised as a workshop and storage. The garden to the rear is impressive and quite surprising, a large space with lots of potential, the ability to create it as you wish is clear to see.

Side Access

Garage/Workshop

Large Rear Garden