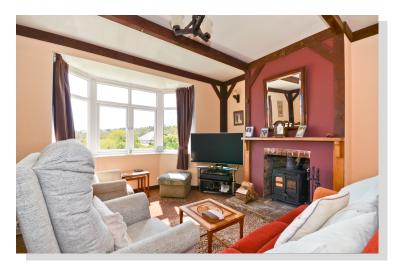

Internally the property is bright and airy, with two reception rooms on the ground floor and a kitchen with a utility room too. There are three bedrooms on the first floor, complimented by a family bathroom.

#### Accommodation

**GROUND FLOOR** 

**Entrance Hall** 

Lounge 14'7 x 12'9 into bay

Dining room 11'9 x 11'4

Kitchen14'4 x 7'5

Utility

FIRST FLOOR