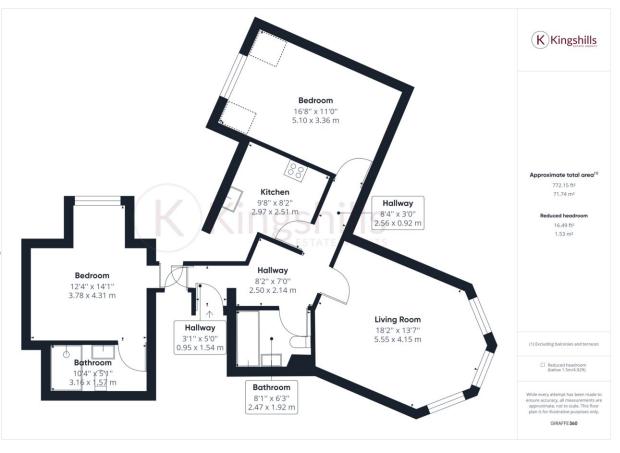

Upon entering the apartment, you are greeted by a generous hallway that leads to a bright triple window living room. This spacious living room is perfect for relaxing with family or entertaining guests as it also has space for a dining table.

The contemporary kitchen features sleek cabinetry, ample counter space, and modern appliances and has a large ceiling window making it very light and airy. The apartment's two bedrooms are also spacious and bright with large windows and plenty of space for furniture. The primary bedroom features an en suite shower room, and there is also a good sized family bathroom.

Agents Note: Whilst every care has been taken to prepare these particulars, they are for guidance purposes only. All measurements are for general guidance purposes only and whilst every care has been taken to ensure accuracy, they should not be relied upon and potential buyers/tenants are advised to recheck the measurements