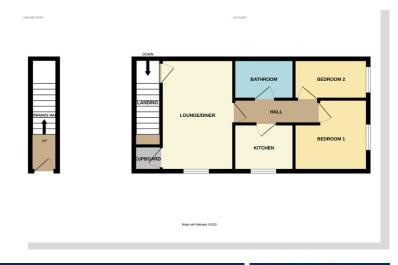

#### Accommodation

**GROUND FLOOR** 

Stairs to

FIRST FLOOR

Lounge/Diner

Inner Hallway

Kitchen

**Bathroom** 

Bedroom 1

Bedroom 2

**OUTSIDE** 

Allocated Parking Space

Visitors Parking