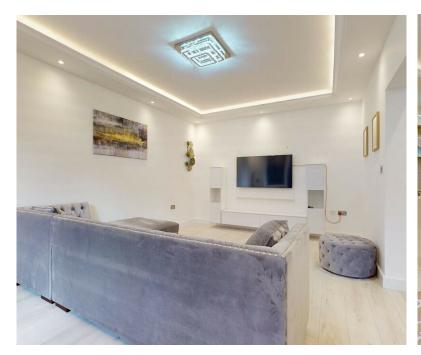

This beautifully refurbished lateral apartment provides a unique and sophisticated living experience. The property is currently furnished and comes with big windows, high ceilings, and ample storage, with spacious rooms providing a comfortable and inviting atmosphere. The apartment features an open-plan fully fitted kitchen and a large kitchen/dining room, perfect for entertaining guests. The accommodations offer two double bedrooms, each with their own bathroom, and a reception area, all luxuriously designed with stylish finishes and high-end fixtures.