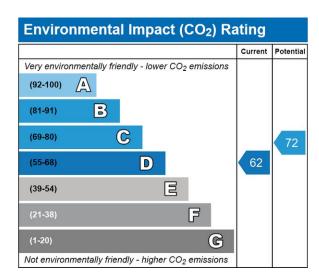

The property is student-friendly and comes with all bills included or a subset of all bills included (kindly enquire for details). The price is based on a minimum tenancy of three months, and shorter terms may be possible but at a higher rate. The EPC is due to be renewed, with the previous EPC rating being C and under the Council tax Band of G.