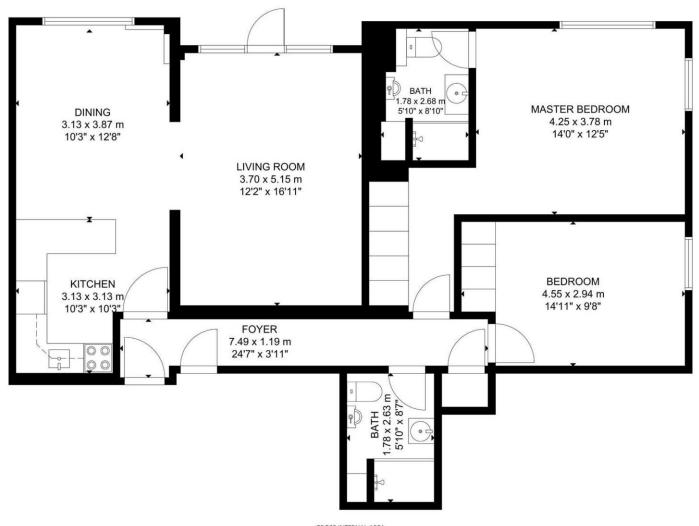

### Kingston House South, Ennismore Gardens, Knightsbridge, London SW7

Presenting an extraordinary opportunity to lease a bespoke two-bedroom apartment in Kingston House South, located in the affluent neighborhood of Knightsbridge. This magnificent apartment, boasting a sprawling 1,057 sq ft of living space, resides on the ground floor of a popular portered development with lift access.

**GROUND FLOOR** 

GROSS INTERNAL AREA
TOTAL: 98 m²/1,057 sq ft
GROUND FLOOR: 98 m²/1,057 sq ft
SIZE AND DIMENSIONS ARE APPROXIMATE, ACTUAL MAY VARY,

| Energy Efficiency Rating                    |         |           |
|---------------------------------------------|---------|-----------|
|                                             | Current | Potential |
| Very energy efficient - lower running costs |         |           |
| (92-100) <b>A</b>                           |         |           |
| (81-91) <b>B</b>                            |         |           |
| (69-80)                                     | 70      | 76        |
| (55-68) D                                   |         |           |
| (39-54)                                     |         |           |
| (21-38)                                     |         |           |
| (1-20)                                      |         |           |
| Not energy efficient - higher running costs |         |           |