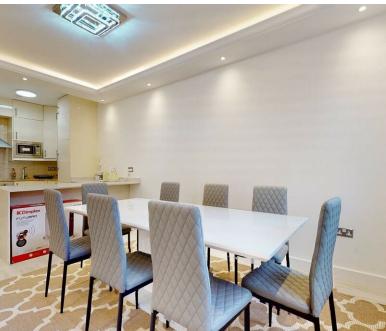

This beautifully refurbished lateral apartment provides a unique and sophisticated living experience. The property is currently furnished and comes with big windows, high ceilings, and ample storage, with spacious rooms providing a comfortable and inviting atmosphere. The apartment features an open-plan fully fitted kitchen and a large kitchen/dining room, perfect for entertaining guests. The accommodations offer two double bedrooms, each with their own bathroom, and a reception area, all luxuriously designed with stylish finishes and high-end fixtures.