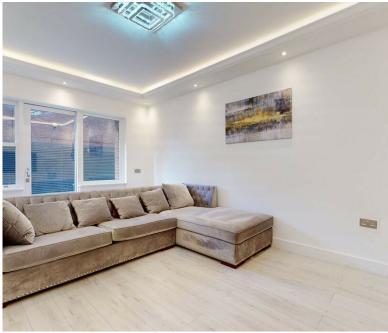

This beautifully refurbished lateral apartment provides a unique and sophisticated living experience. The property is currently furnished and comes with big windows, high ceilings, and ample storage, with spacious rooms providing a comfortable and inviting atmosphere. The apartment features an open-plan fully fitted kitchen and a large kitchen/dining room, perfect for entertaining guests. The accommodations offer two double bedrooms, each with their own bathroom, and a reception area, all luxuriously designed with stylish finishes and high-end fixtures.