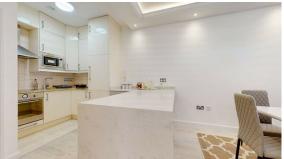

This beautifully refurbished lateral apartment provides a unique and sophisticated living experience. The property is currently furnished and comes with big windows, high ceilings, and ample storage, with spacious rooms providing a comfortable and inviting atmosphere. The apartment features an open-plan fully fitted kitchen and a large kitchen/dining room, perfect for entertaining guests. The accommodations offer two double bedrooms, each with their own bathroom, and a reception area, all luxuriously designed with stylish finishes and high-end fixtures.