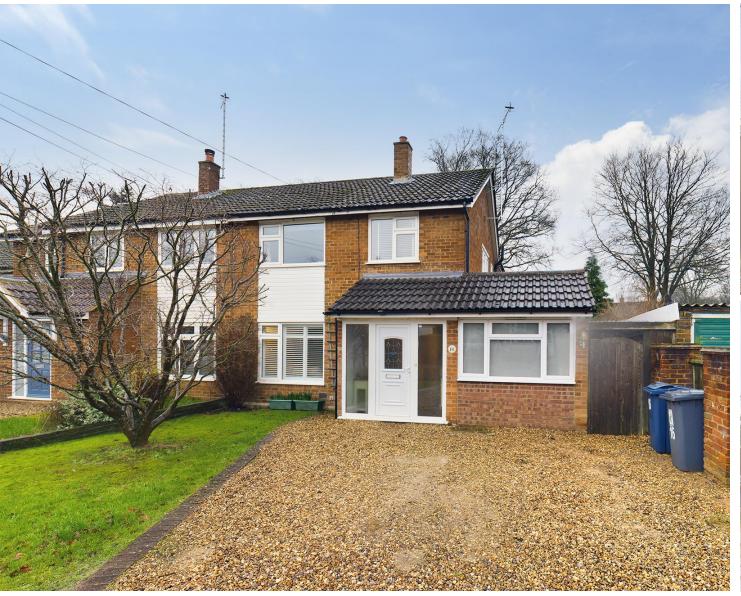

# **Full Description**

A delightful 4 bedroom semi detached family home situated and the beginning of this sought after cul-desac in Tylers Green. The property has been extended over the years to offer well planned family accommodation but still has a wealth of potential to extend further subject to the normal planning consents. The property is within walking distance of Kings Ride Shops and within Catchment of highly regarded schools.

### Outside

The Rear Garden is a great feature of the property and is mainly laid to lawn with a large patio. the whole garden is enclosed by panelled fencing for a high degree of privacy and security. To the front there is a stone driveway allowing parking for a number of cars.