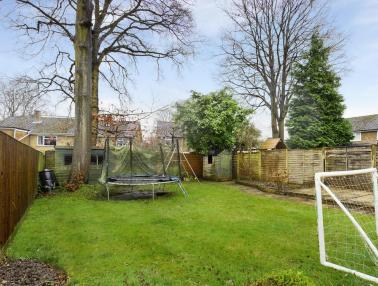

### Outside

The Rear Garden is a great feature of the property and is mainly laid to lawn with a large patio. the whole garden is enclosed by panelled fencing for a high degree of privacy and security. To the front there is a stone driveway allowing parking for a number of cars.