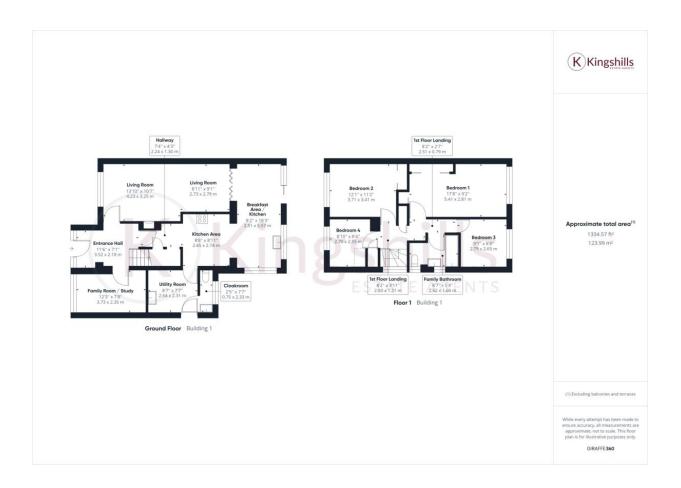

### Accommodation

Spacious Entrance Hall, Living/Dining Room, Large Kitchen/Breakfast Room with fitted appliances, Utility Room, Downstairs Cloakroom, Family Room/Study. To the first floor there are 4 good sized bedrooms and Family Bathroom.