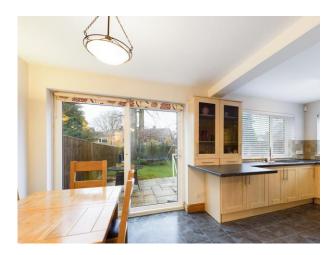

### Accommodation

Spacious Entrance Hall, Living/Dining Room, Large Kitchen/Breakfast Room with fitted appliances, Utility Room, Downstairs Cloakroom, Family Room/Study. To the first floor there are 4 good sized bedrooms and Family Bathroom.