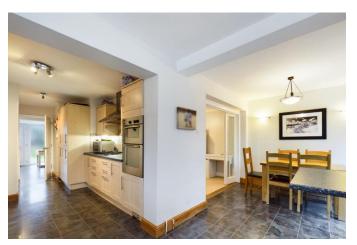

### Accommodation

Spacious Entrance Hall, Living/Dining Room, Large Kitchen/Breakfast Room with fitted appliances, Utility Room, Downstairs Cloakroom, Family Room/Study. To the first floor there are 4 good sized bedrooms and Family Bathroom.