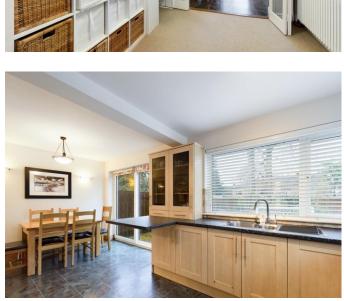

### Accommodation

Spacious Entrance Hall, Living/Dining Room, Large Kitchen/Breakfast Room with fitted appliances, Utility Room, Downstairs Cloakroom, Family Room/Study. To the first floor there are 4 good sized bedrooms and Family Bathroom.