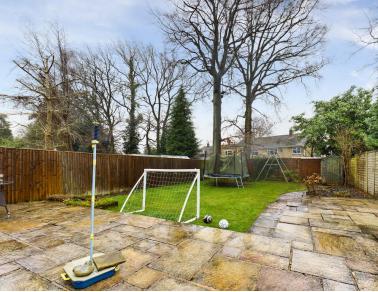

### Outside

The Rear Garden is a great feature of the property and is mainly laid to lawn with a large patio. the whole garden is enclosed by panelled fencing for a high degree of privacy and security. To the front there is a stone driveway allowing parking for a number of cars.