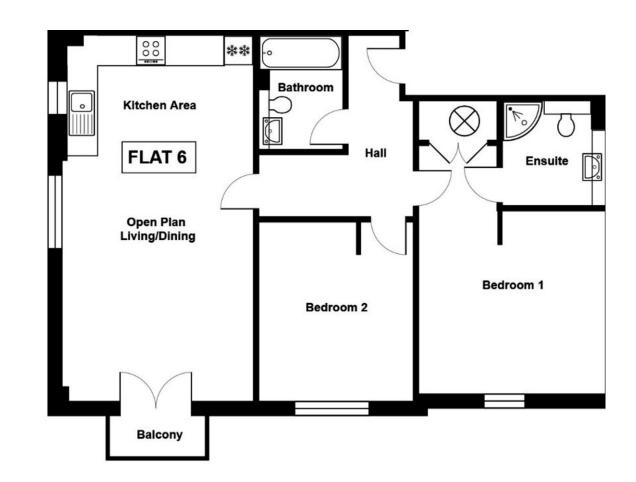

## **Property Description**

We are delighted to offer to the market this recently constructed two-bedroom, twobathroom apartment located to the east side of High Wycombe. The apartment has been finished to a high standard and offers spacious and modern living. Further benefits from light and airy accommodation, a balcony, Bosch appliances, undercover parking with lift access to each floor.