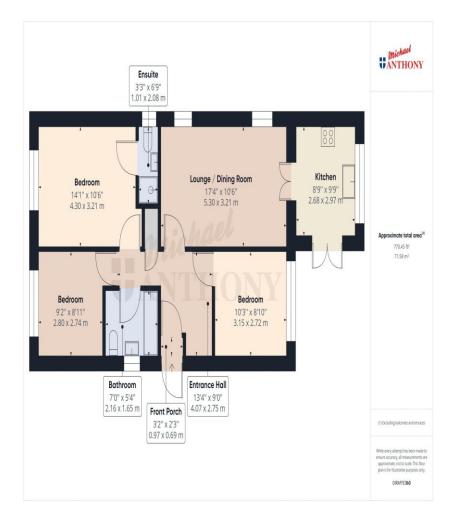

Michael Anthony are pleased to present this deceptively spacious 3 bedroom bungalow located within easy reach of the town centre. The property comprises entrance hall, three double bedrooms, en-suite to master, lounge/diner, bathroom and a kitchen extension to the rear of the property. The property benefits from a private enclosed rear garden and is completed by a driveway to the front of the property for multiple cars.

## 28 Abbotts Road

Town Centre Aylesbury Buckinghamshire HP20 1HY

- 360 VIRTUAL TOUR
- BUNGALOW
- DETACHED
- THREE DOUBLE BEDROOMS
- ENCLOSED REAR GARDEN
- DRIVEWAY PARKING FOR MULTIPLE VEHICLES.
- EN-SUITE TO MASTER
- LOUNGE/DINER
- WALKING DISTANCE TO TOWN CENTRE
- Council Tax Band: D