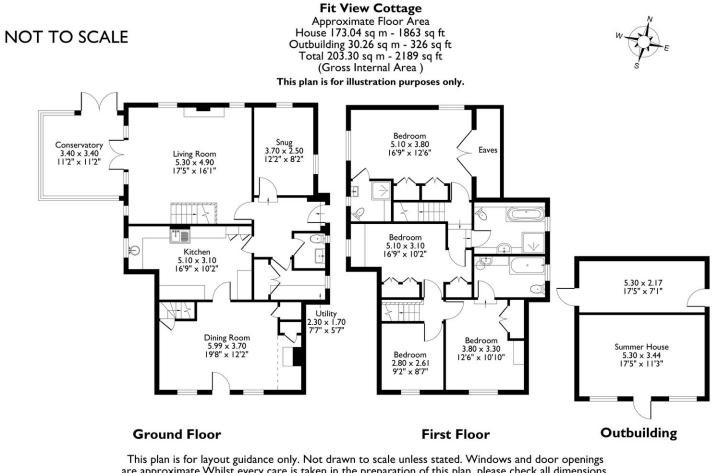

Fir View Cottage has 3/4 Reception Rooms including a delightful conservatory overlooking the secluded rear garden, a large living room with open fireplace, (log burner) formal dining room again with an open fireplace (log burner) original domed bread oven perfect for wine storage and a family room/TV room. The kitchen has some fitted appliances and complimented by a separate utility room. Downstairs WC.

To the first floor there are 4 good sized bedrooms with the principal bedroom and bedroom 2 benefiting from en suite shower rooms, one with bath, whilst bedroom 3 and 4 have the use of the family bathroom.

Outside is a real feature of the property with the formal gardens located to the rear and to the side of the property, within the gardens there is a lovely seating area a separate dining area and a sun patio. There is also a large summer house/outside office which has light and power.

Parking is located to the rear where there is hard standing for 3 cars.

All in all, period homes like Fir View Cottage with all its original features and in this location rarely become available and an early viewing is highly recommended to avoid any disappointment.

are approximate. Whilst every care is taken in the preparation of this plan, please check all dimensions, shapes and compass bearings before making any decisions reliant upon them. © Property Shoot Ltd