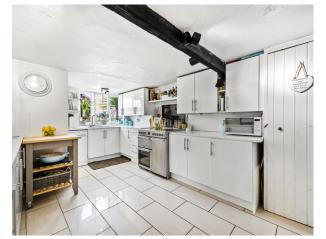

Fir View Cottage has 3/4 Reception Rooms including a delightful conservatory overlooking the secluded rear garden, a large living room with open fireplace, (log burner) formal dining room again with an open fireplace (log burner) original domed bread oven perfect for wine storage and a family room/TV room. The kitchen has some fitted appliances and complimented by a separate utility room. Downstairs WC.