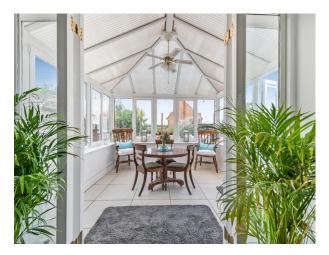

Fir View Cottage has 3/4 Reception Rooms including a delightful conservatory overlooking the secluded rear garden, a large living room with open fireplace, (log burner) formal dining room again with an open fireplace (log burner) original domed bread oven perfect for wine storage and a family room/TV room. The kitchen has some fitted appliances and complimented by a separate utility room. Downstairs WC.