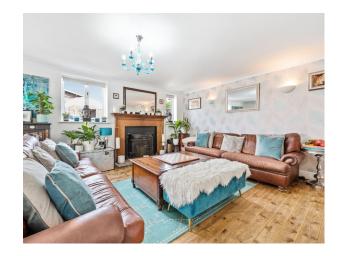

Fir View Cottage has 3/4 Reception Rooms including a delightful conservatory overlooking the secluded rear garden, a large living room with open fireplace, (log burner) formal dining room again with an open fireplace (log burner) original domed bread oven perfect for wine storage and a family room/TV room. The kitchen has some fitted appliances and complimented by a separate utility room. Downstairs WC.