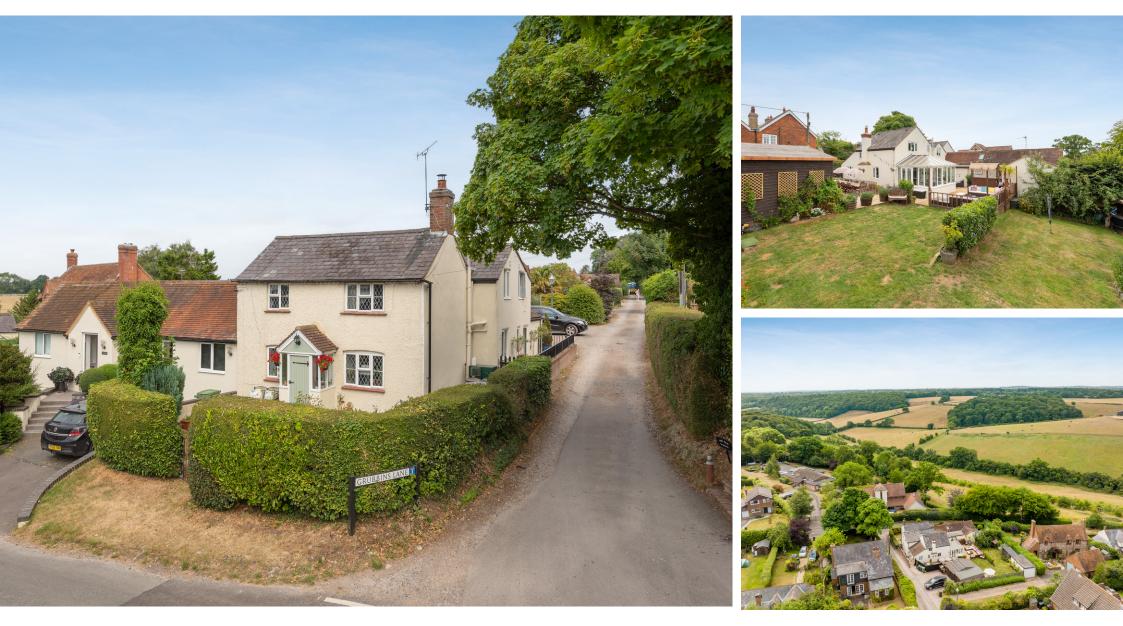

## Full Description

A charming Chiltern Village cottage set in an enviable position with views from the garden over open countryside. This lovely home is said to have been owned by the same family for hundreds of years spanning across 8 generations and boasts a wealth of character and charm along with many original features.

Located in one of South Buckinghamshire's most sought after villages, Speen offers a superb rural setting surrounded by open countryside whilst only being a few miles from Princes Risborough where there are regular trains to London Marylebone. There is a local village store and the property is within walking distance of the well regarded Speen Church of England School.

Outside is a real feature of the property with the formal gardens located to the rear and to the side of the property, within the gardens there is a lovely seating area a separate dining area and a sun patio. There is also a large summer house/outside office which has light and power.

Parking is located to the rear where there is hard standing for 3 cars.

All in all, period homes like Fir View Cottage with all its original features and in this location rarely become available and an early viewing is highly recommended to avoid any disappointment.