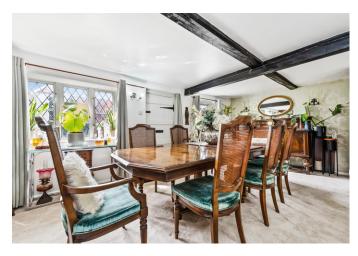

Fir View Cottage has 3/4 Reception Rooms including a delightful conservatory overlooking the secluded rear garden, a large living room with open fireplace, (log burner) formal dining room again with an open fireplace (log burner) original domed bread oven perfect for wine storage and a family room/TV room. The kitchen has some fitted appliances and complimented by a separate utility room. Downstairs WC.