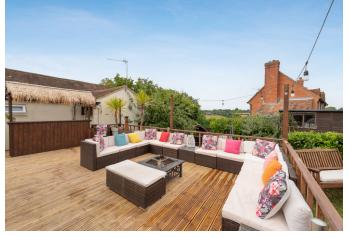

Outside is a real feature of the property with the formal gardens located to the rear and to the side of the property, within the gardens there is a lovely seating area a separate dining area and a sun patio. There is also a large summer house/outside office which has light and power.