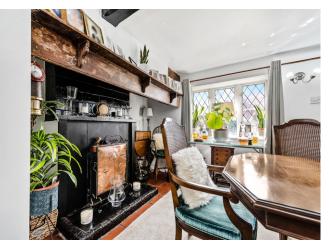

Fir View Cottage has 3/4 Reception Rooms including a delightful conservatory overlooking the secluded rear garden, a large living room with open fireplace, (log burner) formal dining room again with an open fireplace (log burner) original domed bread oven perfect for wine storage and a family room/TV room. The kitchen has some fitted appliances and complimented by a separate utility room. Downstairs WC.