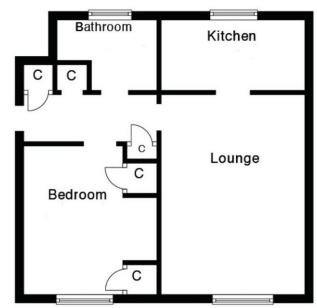

Council Tax Band: C

Living Room - 4.58m x 3.36m Kitchen - 3.33m x 1.75m Bathroom - 2.37m x 1.70m Bedroom - 3.57m x 3.15m