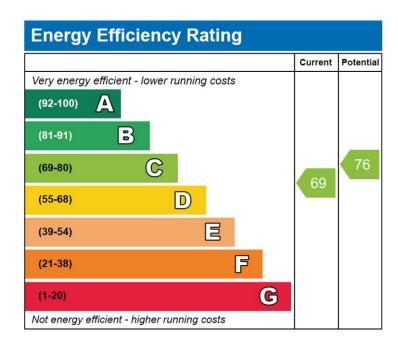

## 22 Lennox Drive, Clydebank, G81 5JU

Rarely Available and well presented, Lower Cottage Flat, that must be seen to be appreciated comprising: Lounge, Fitted Kitchen, Double Bedroom and Bathroom.

The property has Gas central heating, Double Glazing and externally there are level front and rear gardens.

Set within this popular locale, the property is convenient for local amenities with a variety of local shops, schooling and transport nearby and a short commute to Glasgow with close access to road links.

Council Tax Band: C

Living Room - 4.58m x 3.36m Kitchen - 3.33m x 1.75m Bathroom - 2.37m x 1.70m Bedroom - 3.57m x 3.15m