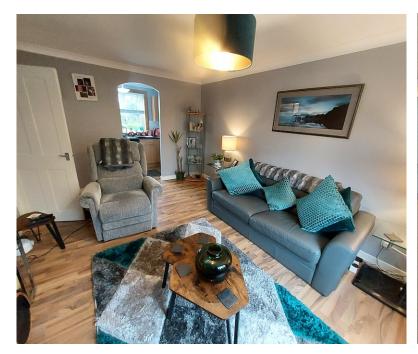

## 22 Lennox Drive, Clydebank, G81 5JU

Rarely Available and well presented, Lower Cottage Flat, that must be seen to be appreciated comprising: Lounge, Fitted Kitchen, Double Bedroom and Bathroom.

The property has Gas central heating, Double Glazing and externally there are level front and rear gardens.

Council Tax Band: C

Living Room - 4.58m x 3.36m Kitchen - 3.33m x 1.75m Bathroom - 2.37m x 1.70m Bedroom - 3.57m x 3.15m