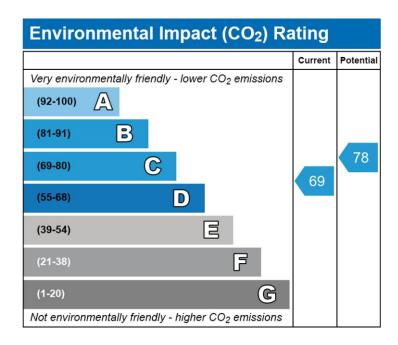

## 22 Lennox Drive, Clydebank, G81 5JU

Rarely Available and well presented, Lower Cottage Flat, that must be seen to be appreciated comprising: Lounge, Fitted Kitchen, Double Bedroom and Bathroom.

The property has Gas central heating, Double Glazing and externally there are level front and rear gardens.

Set within this popular locale, the property is convenient for local amenities with a variety of local shops, schooling and transport nearby and a short commute to Glasgow with close access to road links.

Council Tax Band: C

Living Room - 4.58m x 3.36m Kitchen - 3.33m x 1.75m Bathroom - 2.37m x 1.70m Bedroom - 3.57m x 3.15m