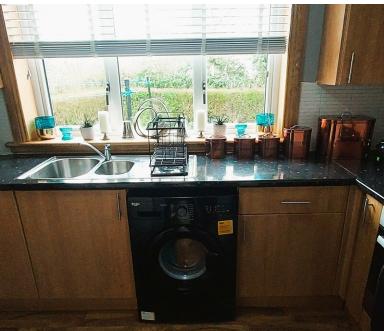

## 22 Lennox Drive, Clydebank, G81 5JU

Rarely Available and well presented, Lower Cottage Flat, that must be seen to be appreciated comprising: Lounge, Fitted Kitchen, Double Bedroom and Bathroom.

The property has Gas central heating, Double Glazing and externally there are level front and rear gardens.

Council Tax Band: C

Living Room - 4.58m x 3.36m Kitchen - 3.33m x 1.75m Bathroom - 2.37m x 1.70m Bedroom - 3.57m x 3.15m