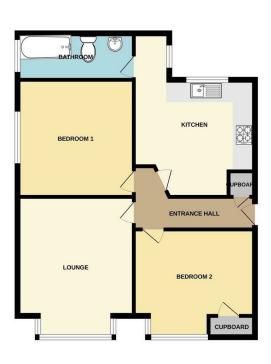

## Accommodation

**GROUND FLOOR** 

**Entrance Hall** 

Kitchen 12' x 11'7

Bedroom 2 12'1 x 12'

Lounge 16'1 x 12'

Bedroom 1 13'1 x 12'

Bathroom