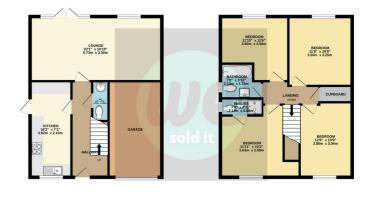

598 sq.ft. (55.6 sq.m.) approx. 598 sq.ft. (55.6 sq.m.) approx

TOTAL FLOOR AREA: 1196 s.g.ft. [11.1.1 sq.m.] approx.

Whitst every attempt has been made to ensure the accuracy of the floorplan contained here, measurer
of obors, inclover, sooms and any other terms are appreximate and no responsibility to sakes for any or
excession or sits-statement. This plan is for including purposes only and should be used as such by a
prospective purchase. The service, systems and spiglances statem here not been reason and no gian
or service.