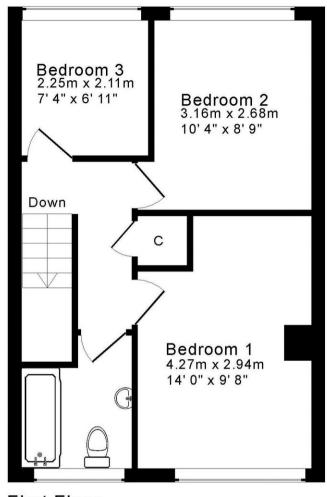

First Floor

For indicative purposes only. Drawing Number: 147-0731

Copyright Jemesis Ltd 2023