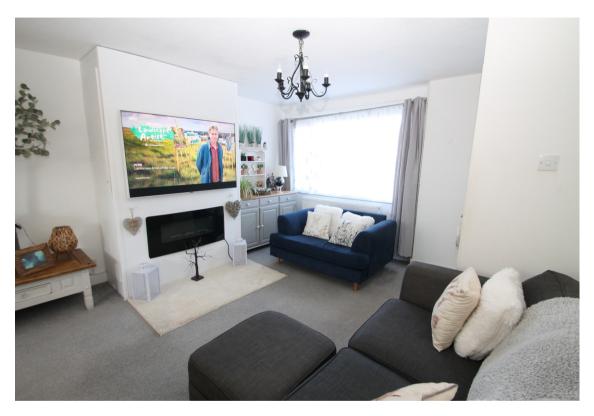

- Semi-detached house with no onward chain
- Recently fitted kitchen with plenty of storage and integrated fridge freezer and cooker
- Entrance lobby with space for coats and shoes
- Light and airy accommodation
- Kitchen dining room to the rear of the property with French doors leading out to the garden
- Three bedrooms, two being generous doubles
- Well presented bathroom
- Gas fired central heating
- Double glazing
- Garden to the front and rear