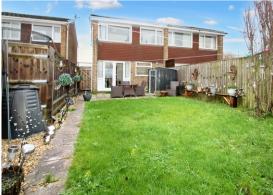

# Insight

A well presented semi detached house offered for sale with no onward chain. A particularly light and airy property, in good decorative order throughout. There is also the added benefit of a south facing rear garden with direct access into the garage. Benefitting from rear views towards Hay Hill and being just a short walk to local schools and amenities it is well positioned on the south side of Wells.

- Semi-detached house with no onward chain
- Recently fitted kitchen with plenty of storage and integrated fridge freezer and cooker
- Entrance lobby with space for coats and shoes
- Light and airy accommodation
- Kitchen dining room to the rear of the property with French doors leading out to the garden
- Three bedrooms, two being generous doubles
- Well presented bathroom
- Gas fired central heating
- Double glazing
- Garden to the front and rear