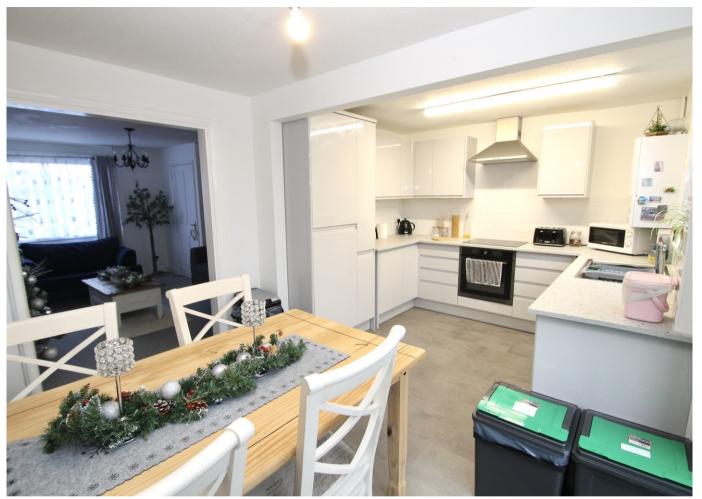

- Semi-detached house with no onward chain
- Recently fitted kitchen with plenty of storage and integrated fridge freezer and cooker
- Entrance lobby with space for coats and shoes
- Light and airy accommodation
- Kitchen dining room to the rear of the property with French doors leading out to the garden
- Three bedrooms, two being generous doubles
- Well presented bathroom
- Gas fired central heating
- Double glazing
- Garden to the front and rear