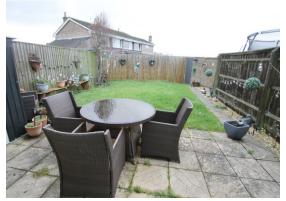

# Insight

A well presented semi detached house offered for sale with no onward chain. A particularly light and airy property, in good decorative order throughout. There is also the added benefit of a south facing rear garden with direct access into the garage. Benefitting from rear views towards Hay Hill and being just a short walk to local schools and amenities it is well positioned on the south side of Wells.

- Semi-detached house with no onward chain
- Recently fitted kitchen with plenty of storage and integrated fridge freezer and cooker
- Entrance lobby with space for coats and shoes
- Light and airy accommodation
- Kitchen dining room to the rear of the property with French doors leading out to the garden
- Three bedrooms, two being generous doubles
- Well presented bathroom
- Gas fired central heating
- Double glazing
- Garden to the front and rear