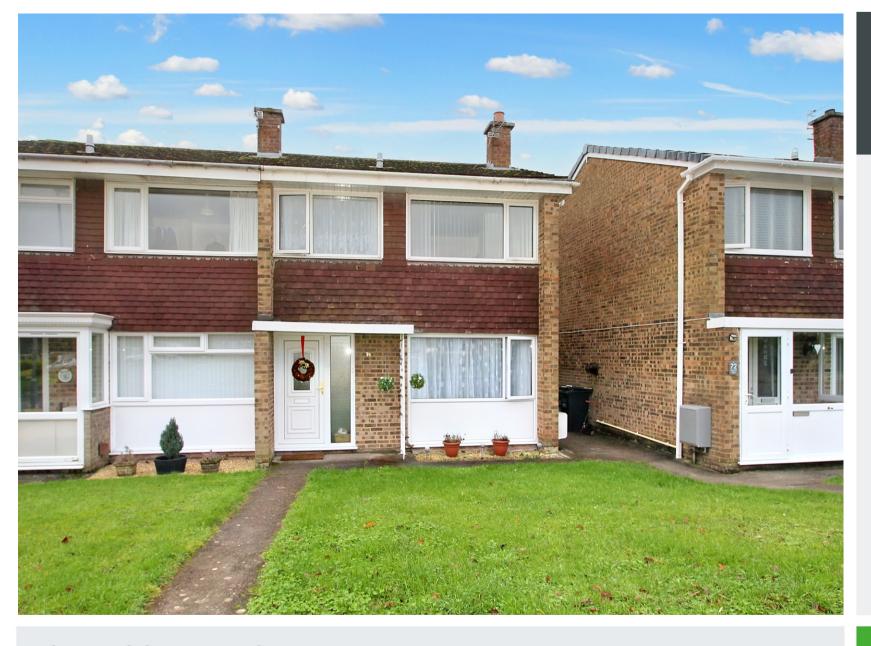

74 Jocelyn Drive Wells Somerset BA5 2HA

# Insight

A well presented semi detached house offered for sale with no onward chain. A particularly light and airy property, in good decorative order throughout. There is also the added benefit of a south facing rear garden with direct access into the garage. Benefitting from rear views towards Hay Hill and being just a short walk to local schools and amenities it is well positioned on the south side of Wells.

- Semi-detached house with no onward chain
- Recently fitted kitchen with plenty of storage and integrated fridge freezer and cooker
- Entrance lobby with space for coats and shoes
- Light and airy accommodation
- Kitchen dining room to the rear of the property with French doors leading out to the garden
- Three bedrooms, two being generous doubles
- Well presented bathroom
- Gas fired central heating
- Double glazing
- Garden to the front and rear