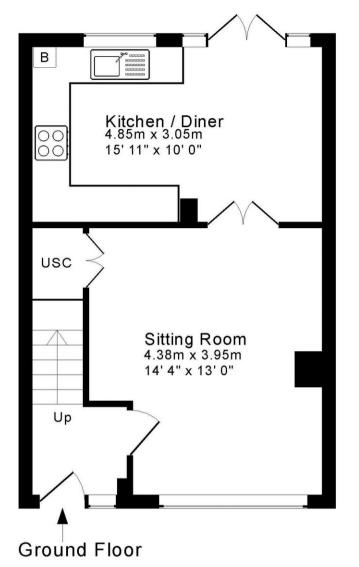

First Floor

For indicative purposes only. Drawing Number: 147-0731

Copyright Jemesis Ltd 2023