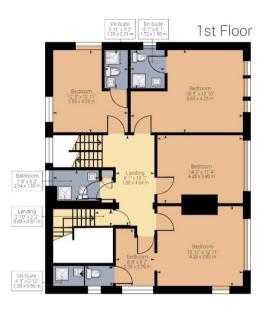

Llanberis is one of the finest destinations in North Wales. the town is situated on the edge of Lake Padarn and is at the foothills of the Snowdonia Mountain range.

All of the rooms have individual bathrooms, mostly en-suite. In addition to the bedrooms there is a spacious dining room, a private lounge as well as a range of private rooms to the second floor.

While every attempt has been made to ensure accuracy, all measurements are approximate, not to scale. This floor plan is for illustrative purpose only and should be used as such by any prospective tenant or purchaser.