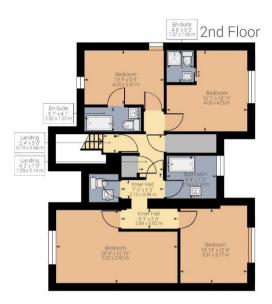

Llanberis is one of the finest destinations in North Wales. the town is situated on the edge of Lake Padarn and is at the foothills of the Snowdonia Mountain range.

All of the rooms have individual bathrooms, mostly en-suite. In addition to the bedrooms there is a spacious dining room, a private lounge as well as a range of private rooms to the second floor.

While every attempt has been made to ensure accuracy, all measurements are approximate, not to scale. This floor plan is for illustrative purpose only and should be used as such by any prospective tenant or purchaser.