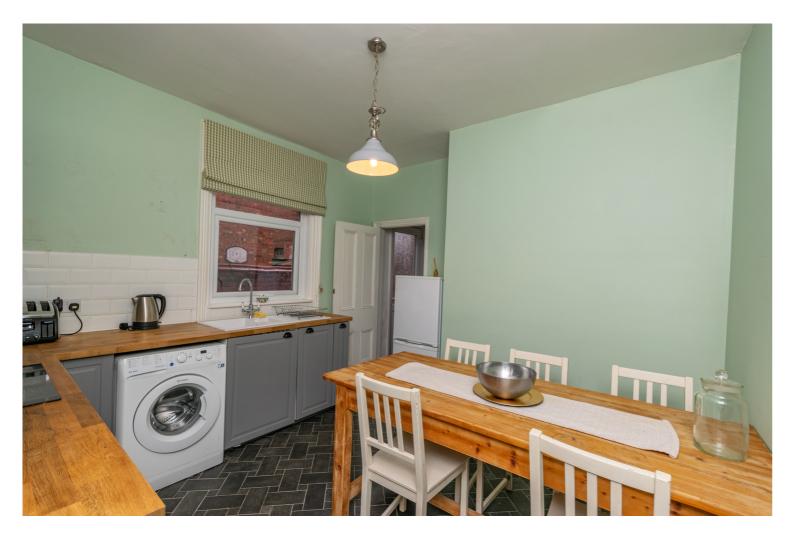

Bedroom

4.04m (13'3") x 3.22m (10'7")

Double glazed window to rear, radiator.

Kitchen

3.65m (12') x 3.33m (10'11")

Fitted with a matching range of base and eye level units with worktop space over, 1+1/2 bowl sink with single drainer and mixer tap, plumbing for washing machine, space for fridge/freezer, built-in oven, built-in hob with extractor hood over, double glazed window to side, radiator, door to: