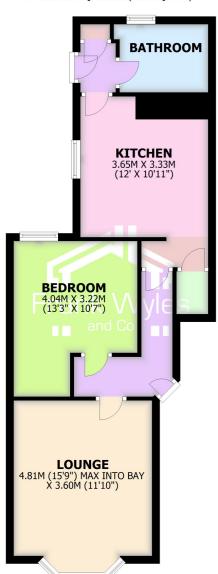

#### **GROUND FLOOR**

APPROX. 52.1 SO. METRES (561.1 SO. FEET

### **Ground Floor**

Entrance Hall

Radiator, understairs storage cupboard, door to:

Lounge

4.81m (15'9") max into bay x 3.60m (11'10") Double glazed bay window to front, radiator, TV point, decorative coving to ceiling.

Bedroom

4.04m (13'3") x 3.22m (10'7")

Double glazed window to rear, radiator.

Kitchen

3.65m (12') x 3.33m (10'11")

Fitted with a matching range of base and eye level units with worktop space over, 1+1/2 bowl sink with single drainer and mixer tap, plumbing for washing machine, space for fridge/freezer, built-in oven, built-in hob with extractor hood over, double glazed window to side, radiator, door to:

Rear Porch

Built-in storage cupboard, external door to side, door to:

Bathroom

Fitted with three piece suite comprising panelled bath with separate shower over, pedestal wash hand basin with mixer tap and WC, part tiled walls, heated towel rail, obscure double glazed window to rear.