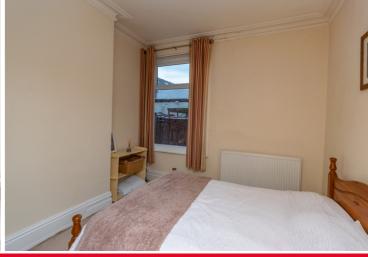

### **Ground Floor**

Entrance Hall

Radiator, understairs storage cupboard, door to:

Lounge

4.81m (15'9") max into bay x 3.60m (11'10") Double glazed bay window to front, radiator, TV point, decorative coving to ceiling.