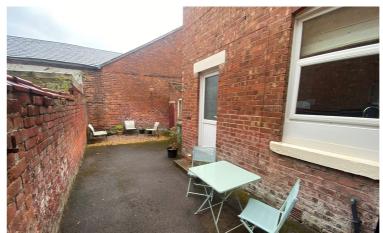

adiator, TV point, decorative coving to ceiling.

Bedroom

4.04m (13'3") x 3.22m (10'7")

Double glazed window to rear, radiator.

Kitchen

3.65m (12') x 3.33m (10'11")

Fitted with a matching range of base and eye level units with worktop space over, 1+1/2 bowl sink with single drainer and mixer tap, plumbing for washing machine, space for fridge/freezer, built-in oven, built-in hob with extractor hood over, double glazed window to side, radiator, door to:

Rear Porch

Built-in storage cupboard, external door to side, door to:

Bathroom

Fitted with three piece suite comprising panelled bath with separate shower over, pedestal wash hand basin with mixer tap and WC, part tiled walls, heated towel rail, obscure double glazed window to rear.

External

Low maintenance garden to the rear.