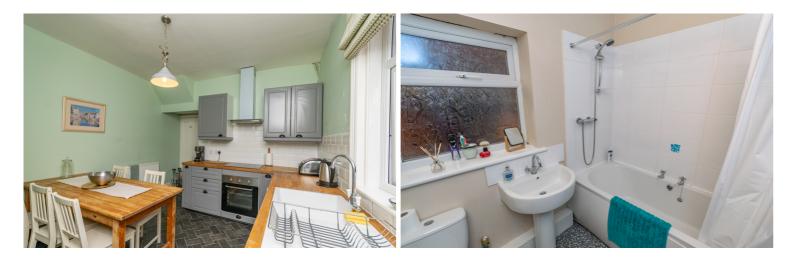

Bedroom

4.04m (13'3") x 3.22m (10'7")

Double glazed window to rear, radiator.

Kitchen

3.65m (12') x 3.33m (10'11")

Fitted with a matching range of base and eye level units with worktop space over, 1+1/2 bowl sink with single drainer and mixer tap, plumbing for washing machine, space for fridge/freezer, built-in oven, built-in hob with extractor hood over, double glazed window to side, radiator, door to:

Rear Porch

Built-in storage cupboard, external door to side, door to:

Bathroom

Fitted with three piece suite comprising panelled bath with separate shower over, pedestal wash hand basin with mixer tap and WC, part tiled walls, heated towel rail, obscure double glazed window to rear.