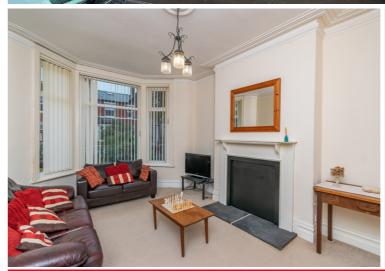

### **Ground Floor**

Entrance Hall

Radiator, understairs storage cupboard, door to:

Lounge

4.81m (15'9") max into bay x 3.60m (11'10") Double glazed bay window to front, radiator, TV point, decorative coving to ceiling.