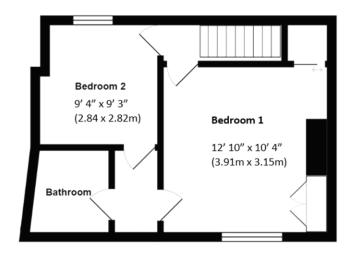

From the living room stairs rise to the first-floor landing. The main bedroom is again of a good size and has a window to the rear with a pleasant outlook over the garden. The second good sized bedroom again enjoys views over the village, this room also has loft access with a fold down ladder and the loft allows for plenty of storage. The bathroom has a matching white suite comprising of wash hand basin, low level WC and panelled bath with electric shower over.

EPC Rating 'E'/Council Tax Rating 'D'

Kitchen
11' x 8' 2"
(3.35 x 2.49m)

Living Room
14' 4" x 13' 1"
(4.37 x 3.99m)

Dining Room
6' x 1" x 9' 1"
(1.85 x 2.76m)

**Ground Floor** 

First Floor

3 Hillside Cottages, Trusham