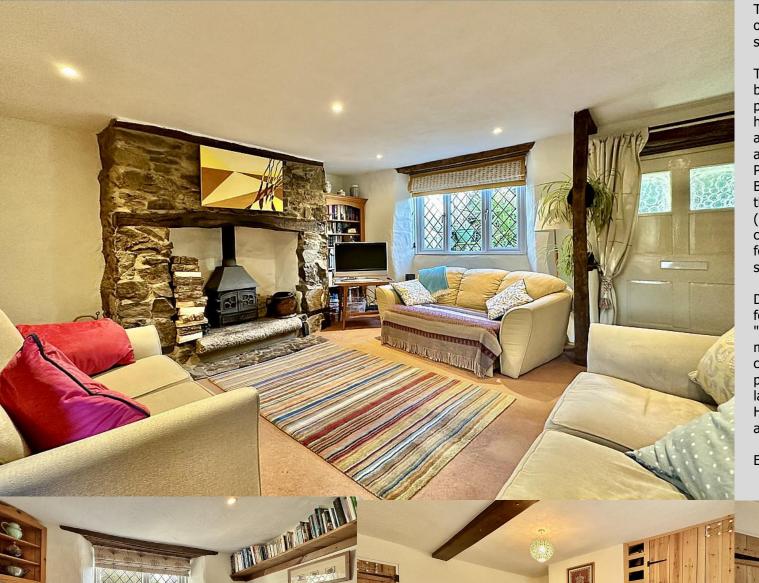

The cottage is approached from the rear via a pathway that runs past the neighbouring cottages to the property. The uPVC entrance doors lead into the entrance porch which has a striking quarry tiled floor. This in turn leads through to the double aspect living room which has a wonderful feature fireplace with inset wood burner and stone surround. A further door leads through to the dining area which is of a good size and makes a lovely place to eat as it enjoys a pleasant outlook over the garden. This in turn opens to the kitchen which has a range of wood fronted base and eye level cupboards with work surface and inset stainless steel sink/drainer with a window enjoying an outlook over the village.

From the living room stairs rise to the first-floor landing. The main bedroom is again of a good size and has a window to the rear with a pleasant outlook over the garden. The second good sized bedroom again enjoys views over the village, this room also has loft access with a fold down ladder and the loft allows for plenty of storage. The bathroom has a matching white suite comprising of wash hand basin, low level WC and panelled bath with electric shower over.