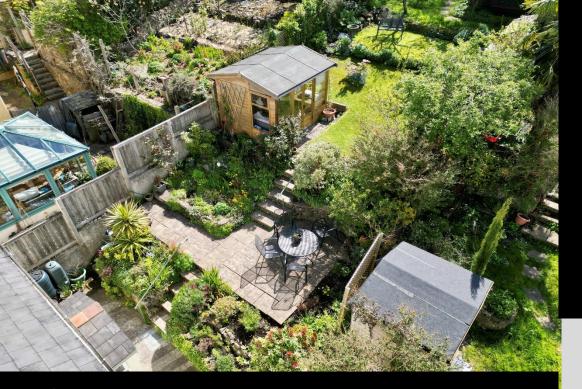

The property benefits from a generous size garden which is a credit to its current owners and is currently arranged over several areas. There is a patio for seating, a wonderful summer house with further areas laid to lawn inset with fruit trees and raised beds all enjoying rural and village views extending across to Canonteign Falls.

The garage and parking space are located at the top of the garden and are accessed from the lane at the side of the terrace.

The cottage is located in Trusham is set within the beautiful Teign Valley, has a parish church and popular inn/restaurant (The Cridford Inn). Trusham has an excellent sense of village community. It is approximately three miles from the shopping facilities at Chudleigh and the A38 Expressway which links Plymouth to Exeter and the motorway network. Beyond the walks and renowned Teign Valley pubs there is easy access to the Dartmoor National Park (1.5 miles) and the coast (10.5 miles). There is a Golf course nearby (2 miles). Trusham is in the catchment for Chudleigh Primary School and Teign School for seniors