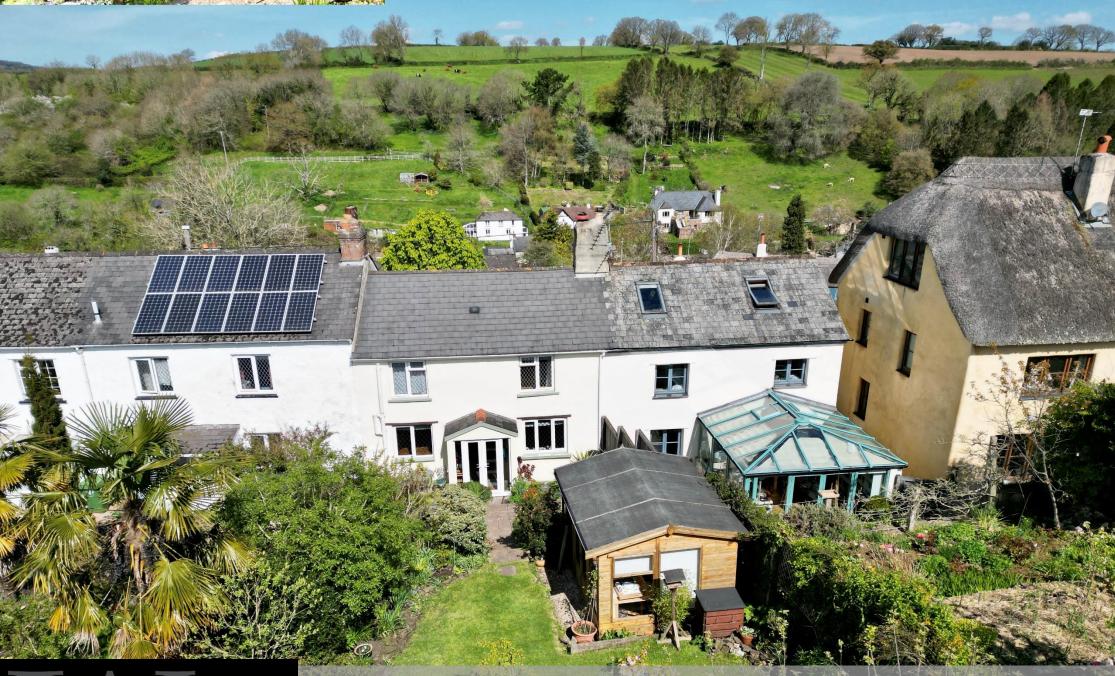

Cottage with great character and charm located in the popular Teign Valley village of Trusham. Two bedrooms with garden, garage and parking space.

This beautiful terrace cottage oozes both charm and character and is located in the centre of the popular Teign Valley village of Trusham. It offers surprisingly spacious two-bedroom accommodation over two floors and benefits from an off-road parking space and garage.

The property benefits from a generous size garden which is a credit to its current owners and is currently arranged over several areas. There is a patio for seating, a wonderful summer house with further areas laid to lawn inset with fruit trees and raised beds all enjoying rural and village views extending across to Canonteign Falls.