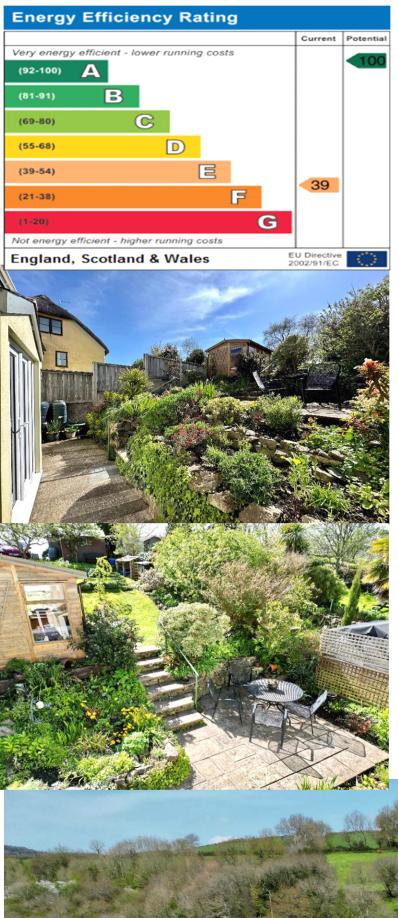

The property benefits from a generous size garden which is a credit to its current owners and is currently arranged over several areas. There is a patio for seating, a wonderful summer house with further areas laid to lawn inset with fruit trees and raised beds all enjoying rural and village views extending across to Canonteign Falls.

The garage and parking space are located at the top of the garden and are accessed from the lane at the side of the terrace.

The cottage is located in Trusham is set within the beautiful Teign Valley, has a parish church and popular inn/restaurant (The Cridford Inn). Trusham has an excellent sense of village community. It is approximately three miles from the shopping facilities at Chudleigh and the A38 Expressway which links Plymouth to Exeter and the motorway network. Beyond the walks and renowned Teign Valley pubs there is easy access to the Dartmoor National Park (1.5 miles) and the coast (10.5 miles). There is a Golf course nearby (2 miles). Trusham is in the catchment for Chudleigh Primary School and Teign School for seniors

EPC Rating 'E'/Council Tax Rating 'D'

Kitchen
11' x 8' 2"
(3.35 x 2.49m)

Living Room
14' 4" x 13' 1"
(4.37 x 3.99m)

Dining Room
6' x 1" x 9' 1"
(1.85 x 2.76m)

**Ground Floor** 

First Floor

3 Hillside Cottages, Trusham