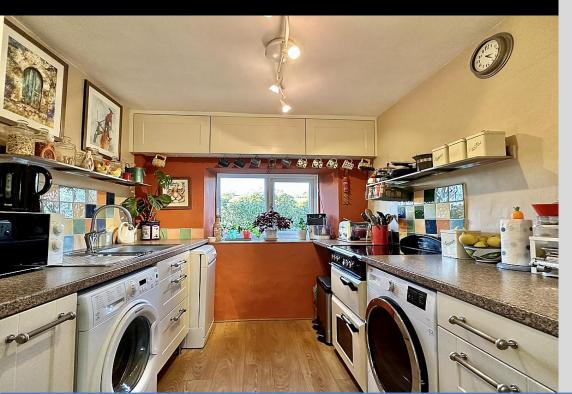

The cottage is approached from the rear via a pathway that runs past the neighbouring cottages to the property. The uPVC entrance doors lead into the entrance porch which has a striking quarry tiled floor. This in turn leads through to the double aspect living room which has a wonderful feature fireplace with inset wood burner and stone surround. A further door leads through to the dining area which is of a good size and makes a lovely place to eat as it enjoys a pleasant outlook over the garden. This in turn opens to the kitchen which has a range of wood fronted base and eye level cupboards with work surface and inset stainless steel sink/drainer with a window enjoying an outlook over the village.