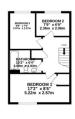

# GARDEN 300" x23" 9.15m x7.22m 250" x170" 7.52m x5.15m 177 x175" 261" x176" 7.56m x5.33m

These particulars are in draft form awaiting Vendors confirmation of their accuracy. These details must therefore be taken as a guide only and complete accuracy cannot be guaranteed. All dimensions are approximate. Floor Plan: For illustrative purposes only, not to scale.