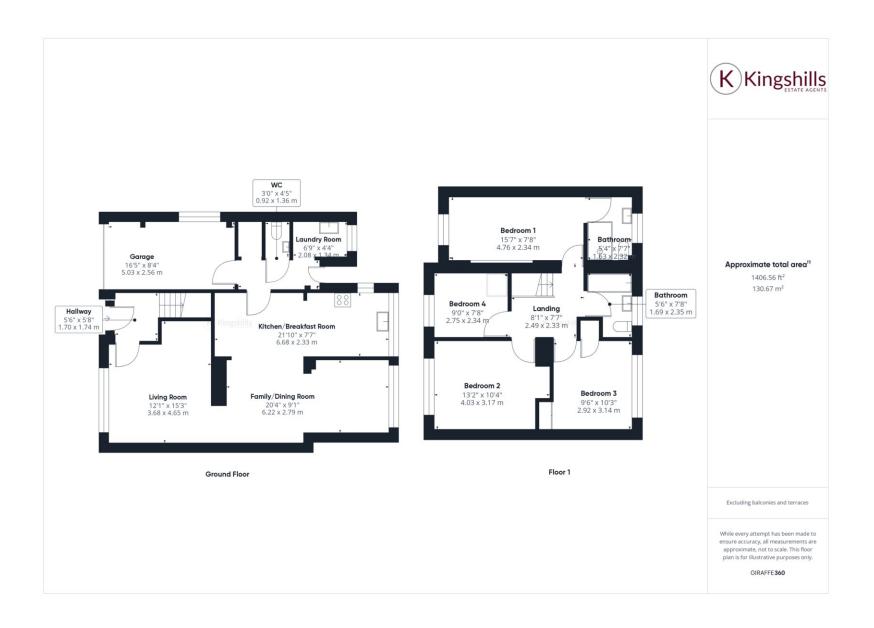

## **Property Features**

- Extended Semi Detached Family Home
- Catchment for Cedar Park School
- Walking distance of local Shops
- 4 Bedrooms (Principal with Ensuite)
- Living Room with Fireplace

- Extended and Refitted Kitchen with utility room
- Extended Dining Room
- · Private Drive and Integral Garage
- Enclosed 60ft rear Gardens
- EPC 52 E / Council Tax Band E

## **Full Description**

Welcome to Marys Mead, Hazlemere – an extended and improved semi detached home situated on the sought-after 'Park Development.' This lovely family property offers four bedrooms, with the principal bedroom featuring a modern ensuite shower room. Boasting a perfect blend of modern comforts and open entertaining rooms, this home is designed to cater to the needs of a contemporary family.

As you enter through the Entrance Hall, you're greeted by a warm and inviting living room, complete with a fireplace that adds a touch of elegance and coziness to the space. The heart of the home lies in the extended kitchen and dining room, providing a spacious and well-appointed area for family gatherings and entertaining guests.

Convenience is key in this residence, with a thoughtfully added utility room and a downstairs cloakroom. Direct access to the integral garage ensures ease of living, providing ample storage space and secure parking.