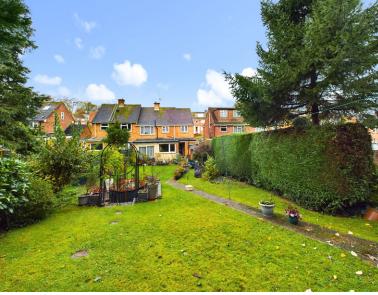

The outdoor space is a true highlight, with gardens to the rear stretching approximately 60 to 70 feet in length. This expansive and well-maintained garden creates a serene retreat, perfect for relaxation and outdoor activities. Beyond the property lies a lightly wooded copse, offering a picturesque backdrop and an ideal setting for leisurely walks.