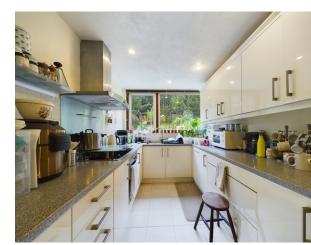

As you enter through the Entrance Hall, you're greeted by a warm and inviting living room, complete with a fireplace that adds a touch of elegance and coziness to the space. The heart of the home lies in the extended kitchen and dining room, providing a spacious and well-appointed area for family gatherings and entertaining guests.

Convenience is key in this residence, with a thoughtfully added utility room and a downstairs cloakroom. Direct access to the integral garage ensures ease of living, providing ample storage space and secure parking.