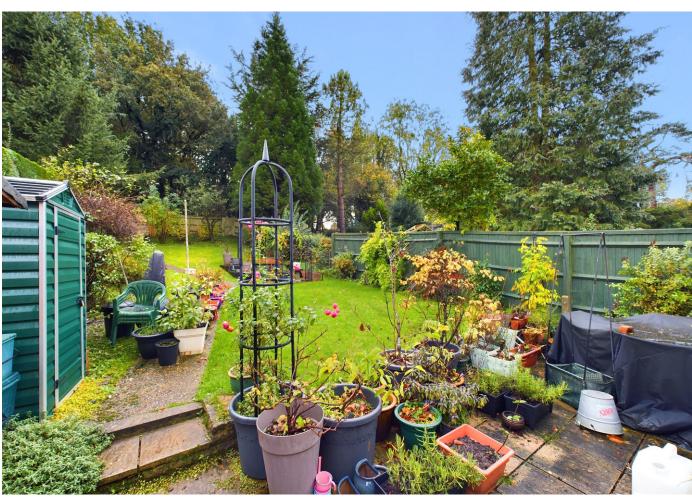

The outdoor space is a true highlight, with gardens to the rear stretching approximately 60 to 70 feet in length. This expansive and well-maintained garden creates a serene retreat, perfect for relaxation and outdoor activities. Beyond the property lies a lightly wooded copse, offering a picturesque backdrop and an ideal setting for leisurely walks.