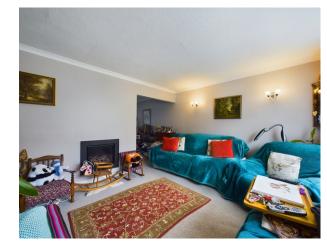

As you enter through the Entrance Hall, you're greeted by a warm and inviting living room, complete with a fireplace that adds a touch of elegance and coziness to the space. The heart of the home lies in the extended kitchen and dining room, providing a spacious and well-appointed area for family gatherings and entertaining guests.