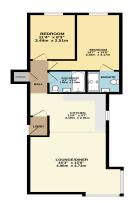

**Accommodation** - Within the building are five luxury apartments all of which are on offer.

Set on the ground floor are two apartments; One providing open plan living whilst the other offers a living room with separate kitchen/diner, both apartments offer two double bedrooms.

**Step Outside** - Apartment 1 & 2 both benefit from private, enclosed gardens directly accessible from the kitchens.

Apartment 3 & 4 each have their very own garden area which is set to the rear of property and are low maintenance having sheds included for storage.

Each apartment benefits from off road parking for two cars (one at the front & one at the rear)