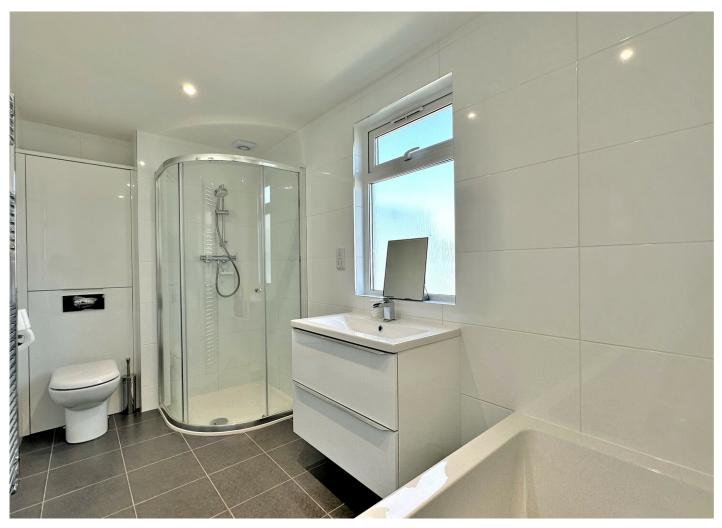

The first floor apartments offer generous open plan living, kitchen, and dining areas, two double bedrooms (one with en-suite shower room) and modern bathrooms.

The penthouse apartment covers the whole of the top floor and comprises of a very spacious open plan living, kitchen and dining area with balcony providing sea peeps. There are two double bedrooms of which one benefits from an en-suite shower room. This apartment has a very luxurious four piece bathroom suite with bath shower, closed coupled WC and vanity wash hand basin.