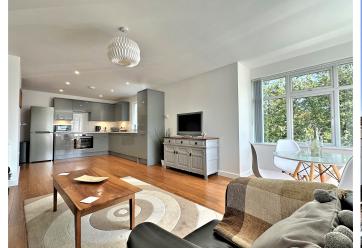

**Accommodation** - Within the building are five luxury apartments all of which are on offer.

Set on the ground floor are two apartments; One providing open plan living whilst the other offers a living room with separate kitchen/diner, both apartments offer two double bedrooms.

The first floor apartments offer generous open plan living, kitchen, and dining areas, two double bedrooms (one with en-suite shower room) and modern bathrooms.

The penthouse apartment covers the whole of the top floor and comprises of a very spacious open plan living, kitchen and dining area with balcony providing sea peeps. There are two double bedrooms of which one benefits from an en-suite shower room. This apartment has a very luxurious four piece bathroom suite with bath shower, closed coupled WC and vanity wash hand basin.