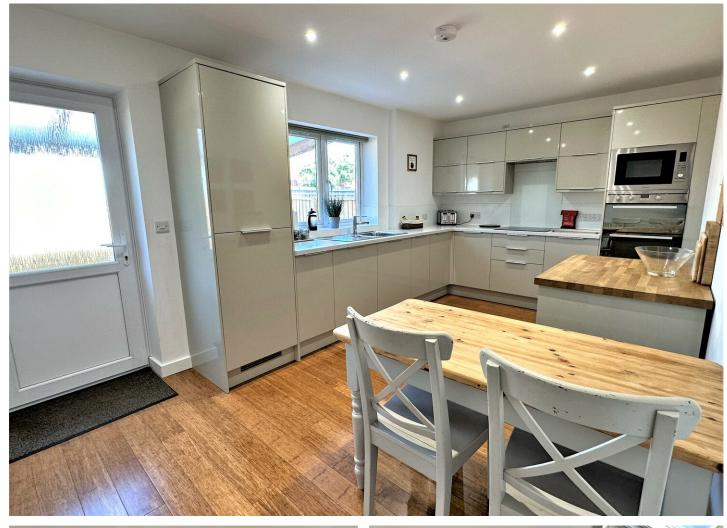

**Accommodation** - Within the building are five luxury apartments all of which are on offer.

Set on the ground floor are two apartments; One providing open plan living whilst the other offers a living room with separate kitchen/diner, both apartments offer two double bedrooms.

The first floor apartments offer generous open plan living, kitchen, and dining areas, two double bedrooms (one with en-suite shower room) and modern bathrooms.

The penthouse apartment covers the whole of the top floor and comprises of a very spacious open plan living, kitchen and dining area with balcony providing sea peeps. There are two double bedrooms of which one benefits from an en-suite shower room. This apartment has a very luxurious four piece bathroom suite with bath shower, closed coupled WC and vanity wash hand basin.