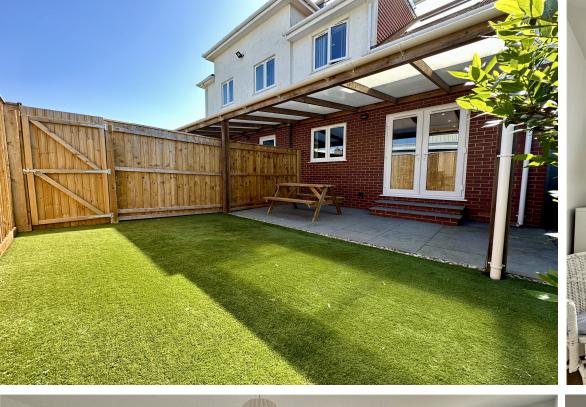

**Step Outside** - Apartment 1 & 2 both benefit from private, enclosed gardens directly accessible from the kitchens.

Apartment 3 & 4 each have their very own garden area which is set to the rear of property and are low maintenance having sheds included for storage.