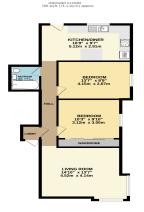

**Accommodation** - Within the building are five luxury apartments all of which are on offer.

Set on the ground floor are two apartments; One providing open plan living whilst the other offers a living room with separate kitchen/diner, both apartments offer two double bedrooms.

The first floor apartments offer generous open plan living, kitchen, and dining areas, two double bedrooms (one with en-suite shower room) and modern bathrooms.

The penthouse apartment covers the whole of the top floor and comprises of a very spacious open plan living, kitchen and dining area with balcony providing sea peeps. There are two double bedrooms of which one benefits from an en-suite shower room. This apartment has a very luxurious four piece bathroom suite with bath shower, closed coupled WC and vanity wash hand basin.

**Step Outside** - Apartment 1 & 2 both benefit from private, enclosed gardens directly accessible from the kitchens.

Apartment 3 & 4 each have their very own garden area which is set to the rear of property and are low maintenance having sheds included for storage.

Each apartment benefits from off road parking for two cars (one at the front & one at the rear)