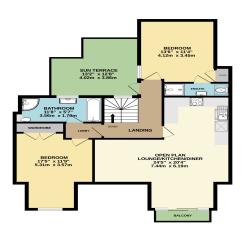

The first floor apartments offer generous open plan living, kitchen, and dining areas, two double bedrooms (one with en-suite shower room) and modern bathrooms.

The penthouse apartment covers the whole of the top floor and comprises of a very spacious open plan living, kitchen and dining area with balcony providing sea peeps. There are two double bedrooms of which one benefits from an en-suite shower room. This apartment has a very luxurious four piece bathroom suite with bath shower, closed coupled WC and vanity wash hand basin.

The penthouse benefits from a balcony with privacy glass to the front which benefits from sea peeps whilst to the rear of the apartment is a spacious westerly facing sun terrace, perfect to enjoy al-fresco dining, evening drinks or to just take in some of the fantastic weather.