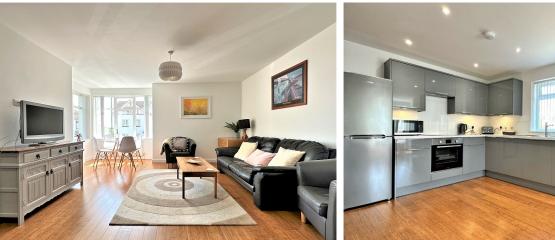

**Accommodation** - Within the building are five luxury apartments all of which are on offer.

Set on the ground floor are two apartments; One providing open plan living whilst the other offers a living room with separate kitchen/diner, both apartments offer two double bedrooms.

The first floor apartments offer generous open plan living, kitchen, and dining areas, two double bedrooms (one with en-suite shower room) and modern bathrooms.

The penthouse apartment covers the whole of the top floor and comprises of a very spacious open plan living, kitchen and dining area with balcony providing sea peeps. There are two double bedrooms of which one benefits from an en-suite shower room. This apartment has a very luxurious four piece bathroom suite with bath shower, closed coupled WC and vanity wash hand basin.