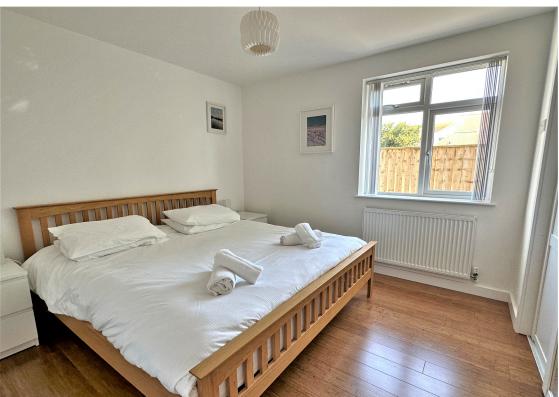

The first floor apartments offer generous open plan living, kitchen, and dining areas, two double bedrooms (one with en-suite shower room) and modern bathrooms.

The penthouse apartment covers the whole of the top floor and comprises of a very spacious open plan living, kitchen and dining area with balcony providing sea peeps. There are two double bedrooms of which one benefits from an en-suite shower room. This apartment has a very luxurious four piece bathroom suite with bath shower, closed coupled WC and vanity wash hand basin.