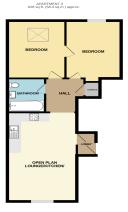

The first floor apartments offer generous open plan living, kitchen, and dining areas, two double bedrooms (one with en-suite shower room) and modern bathrooms.

The penthouse apartment covers the whole of the top floor and comprises of a very spacious open plan living, kitchen and dining area with balcony providing sea peeps. There are two double bedrooms of which one benefits from an en-suite shower room. This apartment has a very luxurious four piece bathroom suite with bath shower, closed coupled WC and vanity wash hand basin.

**Step Outside** - Apartment 1 & 2 both benefit from private, enclosed gardens directly accessible from the kitchens.

Apartment 3 & 4 each have their very own garden area which is set to the rear of property and are low maintenance having sheds included for storage.

The penthouse benefits from a balcony with privacy glass to the front which benefits from sea peeps whilst to the rear of the apartment is a spacious westerly facing sun terrace, perfect to enjoy al-fresco dining, evening drinks or to just take in some of the fantastic weather.

Each apartment benefits from off road parking for two cars (one at the front & one at the rear)