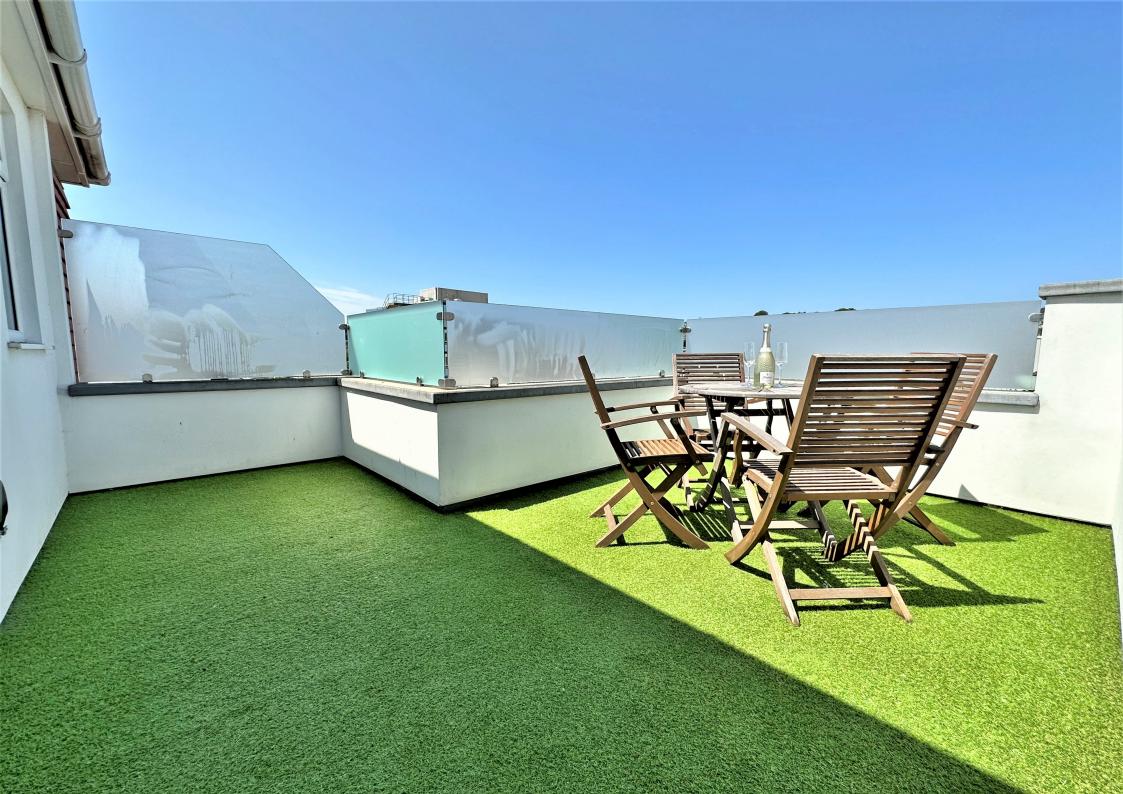

The penthouse benefits from a balcony with privacy glass to the front which benefits from sea peeps whilst to the rear of the apartment is a spacious westerly facing sun terrace, perfect to enjoy al-fresco dining, evening drinks or to just take in some of the fantastic weather.