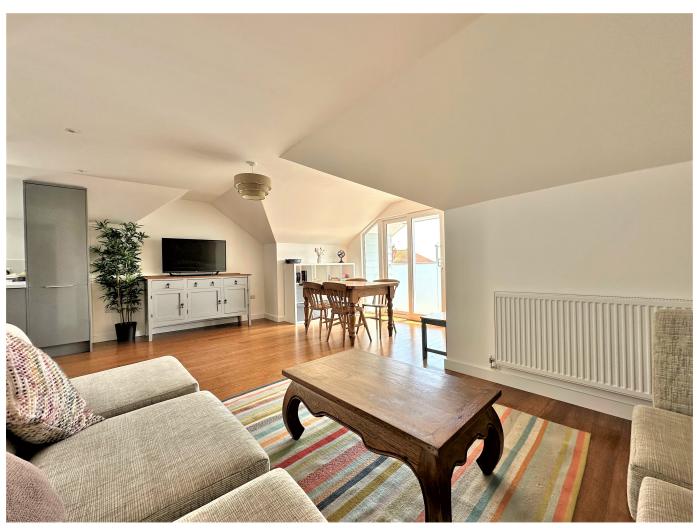

The first floor apartments offer generous open plan living, kitchen, and dining areas, two double bedrooms (one with en-suite shower room) and modern bathrooms.

The penthouse apartment covers the whole of the top floor and comprises of a very spacious open plan living, kitchen and dining area with balcony providing sea peeps. There are two double bedrooms of which one benefits from an en-suite shower room. This apartment has a very luxurious four piece bathroom suite with bath shower, closed coupled WC and vanity wash hand basin.

The penthouse benefits from a balcony with privacy glass to the front which benefits from sea peeps whilst to the rear of the apartment is a spacious westerly facing sun terrace, perfect to enjoy al-fresco dining, evening drinks or to just take in some of the fantastic weather.