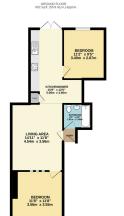

**Accommodation** - Within the building are five luxury apartments all of which are on offer.

Set on the ground floor are two apartments; One providing open plan living whilst the other offers a living room with separate kitchen/diner, both apartments offer two double bedrooms.

The first floor apartments offer generous open plan living, kitchen, and dining areas, two double bedrooms (one with en-suite shower room) and modern bathrooms.

The penthouse apartment covers the whole of the top floor and comprises of a very spacious open plan living, kitchen and dining area with balcony providing sea peeps. There are two double bedrooms of which one benefits from an en-suite shower room. This apartment has a very luxurious four piece bathroom suite with bath shower, closed coupled WC and vanity wash hand basin.

**Step Outside** - Apartment 1 & 2 both benefit from private, enclosed gardens directly accessible from the kitchens.

Apartment 3 & 4 each have their very own garden area which is set to the rear of property and are low maintenance having sheds included for storage.

Each apartment benefits from off road parking for two cars (one at the front & one at the rear)