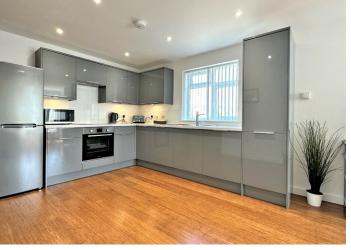

**Accommodation** - Within the building are five luxury apartments all of which are on offer.

Set on the ground floor are two apartments; One providing open plan living whilst the other offers a living room with separate kitchen/diner, both apartments offer two double bedrooms.

The first floor apartments offer generous open plan living, kitchen, and dining areas, two double bedrooms (one with en-suite shower room) and modern bathrooms.

The penthouse apartment covers the whole of the top floor and comprises of a very spacious open plan living, kitchen and dining area with balcony providing sea peeps. There are two double bedrooms of which one benefits from an en-suite shower room. This apartment has a very luxurious four piece bathroom suite with bath shower, closed coupled WC and vanity wash hand basin.