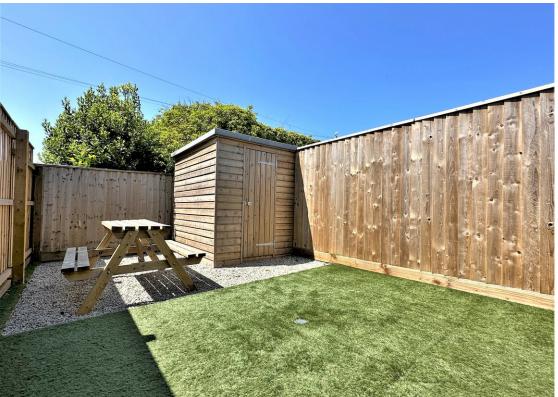

**Step Outside** - Apartment 1 & 2 both benefit from private, enclosed gardens directly accessible from the kitchens.

Apartment 3 & 4 each have their very own garden area which is set to the rear of property and are low maintenance having sheds included for storage.