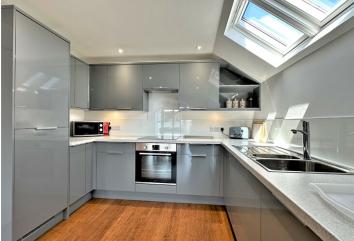

The first floor apartments offer generous open plan living, kitchen, and dining areas, two double bedrooms (one with en-suite shower room) and modern bathrooms.

The penthouse apartment covers the whole of the top floor and comprises of a very spacious open plan living, kitchen and dining area with balcony providing sea peeps. There are two double bedrooms of which one benefits from an en-suite shower room. This apartment has a very luxurious four piece bathroom suite with bath shower, closed coupled WC and vanity wash hand basin.