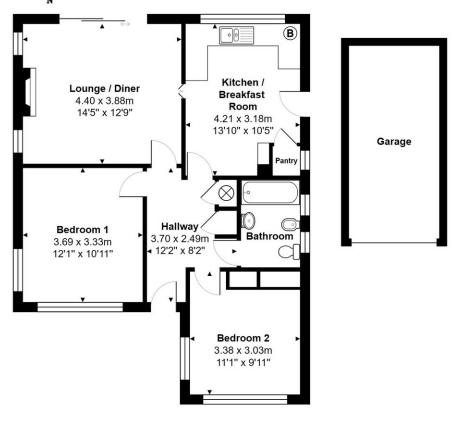

## Accommodation

Entrance hall, living room, kitchen, 2 bedrooms, bathroom, large loft area, drive to the side of the property that leads to the garage. To the rear there is a relatively flat garden and a small patio area.

## Brackley Road, Hazlemere, HP15 7HA

Approx. Total Area: 67.3 m<sup>2</sup> ... 724 ft<sup>2</sup> (excluding garage)

Whilst every attempt has been made to ensure the accuracy of the floorplans contained here, measurements of doors, windows and rooms are approximate and no responsibility is taken for any error, omission or mis-statement. These plans are for representation purposes only.