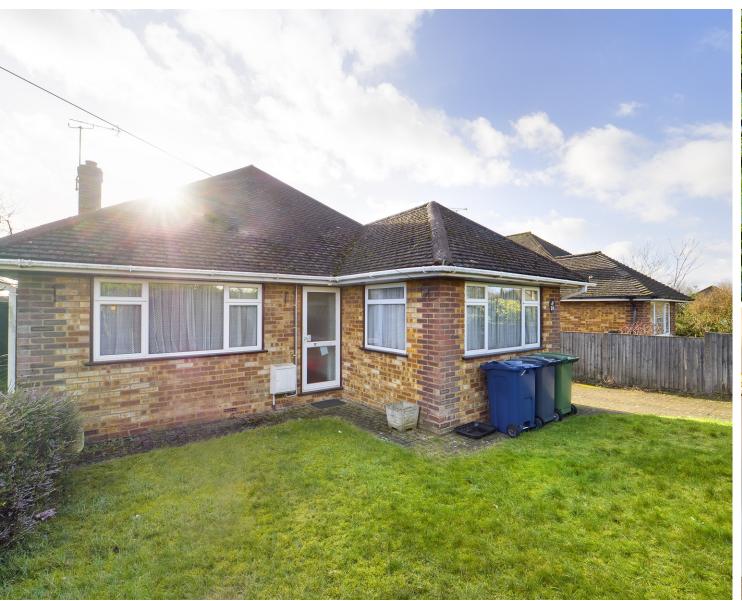

## **Property Features**

- Detached Bungalow
- No Onward Chain
- · Requires Updating
- Popular Village Location
- Potential to Extend (STPP)

- 2 Bedrooms
- Living Room
- · Kitchen and Bathroom
- Gardens, Garage and Driveway
- EPC D / Council Tax Band E

A George White 2 bedroom detached bungalow coming to the market with No Onward Chain. This property does require significant updating but offers great potential to extend, subject to the usual permissions and consents.

## Accommodation

Entrance hall, living room, kitchen, 2 bedrooms, bathroom, large loft area, drive to the side of the property that leads to the garage. To the rear there is a relatively flat garden and a small patio area.