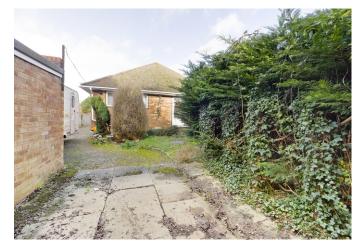

## **Property Features**

- Detached Bungalow
- No Onward Chain
- · Requires Updating
- Popular Village Location
- Potential to Extend (STPP)

- 2 Bedrooms
- Living Room
- · Kitchen and Bathroom
- Gardens, Garage and Driveway
- EPC D / Council Tax Band E

## Accommodation

Entrance hall, living room, kitchen, 2 bedrooms, bathroom, large loft area, drive to the side of the property that leads to the garage. To the rear there is a relatively flat garden and a small patio area.