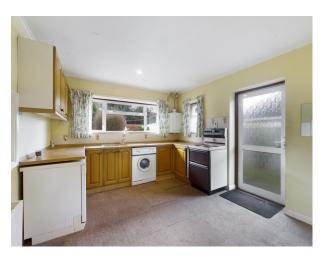

## Accommodation

Entrance hall, living room, kitchen, 2 bedrooms, bathroom, large loft area, drive to the side of the property that leads to the garage. To the rear there is a relatively flat garden and a small patio area.