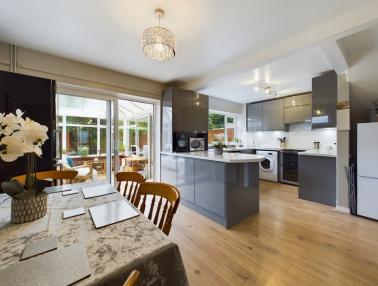

Upon entering, you are greeted by an extended living room that exudes comfort and style. The ground floor also features a convenient downstairs W.C. for added convenience. The heart of the home is undoubtedly the new Kitchen Breakfast room, showcasing contemporary design and boasting fitted appliances for a seamless culinary experience. A delightful conservatory off the living room adds a touch of elegance, providing a tranquil space to relax and enjoy the beautiful garden views.