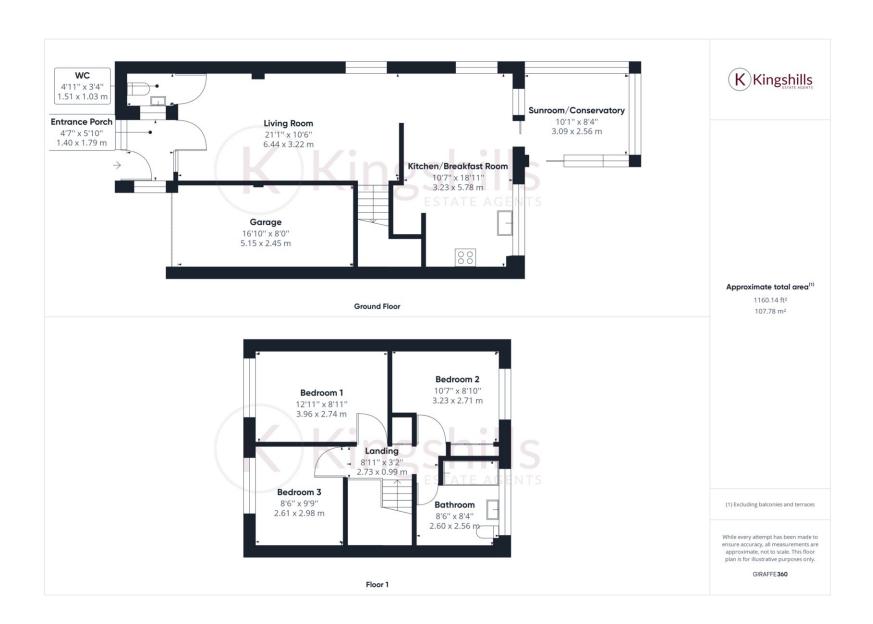

Upon entering, you are greeted by an extended living room that exudes comfort and style. The ground floor also features a convenient downstairs W.C. for added convenience. The heart of the home is undoubtedly the new Kitchen Breakfast room, showcasing contemporary design and boasting fitted appliances for a seamless culinary experience. A delightful conservatory off the living room adds a touch of elegance, providing a tranquil space to relax and enjoy the beautiful garden views.

Ascending to the first floor, you'll find three generously sized bedrooms, each thoughtfully designed to offer both comfort and functionality. The lovely family bathroom is a sanctuary of relaxation, featuring modern fixtures and finishes.

Step outside to discover the secluded and private gardens to the rear, offering a serene escape for outdoor activities or quiet moments. The drive serves the garage, presenting an opportunity for conversion to gain an extra reception room, further enhancing the versatility of this property.