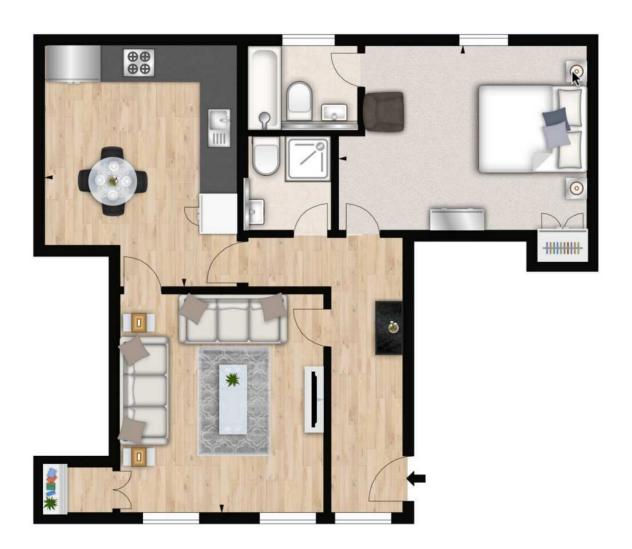

### Grosvenor Hill, Mayfair, London W1

This splendid, fully furnished one bedroom flat is available for rent in the prestigious Mayfair district of London W1.

This fourth-floor flat is part of a small private block consisting of four apartments that are individually designed with the highest specification allowing for space set in the heart of Mayfair. The apartment comprises a double bedroom with an ensuite bathroom and a separate guest shower room, a reception room, and a stunning fitted kitchen breakfast room. The flat features wood flooring to the reception room, hallway, and kitchen.