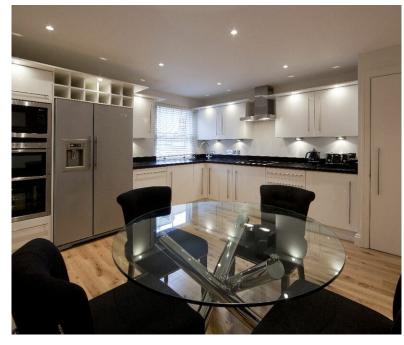

### Grosvenor Hill, Mayfair, London W1

This splendid, fully furnished one bedroom flat is available for rent in the prestigious Mayfair district of London W1.

This fourth-floor flat is part of a small private block consisting of four apartments that are individually designed with the highest specification allowing for space set in the heart of Mayfair. The apartment comprises a double bedroom with an ensuite bathroom and a separate guest shower room, a reception room, and a stunning fitted kitchen breakfast room. The flat features wood flooring to the reception room, hallway, and kitchen.