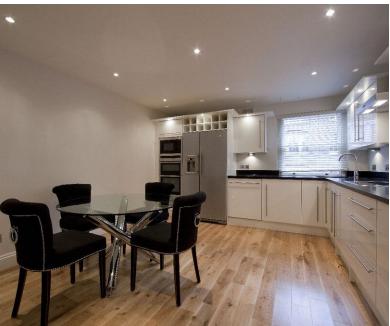

### Grosvenor Hill, Mayfair, London W1

This splendid, fully furnished one bedroom flat is available for rent in the prestigious Mayfair district of London W1.

This fourth-floor flat is part of a small private block consisting of four apartments that are individually designed with the highest specification allowing for space set in the heart of Mayfair. The apartment comprises a double bedroom with an ensuite bathroom and a separate guest shower room, a reception room, and a stunning fitted kitchen breakfast room. The flat features wood flooring to the reception room, hallway, and kitchen.